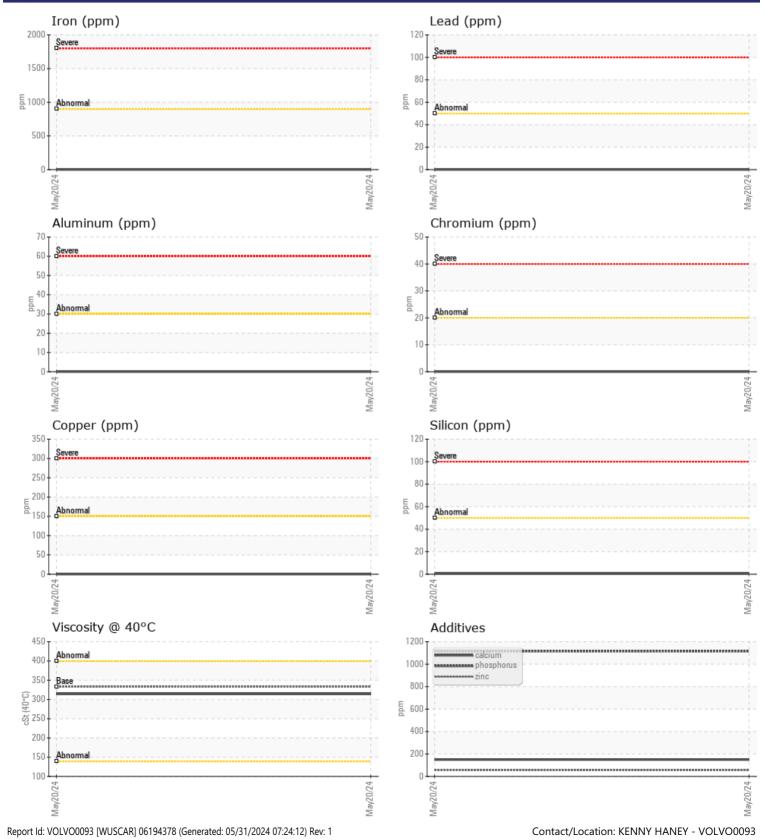

## SAMPLE INFORMATION VCP449699 Sample Number Sample Date 20 May 2024 Machine Hours 1120 Oil Hours 0 Oil Changed Not Changd NORMAL Sample Status **OIL CONDITION** Visc @ 40°C cSt 314 CONTAMINATION Water % NEG Silicon ppm **||** <1 Sodium 0 🔲 ppm Potassium ppm 0 WEAR METALS Iron ppm 0 🔲 Copper ppm 0 Lead ppm 0 🔲 Tin ppm 0 🔲 Aluminum ppm 0 Chromium 0 🔲 ppm Molybdenum ppm 0 Nickel 0 ppm Titanium 0 ppm Silver 0 ppm Manganese ppm 0 Vanadium ppm 0 01 **ADDITIVES** Calcium 149 ppm **7**

## Diagnosis

Resample at the next service interval to monitor.All component wear rates are normal. There is no indication of any contamination in the oil. The condition of the oil is acceptable for the time in service.

## **CONSTRUCTION EQUIPMENT**

GRAPHS

VOLV

Page 2 of 2