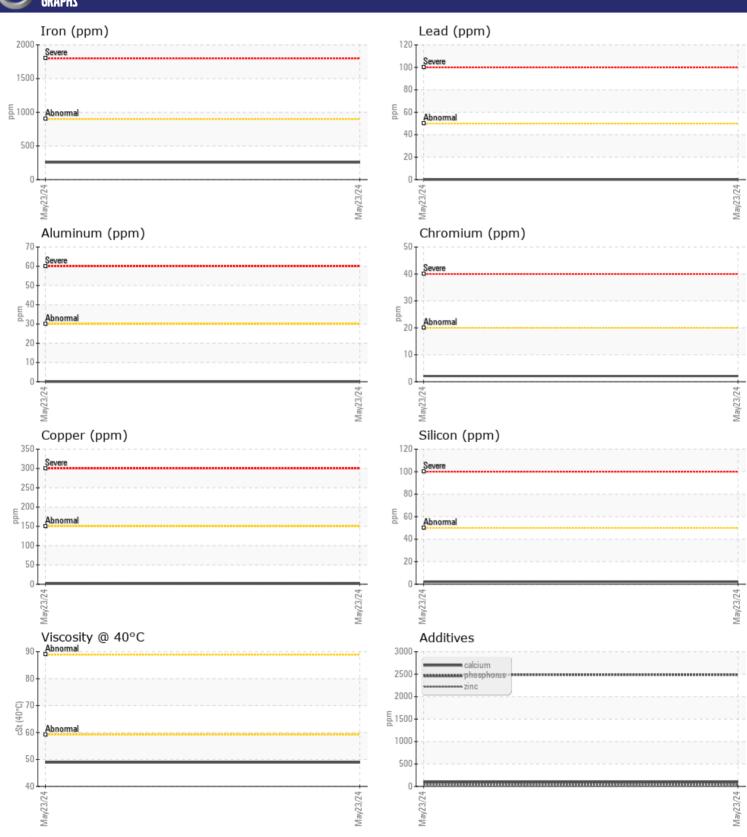

## CONSTRUCTION EQUIPMENT 25772 VOLVO A45G 352721 - FRONT AXLE

Sample No: VCP447694

Oil Type: VOLVO SUPER GEAR OIL 75W-80-GO102

**Job No:** 25772

| SAMPLE        | INFORMATIO | N           |      |  |
|---------------|------------|-------------|------|--|
| Sample Number | _          | VCP447694   | <br> |  |
| Sample Date   |            | 23 May 2024 | <br> |  |
| Machine Hours |            | 4065        | <br> |  |
| Oil Hours     |            | 0           | <br> |  |
| Oil Changed   |            | N/A         | <br> |  |
| Sample Status |            | NORMAL      | <br> |  |
| Sumple Status |            | TO KIND LE  |      |  |
| VOLVO         |            |             |      |  |
| OIL CON       | DITION     |             |      |  |
| Visc @ 40°C   | cSt        | <b>48.9</b> | <br> |  |
|               |            |             |      |  |
| CUNTAN        | MINATION   |             |      |  |
| _             |            | NEC         |      |  |
| Water         | %          | NEG         | <br> |  |
| Silicon       | ppm        | <b>2</b>    | <br> |  |
| Sodium        | ppm        | <b>-</b> <1 | <br> |  |
| Potassium     | ppm        | <b>-</b> <1 | <br> |  |
| VOLVO         |            |             |      |  |
| WEAR M        | METALS     |             |      |  |
| Iron          | ppm        | <b>256</b>  | <br> |  |
| Copper        | ppm        | <b>2</b>    | <br> |  |
| Lead          | ppm        | <b>0</b>    | <br> |  |
| Tin           | ppm        | <b>■</b> 0  | <br> |  |
| Aluminum      | ppm        | ■0          | <br> |  |
| Chromium      | ppm        | <b>2</b>    | <br> |  |
| Molybdenum    | ppm        | <b>1</b>    | <br> |  |
| Nickel        | ppm        | <b>■</b> 0  | <br> |  |
| Titanium      | ppm        | 0           | <br> |  |
| Silver        | ppm        | 0           | <br> |  |
| Manganese     | ppm        | ■8          | <br> |  |
| Vanadium      | ppm        | 0           | <br> |  |
|               |            |             |      |  |
| ADDITIV       | IFS        |             |      |  |
| _             |            | -04         |      |  |
| Calcium       | ppm        | <b>9</b> 4  | <br> |  |
| Magnesium     | ppm        | <b>0</b>    | <br> |  |
| Zinc          | ppm        | ■36         | <br> |  |
| Phosphorus    | ppm        | <b>2488</b> | <br> |  |
| Barium        | ppm        | <b>0</b>    | <br> |  |
| Boron         | ppm        | ■237        | <br> |  |

## Diagnosis

Resample at the next service interval to monitor. All component wear rates are normal. There is no indication of any contamination in the oil. The condition of the oil is acceptable for the time in service.