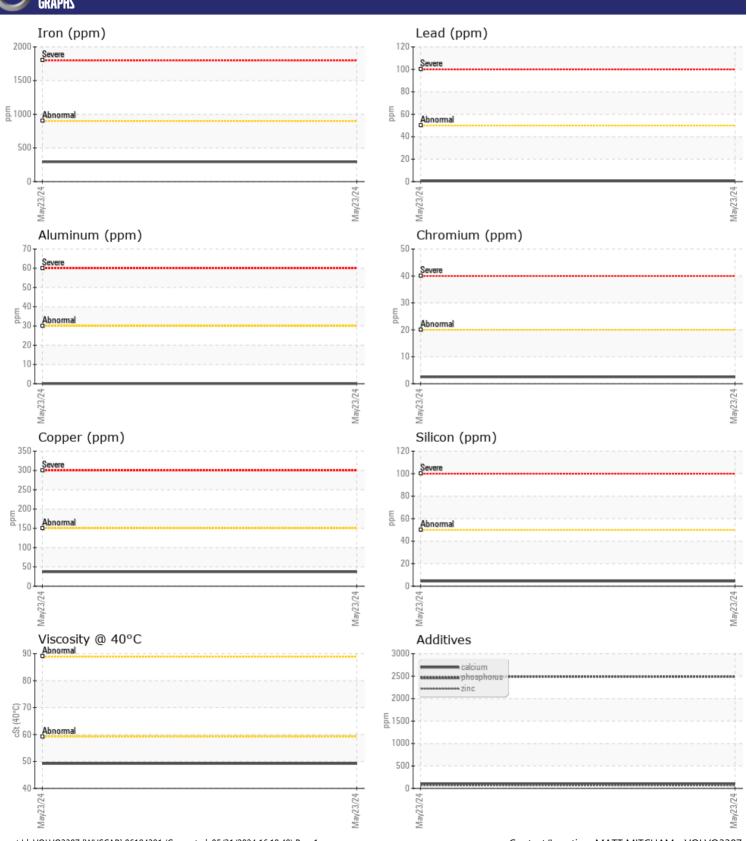

## CONSTRUCTION EQUIPMENT 25772 VOLVO A45G 352721 - REAR AXLE

Sample No: VCP447695

Oil Type: VOLVO SUPER GEAR OIL 75W-80-GO102

**Job No:** 25772

| VOLVO          | INFORMATIO | M            |      |  |
|----------------|------------|--------------|------|--|
|                | INFORMATIO | N            |      |  |
| Sample Number  |            | VCP447695    | <br> |  |
| Sample Date    |            | 23 May 2024  | <br> |  |
| Machine Hours  |            | 4065         | <br> |  |
| Oil Hours      |            | 0            | <br> |  |
| Oil Changed    |            | Changed      | <br> |  |
| Sample Status  |            | NORMAL       | <br> |  |
|                |            |              |      |  |
| VOLVO OII CON  | DITION     |              |      |  |
| OIL CON        |            |              | <br> |  |
| Visc @ 40°C    | cSt        | <b>49.2</b>  | <br> |  |
| VOLVO          |            |              |      |  |
| CONTAN         | IINATION   |              |      |  |
| _              |            | NEC          |      |  |
| Water          | %          | NEG          |      |  |
| Silicon        | ppm        | <b>4</b>     | <br> |  |
| Sodium         | ppm        | <b>-</b> <1  | <br> |  |
| Potassium      | ppm        | <b>-</b> <1  | <br> |  |
| VOLVO          |            |              |      |  |
| WEAR M         | IETALS     |              |      |  |
| Iron           | ppm        | <b>□</b> 293 | <br> |  |
| Copper         | ppm        | ■37          | <br> |  |
| Lead           | ppm        | <b>=</b> <1  | <br> |  |
| Tin            | ppm        | <b>0</b>     | <br> |  |
| Aluminum       |            | ■0           | <br> |  |
| Chromium       | ppm        | <b>2</b>     | <br> |  |
|                | ppm        | <b>2</b>     | <br> |  |
| Molybdenum     | ppm        | _            |      |  |
| Nickel         | ppm        | 0            | <br> |  |
| Titanium       | ppm        | 0            | <br> |  |
| Silver         | ppm        | 0            | <br> |  |
| Manganese      | ppm        | <b>10</b>    | <br> |  |
| Vanadium       | ppm        | 0            | <br> |  |
| VOLVO          |            |              | <br> |  |
| <b>ADDITIV</b> | ES         |              |      |  |
| Calcium        | ppm        | <b>108</b>   | <br> |  |
| Magnesium      | ppm        | ■0           | <br> |  |
| Zinc           |            | <b>■</b> 65  | <br> |  |
| Phosphorus     | ppm        | 2491         | <br> |  |
| Barium         | ppm        | <b>0</b>     | <br> |  |
|                | ppm        | _            |      |  |
| Boron          | ppm        | <b>249</b>   | <br> |  |

## Diagnosis

Resample at the next service interval to monitor. All component wear rates are normal. There is no indication of any contamination in the oil. The condition of the oil is acceptable for the time in service.