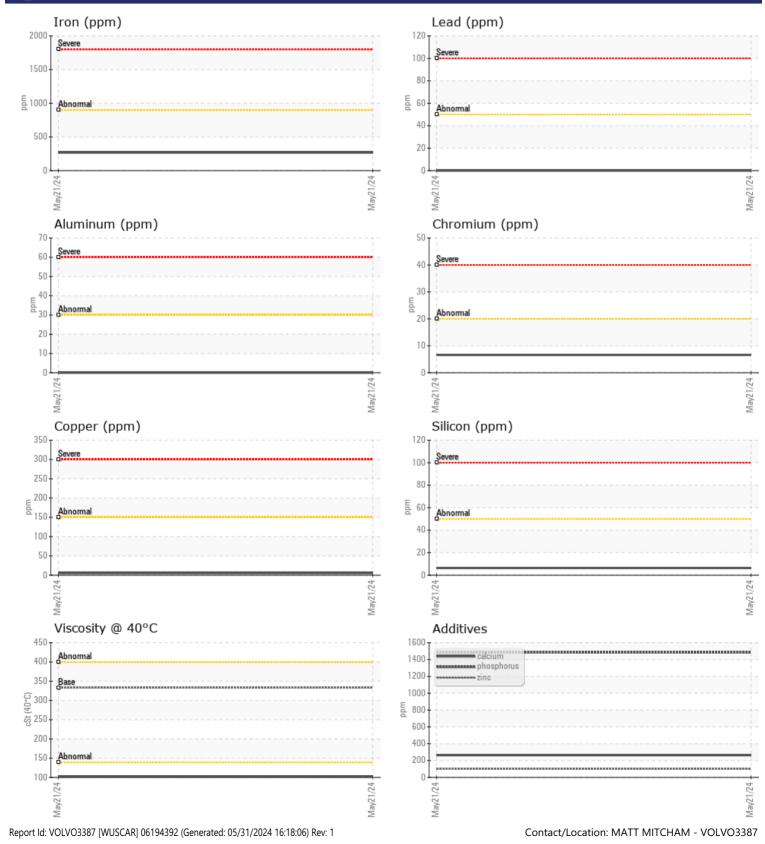

### Sample No: VCP453882

Oil Type: VOLVO PREMIUM GEAR OIL 85W-140 GL-5

Job No:

Boron

| VOLVO           |               |             |      |      |
|-----------------|---------------|-------------|------|------|
| SAMPLI          | E INFORMATION | l           |      |      |
| Sample Number   |               | VCP453882   | <br> |      |
| Sample Date     |               | 21 May 2024 | <br> |      |
| Machine Hours   |               | 138         | <br> |      |
| Oil Hours       |               | 0           | <br> |      |
| Oil Changed     |               | Not Changd  | <br> |      |
| Sample Status   |               | NORMAL      | <br> |      |
|                 |               |             |      |      |
| OIL CON         | IDITION       |             |      |      |
| Visc @ 40°C     | cSt           | <b>102</b>  | <br> |      |
|                 |               | —           |      |      |
| VOLVO<br>CONTAL |               |             | <br> |      |
|                 | MINATION      |             |      |      |
| Water           | %             | NEG         | <br> |      |
| Silicon         | ppm           | 6           | <br> |      |
| Sodium          | ppm           | <b></b> <1  | <br> |      |
| Potassium       | ppm           | <b>4</b>    | <br> |      |
| VOLVO           |               |             |      |      |
| 🤍 WEAR I        | METALS        |             |      |      |
| Iron            | ppm           | 268         | <br> | <br> |
| Copper          | ppm           | 6           | <br> |      |
| Lead            | ppm           | 0           | <br> |      |
| Tin             | ppm           | 0           | <br> |      |
| Aluminum        | ppm           | 0           | <br> |      |
| Chromium        | ppm           | 7           | <br> |      |
| Molybdenum      | ppm           | <b>1</b> 3  | <br> |      |
| Nickel          | ppm           | 0           | <br> |      |
| Titanium        | ppm           | 0           | <br> |      |
| Silver          | ppm           | 0           | <br> |      |
| Manganese       | ppm           | <b>1</b> 4  | <br> |      |
| Vanadium        | ppm           | 0           | <br> |      |
| $\frown$        |               |             | <br> | <br> |
|                 | VES           |             |      |      |
| Calcium         | ppm           | 264         | <br> |      |
| Magnesium       | ppm           | 0           | <br> |      |
| Zinc            | ppm           | 100         | <br> |      |
| Phosphorus      | ppm           | 1485        | <br> |      |
| Barium          | ppm           | 0           | <br> |      |
| D.              |               | - 264       |      |      |

# **CONSTRUCTION EQUIPMENT**

GRAPHS

VOLV