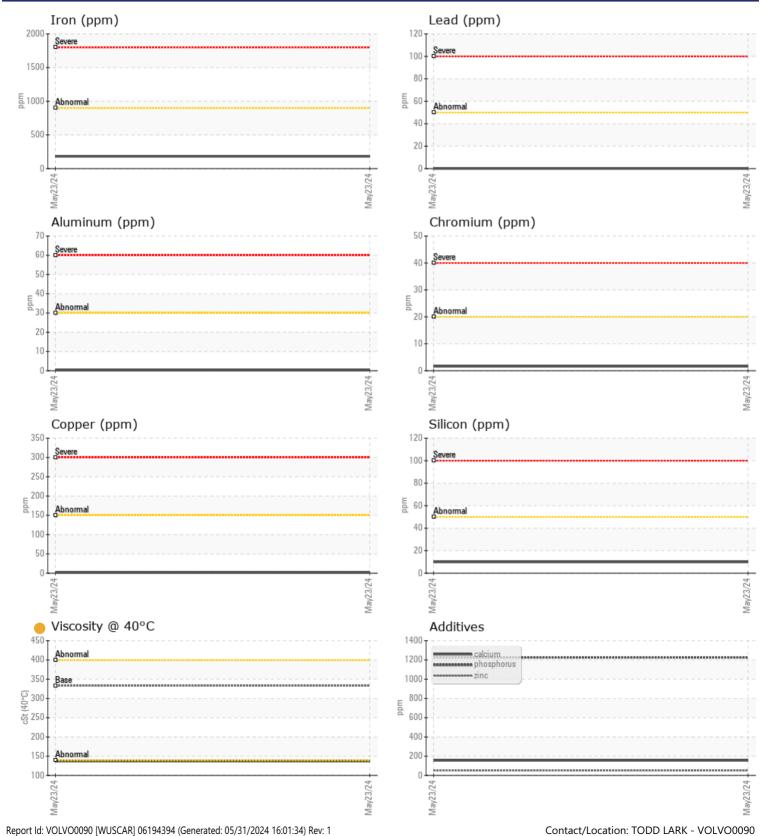

## Job No:

|               | E INFORMATION |                                       |   |   |                                                                           |
|---------------|---------------|---------------------------------------|---|---|---------------------------------------------------------------------------|
| Sample Number |               | VCP449928                             |   |   |                                                                           |
| Sample Date   |               | 23 May 2024                           |   |   | <br>ALTA EQUIPMENT COMPANY                                                |
| Machine Hours |               | 1342                                  |   |   | <br>5151 DR MARTIN LUTHER KING BLVD                                       |
| Oil Hours     |               | 0                                     |   |   | <br>FORT MYERS, FL                                                        |
| Oil Changed   |               | Changed                               |   |   | <br>US 33905                                                              |
| Sample Status |               | ATTENTION                             |   |   | <br>Contact: TODD LARK                                                    |
| OIL CON       |               |                                       |   |   | tlark@altaequipfl.com<br>T:                                               |
|               |               | · · · · · · · · · · · · · · · · · · · | - | - | <br>F: (239)481-3302                                                      |
| Visc @ 40°C   | cSt           | <mark> </mark> 137                    |   |   |                                                                           |
|               | MINATION      |                                       |   |   | Diagnosis                                                                 |
| Water         | %             | NEG                                   |   |   | <br>The oil change at the time of                                         |
| Silicon       |               |                                       |   |   | <br>sampling has been noted. Resample<br>at the next service interval to  |
| Sodium        | ppm           | ■10<br>■12                            |   |   | <br>monitor.All component wear rates                                      |
|               | ppm           | 13                                    |   |   | <br>are normal. There is no indication of                                 |
| Potassium     | ppm           | <b>□</b> <1                           |   |   | <br>any contamination in the oil. The oil viscosity is lower than normal. |
| WEAR N        |               |                                       |   |   | Confirm oil type.                                                         |
| Iron          | ppm           | <b>181</b>                            |   |   |                                                                           |
| Copper        | ppm           | 2                                     |   |   |                                                                           |
| Lead          | ppm           | 0                                     |   |   |                                                                           |
| Tin           | ppm           | 0                                     |   |   |                                                                           |
| Aluminum      | ppm           | <b>■</b> <1                           |   |   |                                                                           |
| Chromium      | ppm           | 2                                     |   |   |                                                                           |
| Molybdenum    | ppm           | 6                                     |   |   |                                                                           |
| Nickel        | ppm           | 0                                     |   |   |                                                                           |
| Titanium      | ppm           | <u> </u>                              |   |   |                                                                           |
| Silver        | ppm           | 0                                     |   |   |                                                                           |
| Manganese     | ppm           | 5                                     |   |   |                                                                           |
| Vanadium      | ppm           | 0                                     |   |   |                                                                           |
|               | VES           |                                       |   |   |                                                                           |
| Calcium       | ppm           | <b>155</b>                            |   |   |                                                                           |
| Magnesium     | ppm           | <b>1</b> 3                            |   |   |                                                                           |
| Zinc          | ppm           | 51                                    |   |   |                                                                           |
| Phosphorus    | ppm           | <b>1226</b>                           |   |   |                                                                           |
| Barium        | ppm           | 0                                     |   |   |                                                                           |
| Boron         | ppm           | 65                                    |   |   |                                                                           |

## **CONSTRUCTION EQUIPMENT**

GRAPHS

VOLV

Page 2 of 2