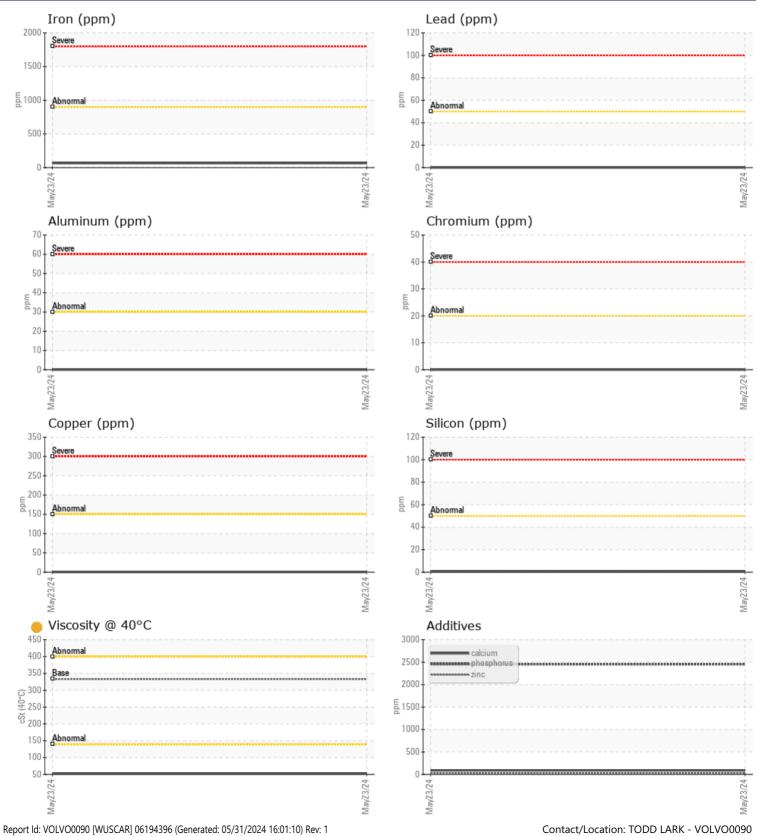

## VOLVO PREMIUM GEAR OIL 85W-140 GL-5

Job No:

| SAMPL         | E INFORMATION |              |      |                                           |
|---------------|---------------|--------------|------|-------------------------------------------|
| Sample Number |               | VCP438429    | <br> |                                           |
| Sample Date   |               | 23 May 2024  | <br> | <br>ALTA EQUIPMENT COMPANY                |
| Machine Hours |               | 1342         | <br> | <br>5151 DR MARTIN LUTHER KING BLVD       |
| Oil Hours     |               | 0            | <br> | <br>FORT MYERS, FL                        |
| Oil Changed   |               | Changed      | <br> | <br>US 33905                              |
| Sample Status |               | ATTENTION    | <br> | <br>Contact: TODD LARK                    |
|               |               |              |      | tlark@altaequipfl.com                     |
|               | DITION        |              |      | T:                                        |
| Visc @ 40°C   | cSt           | 52.5         | <br> | <br>F: (239)481-3302                      |
| VISC @ 40 C   | CSL           | 52.5         | <br> |                                           |
| VOLVO         |               |              |      | Diagnosis                                 |
| CONTA         | MINATION      |              |      | The oil change at the time of             |
| Water         | %             | NEG          | <br> | <br>sampling has been noted. Resample     |
| Silicon       | ppm           | ■<1          | <br> | <br>at the next service interval to       |
| Sodium        | ppm           |              | <br> | <br>monitor.All component wear rates      |
| Potassium     | ppm           | 0            | <br> | <br>are normal. There is no indication of |
|               |               |              |      | any contamination in the oil. The oil     |
| VOLVO         |               |              |      | viscosity is lower than normal.           |
| WEAR          | METALS        |              |      | Confirm oil type.                         |
| Iron          | ppm           | 66           | <br> |                                           |
| Copper        | ppm           |              | <br> |                                           |
| Lead          | ppm           | 0            | <br> |                                           |
| Tin           | ppm           | 0            | <br> |                                           |
| Aluminum      | ppm           | 0            | <br> |                                           |
| Chromium      | ppm           | 0            | <br> |                                           |
| Molybdenum    | ppm           | <b>  </b> <1 | <br> |                                           |
| Nickel        | ppm           | 0            | <br> |                                           |
| Titanium      | ppm           | 0            | <br> |                                           |
| Silver        | ppm           | 0            | <br> |                                           |
| Manganese     | ppm           | 3            | <br> |                                           |
| Vanadium      | ppm           | 0            | <br> |                                           |
| VOLVO         |               |              |      | _                                         |
| ADDITI        | VES           |              |      |                                           |
| Calcium       | ppm           | 88           | <br> |                                           |
| Magnesium     | ppm           | 0            | <br> |                                           |
| Zinc          | ppm           | 18           | <br> |                                           |
| Phosphorus    | ppm           | 2455         | <br> |                                           |
| Barium        | ppm           | 0            | <br> |                                           |
| Boron         | ppm           | 295          | <br> |                                           |
|               |               |              |      |                                           |

## **CONSTRUCTION EQUIPMENT**

GRAPHS

VOLVO