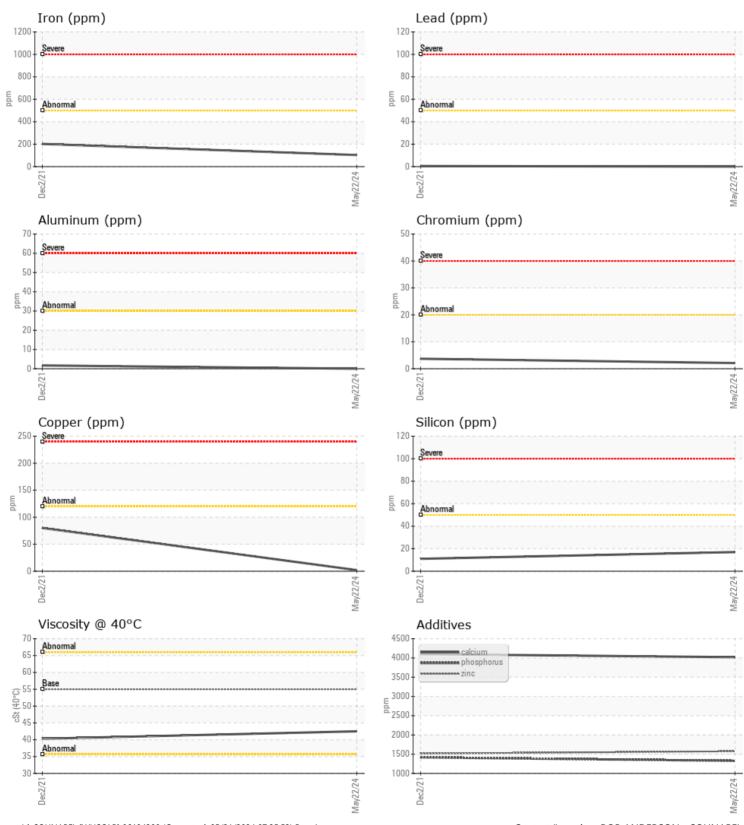

## Job No:

|               | E INFORMATION | l           |             |      |
|---------------|---------------|-------------|-------------|------|
| Sample Number |               | VCP447757   | VCP339728   | <br> |
| Sample Date   |               | 22 May 2024 | 02 Dec 2021 | <br> |
| Machine Hours |               | 9290        | 6332        | <br> |
| Oil Hours     |               | 0           | 0           | <br> |
| Oil Changed   |               | Changed     | Changed     | <br> |
| Sample Status |               | NORMAL      | NORMAL      | <br> |
|               |               |             |             |      |
| OIL CON       | DITION        |             |             |      |
| Visc @ 40°C   | cSt           | 42.5        | 40.3        | <br> |
| VOLVO         |               |             |             |      |
| CONTAN        | MINATION      |             |             |      |
| Water         | %             | NEG         | NEG         | <br> |
| Silicon       | ppm           | <b>17</b>   | 11          | <br> |
| Sodium        | ppm           | 5           | 0           | <br> |
| Potassium     | ppm           | 0           | <b></b> <1  | <br> |
|               |               |             |             |      |
| WEAR N        | METALS        |             |             |      |
| Iron          | ppm           | <b>103</b>  | 202         | <br> |
| Copper        | ppm           | 2           | 80          | <br> |
| Lead          | ppm           | 0           | <b></b> < 1 | <br> |
| Tin           | ppm           | 0           | 6           | <br> |
| Aluminum      | ppm           | 0           | 2           | <br> |
| Chromium      | ppm           | 2           | 4           | <br> |
| Molybdenum    | ppm           | 2           | 3           | <br> |
| Nickel        | ppm           | 0           | □ <1        | <br> |
| Titanium      | ppm           | 0           | <1          | <br> |
| Silver        | ppm           | 0           | <1          | <br> |
| Manganese     | ppm           | <b>□</b> 4  | 8           | <br> |
| Vanadium      | ppm           | 0           | <1          | <br> |
|               |               |             |             |      |

## Diagnosis

Resample at the next service interval to monitor.All component wear rates are normal. There is no indication of any contamination in the oil. The condition of the oil is acceptable for the time in service.