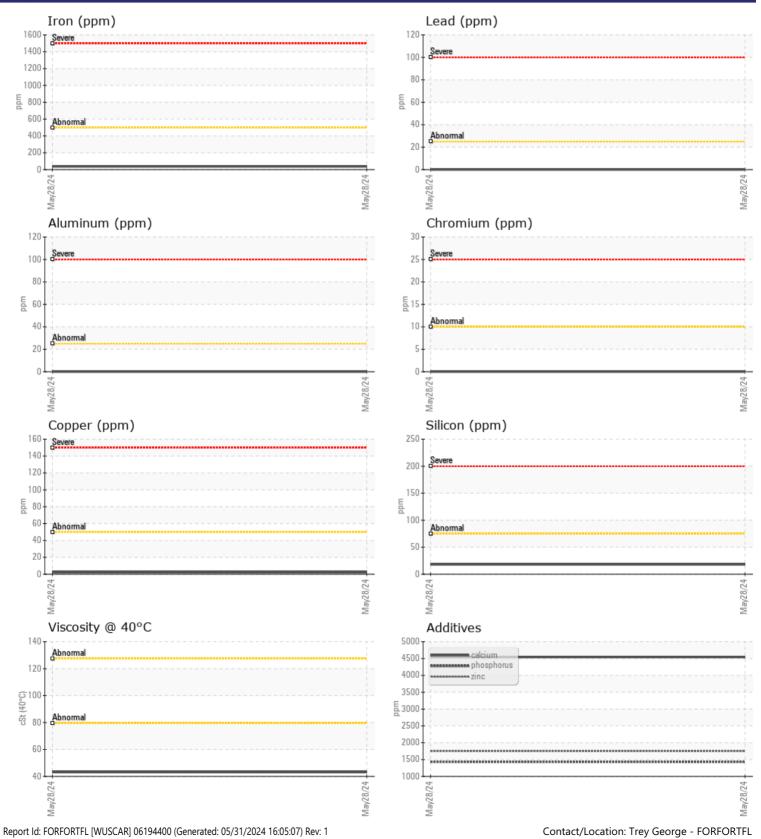

## Job No:

|               | E INFORMATION |             |          |          |            |                                                                               |
|---------------|---------------|-------------|----------|----------|------------|-------------------------------------------------------------------------------|
| Sample Number |               | VCP451255   |          |          |            |                                                                               |
| Sample Date   |               | 28 May 2024 |          |          |            | FORESTRY RESOURCES                                                            |
| Machine Hours |               | 0           |          |          |            | 4353 MICHIGAN LINK                                                            |
| Oil Hours     |               | 0           |          |          |            | FORT MYERS, FL                                                                |
| Oil Changed   |               | Changed     |          |          |            | US 33916                                                                      |
| Sample Status |               | NORMAL      |          |          |            | Contact: Trey George                                                          |
|               |               |             |          |          |            | tgeorge@themulchsoilco.com                                                    |
| VOLVO         |               |             |          |          |            | T: (239)571-2345                                                              |
|               | DITION        |             | <u>.</u> | <u>.</u> | <u>.</u> . | F:                                                                            |
| Visc @ 40°C   | cSt           | <b>43.1</b> |          |          |            |                                                                               |
| VOLVO         |               |             |          |          |            | Diagnosis                                                                     |
| CONTAI        | MINATION      |             |          |          |            |                                                                               |
| Water         | %             | NEG         |          |          |            | Resample at the next service intervation to monitor. Please specify the brand |
| Silicon       | ppm           | 18          |          |          |            | type, and viscosity of the oil on you                                         |
| Sodium        | ppm           | 2           |          |          |            | next sample.All component wear                                                |
| Potassium     | ppm           | 0           |          |          |            | rates are normal. There is no                                                 |
| Totassium     | ppiii         |             |          |          |            | indication of any contamination in                                            |
| VOLVO         |               |             |          |          |            | the oil. The condition of the oil is                                          |
| WEAR I        | METALS        |             |          |          |            | acceptable for the time in service.                                           |
| Iron          | ppm           | 37          |          |          |            |                                                                               |
| Copper        | ppm           | 2           |          |          |            |                                                                               |
| Lead          | ppm           | 0           |          |          |            |                                                                               |
| Tin           | ppm           | <b></b> <1  |          |          |            |                                                                               |
| Aluminum      | ppm           | 0           |          |          |            |                                                                               |
| Chromium      | ppm           | 0           |          |          |            |                                                                               |
| Molybdenum    | ppm           | 0           |          |          |            |                                                                               |
| Nickel        | ppm           | 0           |          |          |            |                                                                               |
| Titanium      | ppm           | 0           |          |          |            |                                                                               |
| Silver        | ppm           | 0           |          |          |            |                                                                               |
| Manganese     | ppm           | <1          |          |          |            |                                                                               |
| Vanadium      | ppm           | 0           |          |          |            |                                                                               |
| VOLVO         |               |             |          |          |            | _                                                                             |
|               | VES           |             |          |          |            |                                                                               |
| Calcium       | ppm           | 4543        |          |          |            |                                                                               |
| Magnesium     | ppm           | 19          |          |          |            |                                                                               |
| Zinc          | ppm           | 1750        |          |          |            |                                                                               |
| Phosphorus    | ppm           | 1434        |          |          |            |                                                                               |
| Barium        | ppm           | 0           |          |          |            |                                                                               |
| Boron         | ppm           | 173         |          |          |            |                                                                               |
| 20.011        | PPIII         |             |          |          |            |                                                                               |