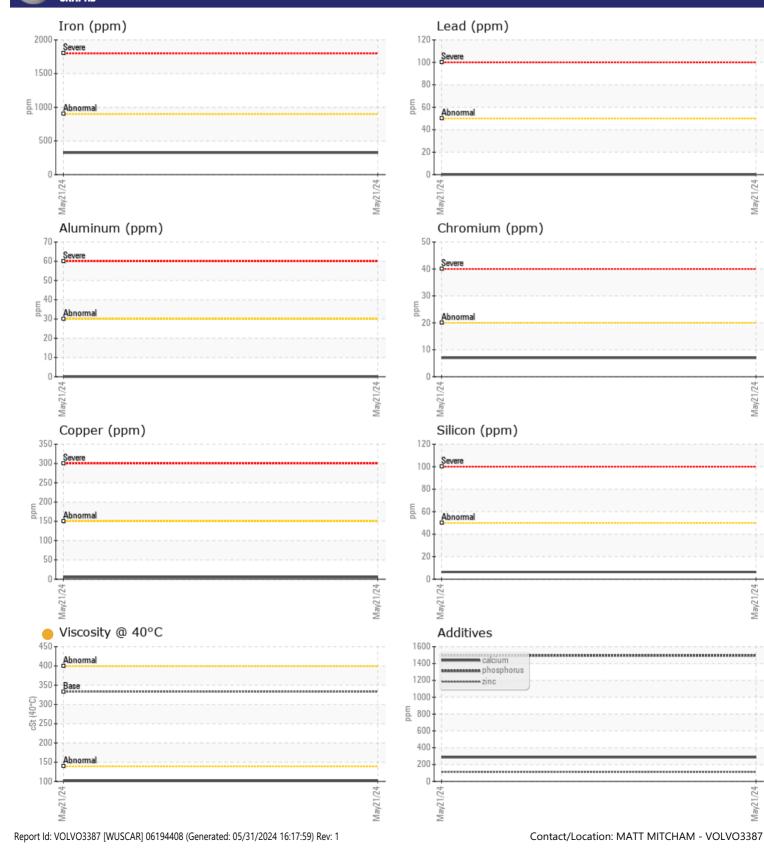

#### Job No:

Boron

| VOLVO         |             |             |      |  |
|---------------|-------------|-------------|------|--|
|               | INFORMATION |             | <br> |  |
| Sample Number |             | VCP453883   | <br> |  |
| Sample Date   |             | 21 May 2024 | <br> |  |
| Machine Hours |             | 138         | <br> |  |
| Oil Hours     |             | 0           | <br> |  |
| Oil Changed   |             | Not Changd  | <br> |  |
| Sample Status |             | ATTENTION   | <br> |  |
| VOLVO         |             |             |      |  |
| VIL CON       | DITION      |             |      |  |
| Visc @ 40°C   | cSt         | <b>101</b>  | <br> |  |
|               |             |             |      |  |
| VOLVO         |             |             | <br> |  |
|               | MINATION    |             |      |  |
| Water         | %           | NEG         | <br> |  |
| Silicon       | ppm         | 6           | <br> |  |
| Sodium        | ppm         | ■ <1        | <br> |  |
| Potassium     | ppm         | 3           | <br> |  |
| VOLVO         |             |             |      |  |
| 🤍 WEAR N      | METALS      |             |      |  |
| Iron          | ppm         | 325         | <br> |  |
| Copper        | ppm         | 5           | <br> |  |
| Lead          | ppm         | 0           | <br> |  |
| Tin           | ppm         | 0           | <br> |  |
| Aluminum      | ppm         | 0           | <br> |  |
| Chromium      | ppm         | 7           | <br> |  |
| Molybdenum    | ppm         | 13          | <br> |  |
| Nickel        | ppm         | <b>1</b>    | <br> |  |
| Titanium      | ppm         | 0           | <br> |  |
| Silver        | ppm         | 0           | <br> |  |
| Manganese     | ppm         | <b>1</b> 4  | <br> |  |
| Vanadium      | ppm         | 0           | <br> |  |
|               |             |             |      |  |
|               | 155         |             |      |  |
| ADDITI\       | 122         |             |      |  |
| Calcium       | ppm         | 287         | <br> |  |
| Magnesium     | ppm         | 0           | <br> |  |
| Zinc          | ppm         | <b>112</b>  | <br> |  |
| Phosphorus    | ppm         | <b>1496</b> | <br> |  |
| Barium        | ppm         | 0           | <br> |  |
| D             |             | - 240       |      |  |

# **CONSTRUCTION EQUIPMENT**

GRAPHS

VOLV