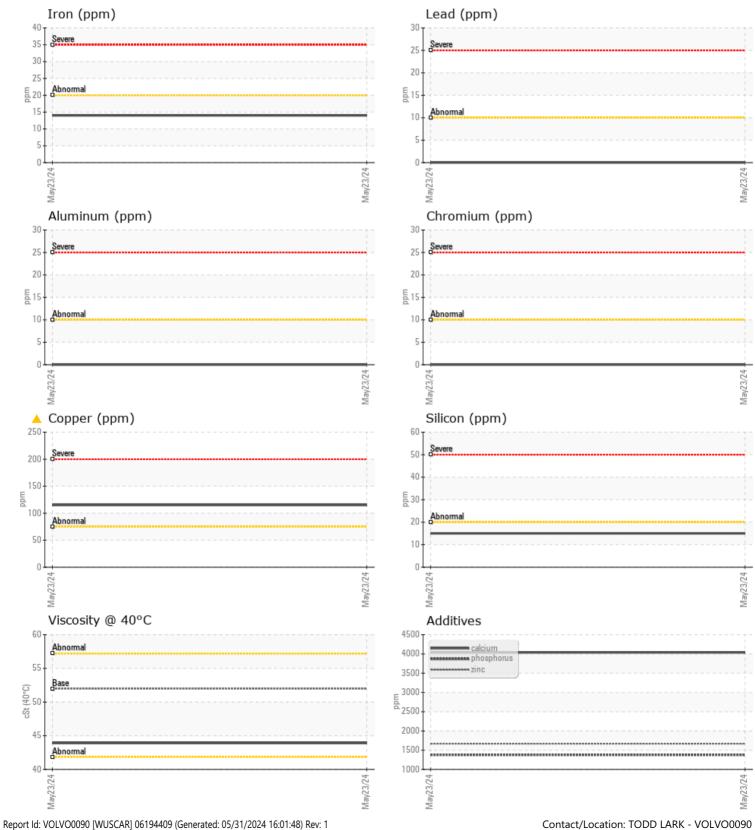

## Sample No: VCP449932

| Oil Type: | VOLVO WET BRAKE TRANSAXLE OIL |
|-----------|-------------------------------|

Job No:

|               |               |              |          |             | 24                       |
|---------------|---------------|--------------|----------|-------------|--------------------------|
|               | E INFORMATION | N            |          | <br>        |                          |
| Sample Number |               | VCP449932    |          | <br>        |                          |
| Sample Date   |               | 23 May 2024  |          | <br>        | ALTA EQUI                |
| Machine Hours |               | 1342         |          | <br>        | 5151 DR MA               |
| Oil Hours     |               | 0            |          | <br>        | FORT MYER                |
| Oil Changed   |               | Not Changd   |          | <br>        | US 33905                 |
| Sample Status |               | ABNORMAL     |          | <br>        | Contact: TOI             |
| Sample Status |               | ADINORIVIAL  |          | <br>        | tlark@altaec             |
| VOLVO         |               |              |          |             | T:                       |
| V OIL CON     | DITION        |              |          |             | F: (239)481-3            |
| Visc @ 40°C   | cSt           | 43.9         |          | <br>        | 1. (200) 101 1           |
|               |               |              |          |             |                          |
|               | MINATION      |              |          | <br>        | Diagnosi                 |
|               |               | <u>.</u>     | <u>.</u> | <br><u></u> | No correcti              |
| Water         | %             | NEG          |          | <br>        | at this time             |
| Silicon       | ppm           | <b>15</b>    |          | <br>        | service inte             |
| Sodium        | ppm           | 3            |          | <br>        | copper leve              |
| Potassium     | ppm           | <b>□</b> <1  |          | <br>        | component<br>There is no |
| VOLVO         |               |              |          |             | contaminat               |
| WEAR I        | METALS        |              |          |             | condition o              |
| Iron          | ppm           | ■14          |          | <br>        | the time in              |
| Copper        | ppm           | <b>A</b> 115 |          | <br>        |                          |
| Lead          | ppm           | 0            |          | <br>        |                          |
| Tin           | ppm           | 0            |          | <br>        |                          |
| Aluminum      | ppm           | 0            |          | <br>        |                          |
| Chromium      | ppm           | 0            |          | <br>        |                          |
| Molybdenum    | ppm           | 0            |          | <br>        |                          |
| Nickel        | ppm           | 2            |          | <br>        |                          |
| Titanium      | ppm           | 0            |          | <br>        |                          |
| Silver        | ppm           | 0            |          | <br>        |                          |
| Manganese     | ppm           | _<1          |          | <br>        |                          |
| Vanadium      | ppm           | 0            |          | <br>        |                          |
|               |               |              |          |             |                          |
| VOLVO         | VEC           |              |          |             |                          |
| ADDITI        | VES           |              |          |             |                          |
| Calcium       | ppm           | <b>4038</b>  |          | <br>        |                          |
| Magnesium     | ppm           | <b>□</b> 4   |          | <br>        |                          |
| Zinc          | ppm           | <b>1668</b>  |          | <br>        |                          |
| Phosphorus    | ppm           | 1379         |          | <br>        |                          |
| Barium        | ppm           | 0            |          | <br>        |                          |
| Boron         | ppm           | 157          |          | <br>        |                          |
|               |               |              |          |             |                          |

## ALTA EQUIPMENT COMPANY

5151 DR MARTIN LUTHER KING BLVD FORT MYERS, FL US 33905 Contact: TODD LARK tlark@altaequipfl.com T: F: (239)481-3302

No corrective action is recommended at this time. Resample at the next service interval to monitor.The copper level is abnormal. All other component wear rates are normal. There is no indication of any contamination in the oil. The condition of the oil is acceptable for the time in service.