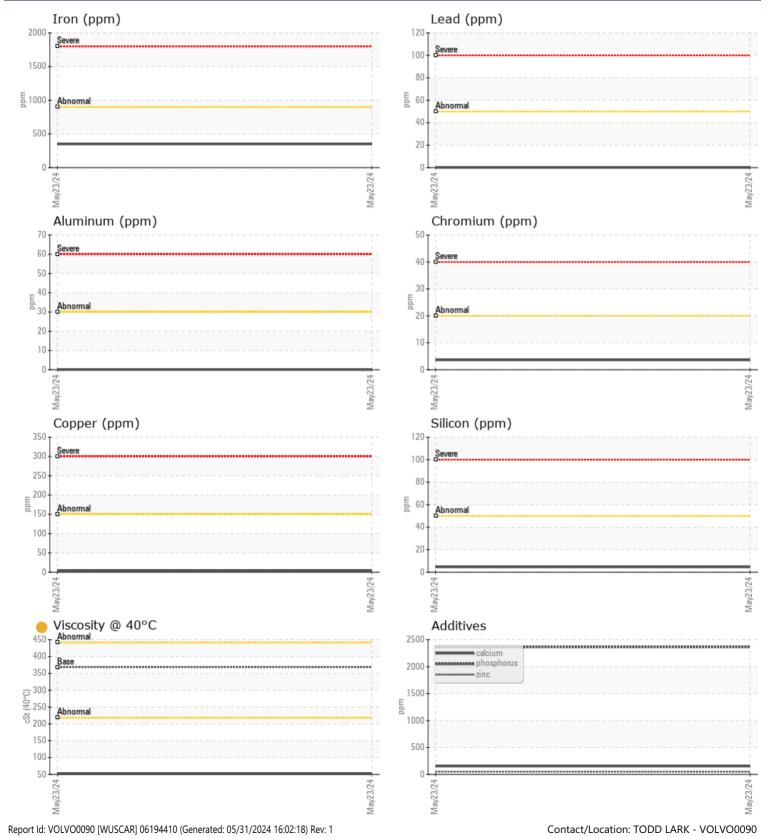

## Diagnosis

Resample at the next service interval to monitor.All component wear rates are normal. There is no indication of any contamination in the oil. The oil viscosity is lower than normal. Confirm oil type.

| WEAR I     | METALS |           |      |  |
|------------|--------|-----------|------|--|
| Iron       | ppm    | 349       | <br> |  |
| Copper     | ppm    | 3         | <br> |  |
| Lead       | ppm    | 0         | <br> |  |
| Tin        | ppm    | 0         | <br> |  |
| Aluminum   | ppm    | 0         | <br> |  |
| Chromium   | ppm    | <b>4</b>  | <br> |  |
| Molybdenum | ppm    | 7         | <br> |  |
| Nickel     | ppm    | 0         | <br> |  |
| Titanium   | ppm    | 0         | <br> |  |
| Silver     | ppm    | 0         | <br> |  |
| Manganese  | ppm    | <b>11</b> | <br> |  |
| Vanadium   | ppm    | 0         | <br> |  |
|            |        |           |      |  |

JOL3 **ADDITIVES** 153 Calcium ppm 0 Magnesium ppm 50 Zinc ppm Phosphorus ppm 2366 Barium ppm 0 🔲 161 Boron ppm

 Depot:
 VOLVO0090

 Unique No:
 11056533

 Signed:
 Don Baldridge

 Report Date:
 31 May 2024