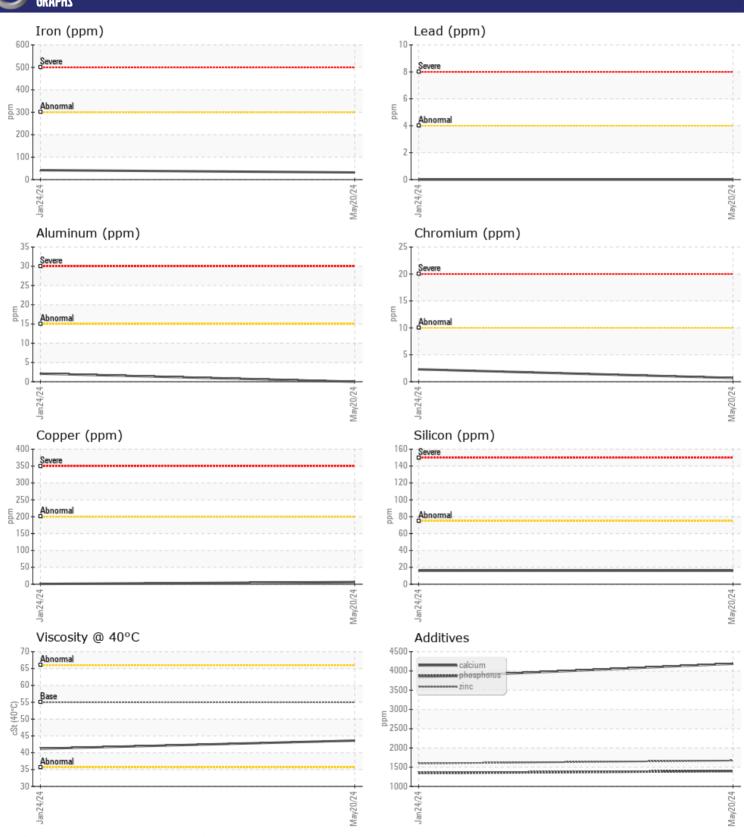

# CONSTRUCTION EQUIPMENT VOLVO L90H 626609 - REAR AXLE

Sample No: VCP450596
Oil Type: VOLVO WB 102

Job No:

| VOLVO         | E INFORMATION |             |             |      |
|---------------|---------------|-------------|-------------|------|
|               |               |             |             |      |
| Sample Number |               | VCP450596   | VCP441182   | <br> |
| Sample Date   |               | 20 May 2024 | 24 Jan 2024 | <br> |
| Machine Hours |               | 2388        | 1465        | <br> |
| Oil Hours     |               | 0           | 0           | <br> |
| Oil Changed   |               | Changed     | N/A         | <br> |
| Sample Status |               | NORMAL      | NORMAL      | <br> |
|               |               |             |             |      |
| VOLVO         | IDITION       |             |             |      |
| OIL CON       | אטווועו       |             |             |      |
| Visc @ 40°C   | cSt           | <b>43.6</b> | <b>41.2</b> | <br> |
|               |               |             |             |      |
| COLVO         | MINATION      |             |             |      |
| _             |               |             |             |      |
| Water         | %             | NEG         | NEG         | <br> |
| Silicon       | ppm           | <b>16</b>   | <b>1</b> 6  | <br> |
| Sodium        | ppm           | <b>1</b>    | <b>1</b>    | <br> |
| Potassium     | ppm           | ■0          | ■3          | <br> |
|               |               |             |             |      |
| WEAR          | METALS        |             |             |      |
|               |               |             | - 10        |      |
| Iron          | ppm           | ■32         | <b>4</b> 2  | <br> |
| Copper        | ppm           | <b>6</b>    | <b>=</b> <1 | <br> |
| Lead          | ppm           | <b>0</b>    | <b>0</b>    | <br> |
| Tin           | ppm           | <b>■</b> <1 | 0           | <br> |
| Aluminum      | ppm           | ■0          | <b>2</b>    | <br> |
| Chromium      | ppm           | <b>■</b> <1 | <b>2</b>    | <br> |
| Molybdenum    | ppm           | <b></b>     | <b>2</b> 0  | <br> |
| Nickel        | ppm           | ■0          | <b>-</b> <1 | <br> |
| Titanium      | ppm           | 0           | <1          | <br> |
| Silver        | ppm           | 0           | 0           | <br> |
| Manganese     | ppm           | <b>2</b>    | ■8          | <br> |
| Vanadium      | ppm           | 0           | 0           | <br> |
|               |               |             |             |      |
| ADDITIV       | VEC           |             |             |      |
| _             | AE7           |             |             |      |
| Calcium       | ppm           | <b>4186</b> | ■3832       | <br> |
| Magnesium     | ppm           | ■23         | <b>1</b> 1  | <br> |
| Zinc          | ppm           | <b>1671</b> | <b>1596</b> | <br> |
| Phosphorus    | ppm           | <b>1398</b> | <b>1347</b> | <br> |
| Barium        | ppm           | <b>0</b>    | < 1         | <br> |
| Boron         | ppm           | <b>166</b>  | <b>140</b>  | <br> |
|               |               |             |             |      |

## Diagnosis

Resample at the next service interval to monitor. All component wear rates are normal. There is no indication of any contamination in the oil. The condition of the oil is acceptable for the time in service.