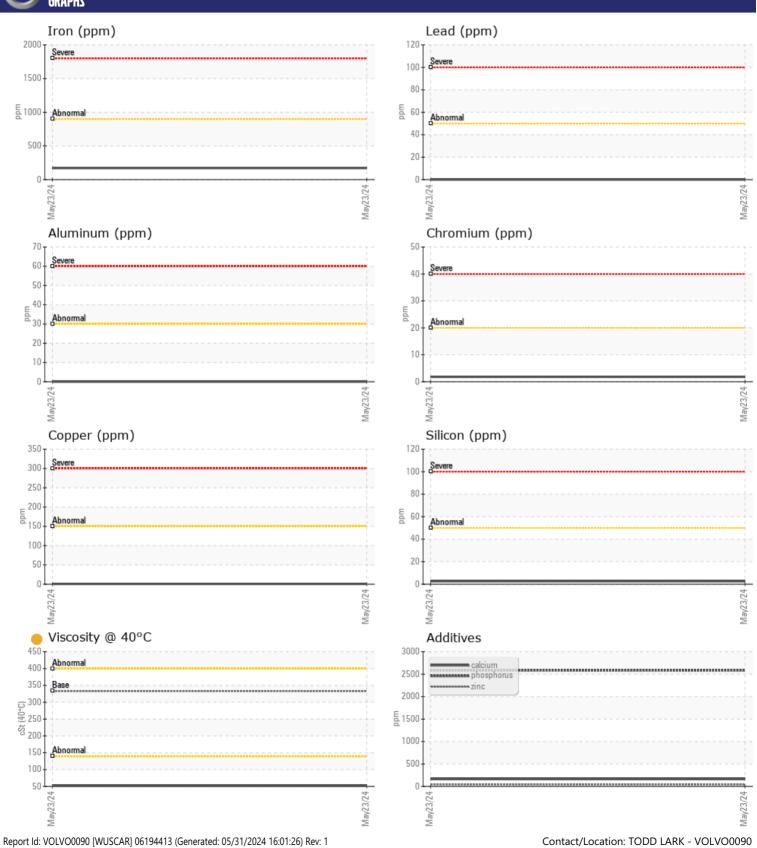

# CONSTRUCTION EQUIPMENT VOLVO A40G 752081 - FRONT AXLE

Sample No: VCP449518

Oil Type: VOLVO PREMIUM GEAR OIL 85W-140 GL-5

Job No:

| SAMPLE        | INFORMATIO | N               |      |  |
|---------------|------------|-----------------|------|--|
| Sample Number |            | VCP449518       | <br> |  |
| Sample Date   |            | 23 May 2024     | <br> |  |
| Machine Hours |            | 1342            | <br> |  |
| Oil Hours     |            | 0               | <br> |  |
| Oil Changed   |            | Changed         | <br> |  |
| Sample Status |            | ATTENTION       | <br> |  |
|               |            | 711.12.11.10.11 |      |  |
| VOLVO         | DITION     |                 |      |  |
| OIL CONE      | JIIIUN     |                 |      |  |
| Visc @ 40°C   | cSt        | <b>52.2</b>     | <br> |  |
|               |            |                 |      |  |
| CONTAM        | INATION    |                 |      |  |
| Water         | %          | NEG             | <br> |  |
|               |            |                 | <br> |  |
| Silicon       | ppm        | <b>3</b>        | <br> |  |
| Sodium        | ppm        | <b>1</b>        | <br> |  |
| Potassium     | ppm        | <b>0</b>        | <br> |  |
| VOLVO         |            |                 |      |  |
| WEAR M        | ETALS      |                 |      |  |
| Iron          | ppm        | <b>171</b>      | <br> |  |
| Copper        | ppm        | <b>■</b> <1     | <br> |  |
| Lead          | ppm        | ■0              | <br> |  |
| Tin           | ppm        | ■0              | <br> |  |
| Aluminum      | ppm        | ■0              | <br> |  |
| Chromium      | ppm        | <b>2</b>        | <br> |  |
| Molybdenum    | ppm        | ■3              | <br> |  |
| Nickel        | ppm        | ■0              | <br> |  |
| Titanium      | ppm        | 0               | <br> |  |
| Silver        | ppm        | 0               | <br> |  |
| Manganese     | ppm        | <b>7</b>        | <br> |  |
| Vanadium      | ppm        | 0               | <br> |  |
|               | le le      | _               |      |  |
| VOLVO         | IFC        |                 |      |  |
| ADDITIV       | F7         |                 |      |  |
| Calcium       | ppm        | <b>162</b>      | <br> |  |
| Magnesium     | ppm        | ■0              | <br> |  |
| Zinc          | ppm        | <b>43</b>       | <br> |  |
| Phosphorus    | ppm        | ■2585           | <br> |  |
| Barium        | ppm        | ■0              | <br> |  |
| Boron         | ppm        | ■307            | <br> |  |
|               |            |                 |      |  |

### Diagnosis

The oil change at the time of sampling has been noted. Resample at the next service interval to monitor.All component wear rates are normal. There is no indication of any contamination in the oil. The oil viscosity is lower than normal. Confirm oil type.