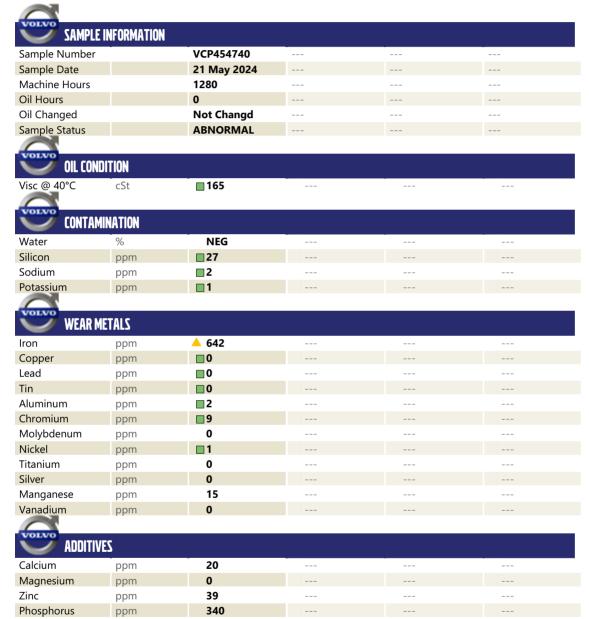

## **CONSTRUCTION EQUIPMENT**

48266 KUBOTA SVL97-2 F77105 - REAR RIGHT FINAL DRIVE

Sample No: VCP454740
Oil Type: {unknown}
Job No: X48266

C & D LANDFILL 3516 CENTRAL PIKE HERMITAGE, TX US 37076 Contact: KELLI PHILLIPS kdphillips@wcnx.org T: (615)708-0563 F:

## Diagnosis

No corrective action is recommended at this time. Resample at the next service interval to monitor. Please specify the brand, type, and viscosity of the oil on your next sample. Gear wear is indicated. All other component wear rates are normal. There is no indication of any contamination in the oil. The condition of the oil is acceptable for the time in service.