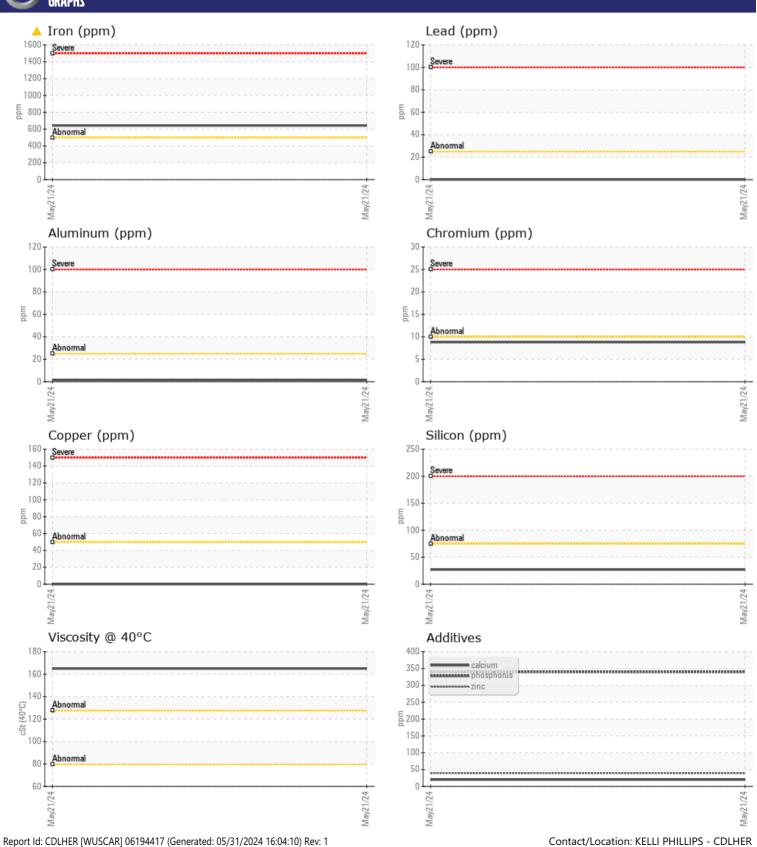

## Diagnosis

No corrective action is recommended at this time. Resample at the next service interval to monitor. Please specify the brand, type, and viscosity of the oil on your next sample. Gear wear is indicated. All other component wear rates are normal. There is no indication of any contamination in the oil. The condition of the oil is acceptable for the time in service.