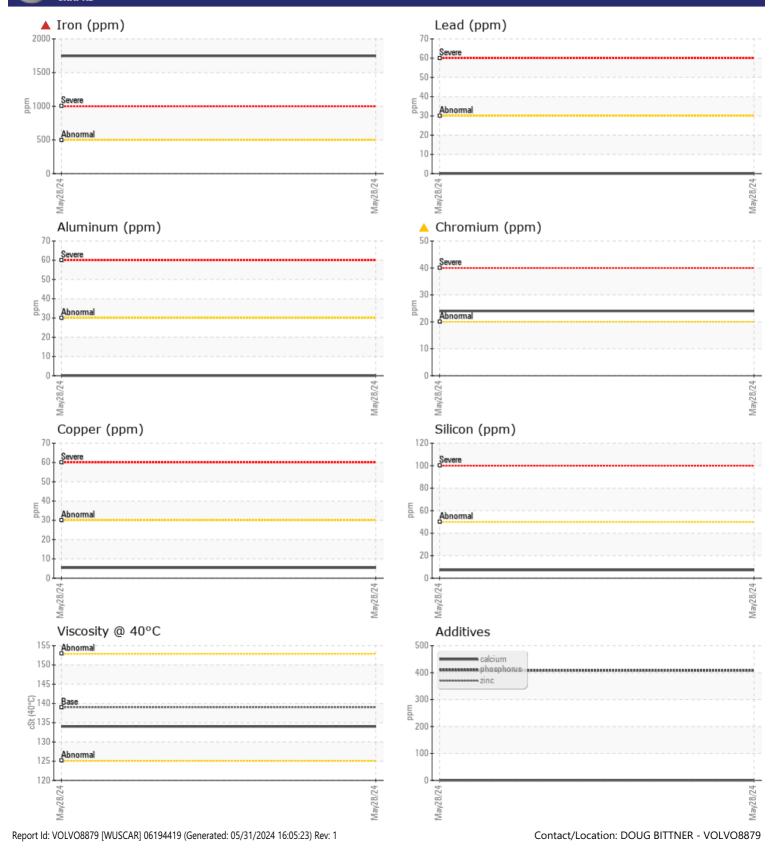

## SAMPLE INFORMATION VCP439832 Sample Number Sample Date 28 May 2024 **HOFFMAN EQUIPMENT - LIONVILLE** Machine Hours 10500 120 GORDON DRIVE Oil Hours 450 LIONVILLE, PA US 19341 Oil Changed Changed SEVERE Contact: DOUG BITTNER Sample Status doug.bittner@hoffmanequip.com T: **OIL CONDITION** F: (610)594-0829 Visc @ 40°C cSt 134 Diagnosis CONTAMINATION The oil change at the time of NEG Water % sampling has been noted. We advise Silicon that you inspect for the source(s) of ppm 7 wear. We recommend an early Sodium 0 🔲 ppm resample to monitor this Potassium ppm 0 condition. The iron level is severe. Gear wear is indicated. There is no WEAR METALS indication of any contamination in the oil. The oil is no longer **1747** Iron ppm serviceable as a result of the Copper ppm 5 abnormal and/or severe wear. Lead ppm 0 🔲 Tin ppm 0 Aluminum ppm 0 Chromium ppm Molybdenum 16 ppm Nickel ppm Titanium ppm 0 Silver 0 ppm Manganese ppm 13 Vanadium ppm 0 101 **ADDITIVES** Calcium ppm 0 0 Magnesium ppm Zinc ppm 0

## **CONSTRUCTION EQUIPMENT**

GRAPHS

VOLVO

Page 2 of 2