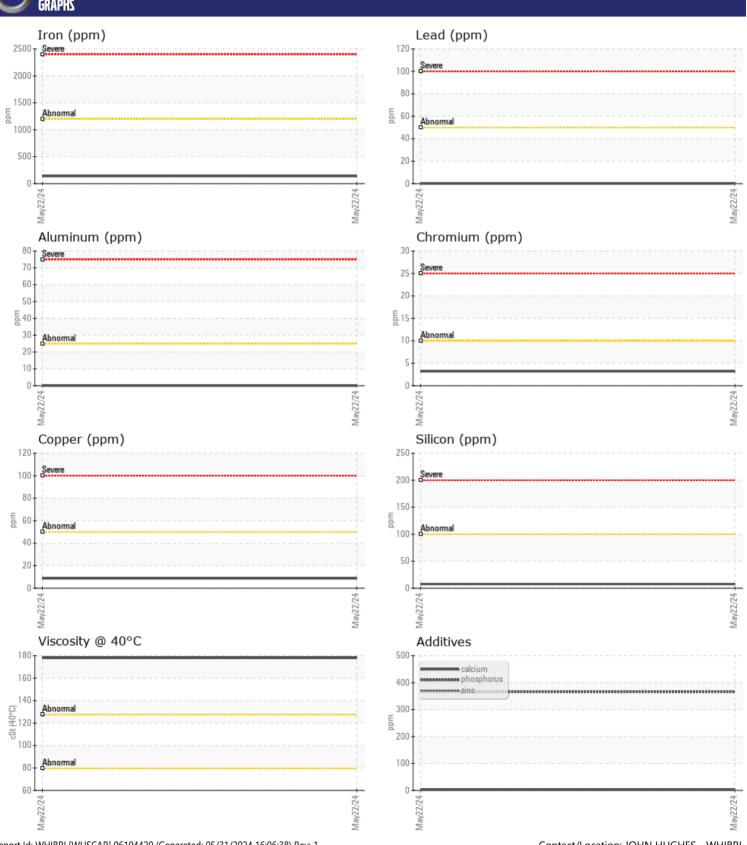

# CONSTRUCTION EQUIPMENT G08814 VOLVO EC300 316568 - SWING DRIVE

Sample No: VCP453656
Oil Type: {unknown}
Job No: G08814

| VOTA CUMDIE   | INFORMATIO     | vi          |      |  |
|---------------|----------------|-------------|------|--|
| Sample Number | . INI UNMATIUI | VCP453656   | <br> |  |
| Sample Date   |                | 22 May 2024 | <br> |  |
| Machine Hours |                | 296         | <br> |  |
| Oil Hours     |                | 0           | <br> |  |
| Oil Changed   |                | N/A         | <br> |  |
| Sample Status |                | NORMAL      | <br> |  |
|               |                |             |      |  |
| OIL CON       | DITION         |             |      |  |
| Visc @ 40°C   | cSt            | <b>178</b>  | <br> |  |
|               |                |             |      |  |
| VOLVO         | AINATION       |             |      |  |
| LUNIAN        | MINATION       |             |      |  |
| Water         | %              | NEG         | <br> |  |
| Silicon       | ppm            | ■8          | <br> |  |
| Sodium        | ppm            | ■0          | <br> |  |
| Potassium     | ppm            | ■0          | <br> |  |
| VOLVO         |                |             |      |  |
| <b>WEAR</b> N | METALS         |             |      |  |
| Iron          | ppm            | ■139        | <br> |  |
| Copper        | ppm            | <b>■</b> 9  | <br> |  |
| Lead          | ppm            | ■0          | <br> |  |
| Tin           | ppm            | ■0          | <br> |  |
| Aluminum      | ppm            | ■0          | <br> |  |
| Chromium      | ppm            | <b>■</b> 3  | <br> |  |
| Molybdenum    | ppm            | 0           | <br> |  |
| Nickel        | ppm            | ■0          | <br> |  |
| Titanium      | ppm            | 0           | <br> |  |
| Silver        | ppm            | 0           | <br> |  |
| Manganese     | ppm            | 4           | <br> |  |
| Vanadium      | ppm            | 0           | <br> |  |
| VOLVO         |                |             |      |  |
| ADDITIV       | IES            |             |      |  |
| Calcium       | ppm            | 2           | <br> |  |
| Magnesium     | ppm            | 0           | <br> |  |
| Zinc          | ppm            | 0           | <br> |  |
| Phosphorus    | ppm            | 366         | <br> |  |
| Barium        | ppm            | 0           | <br> |  |
| Boron         | ppm            | 0           | <br> |  |

### Diagnosis

Resample at the next service interval to monitor. Please specify the brand, type, and viscosity of the oil on your next sample. All component wear rates are normal. There is no indication of any contamination in the oil. The condition of the oil is acceptable for the time in service.