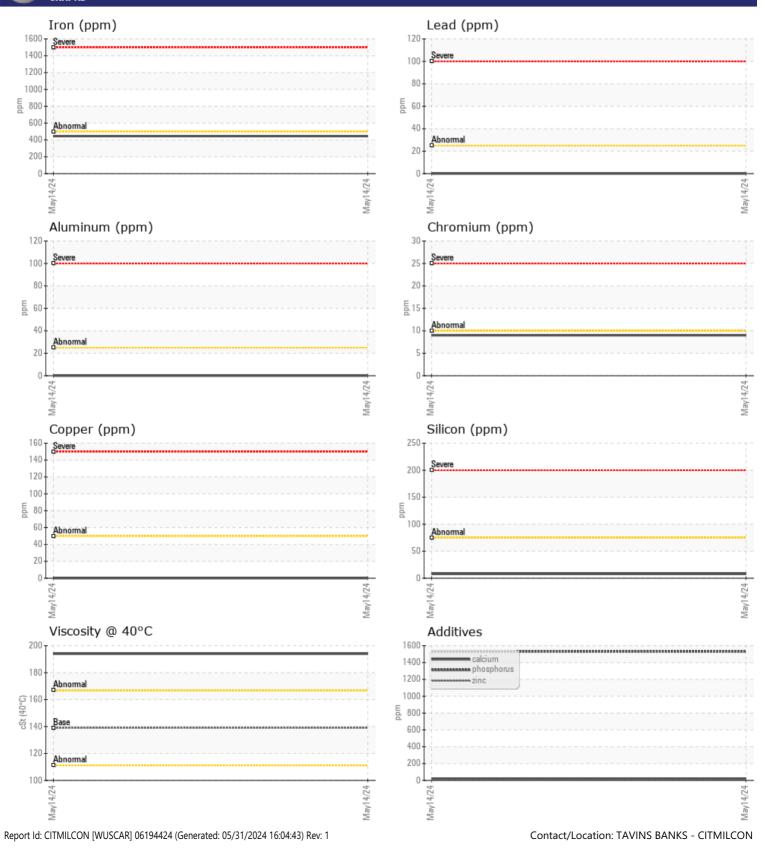

## Job No:

|               | E INFORMATION |             |      |   |                                                             |
|---------------|---------------|-------------|------|---|-------------------------------------------------------------|
|               |               |             |      | - |                                                             |
| Sample Number |               | VCP437551   | <br> |   |                                                             |
| Sample Date   |               | 14 May 2024 | <br> |   |                                                             |
| Machine Hours |               | 7144        | <br> |   | 221 OLD GATE LN                                             |
| Oil Hours     |               | 0           | <br> |   | MILFORD, CT                                                 |
| Oil Changed   |               | Not Changd  | <br> |   | US 06460                                                    |
| Sample Status |               | NORMAL      | <br> |   | Contact: TAVINS BANKS                                       |
|               |               |             |      |   | tavins@citycart.net                                         |
| OIL COM       | DITION        |             |      |   | T: (203)223-3885<br>F:                                      |
| Visc @ 40°C   | cSt           | <b>194</b>  | <br> |   |                                                             |
| VOLVO         |               |             | <br> |   | Diagnosis                                                   |
|               | MINATION      |             |      |   | Resample at the next service interval                       |
| Water         | %             | NEG         | <br> |   | to monitor.All component wear rates                         |
| Silicon       | ppm           | 8           | <br> |   | are normal. There is no indication of                       |
| Sodium        | ppm           | 2           | <br> |   | any contamination in the oil. The                           |
| Potassium     | ppm           | 0           | <br> |   | condition of the oil is acceptable for the time in service. |
|               |               |             |      |   | the time in service.                                        |
| WEAR          | METALS        |             |      |   |                                                             |
| Iron          | ppm           | 445         | <br> |   | -                                                           |
| Copper        | ppm           | 0           | <br> |   |                                                             |
| Lead          | ppm           | 0           | <br> |   |                                                             |
| Tin           | ppm           | 0           | <br> |   |                                                             |
| Aluminum      | ppm           | 0           | <br> |   |                                                             |
| Chromium      | ppm           | <b>9</b>    | <br> |   |                                                             |
| Molybdenum    | ppm           | 0           | <br> |   |                                                             |
| Nickel        | ppm           | 0           | <br> |   |                                                             |
| Titanium      | ppm           | 0           | <br> |   |                                                             |
| Silver        | ppm           | 0           | <br> |   |                                                             |
| Manganese     | ppm           | 5           | <br> |   |                                                             |
| Vanadium      | ppm           | 0           | <br> |   |                                                             |
| VOLVO         |               |             |      |   |                                                             |
| ADDITI        | VES           |             |      |   |                                                             |
| Calcium       | ppm           | <b>1</b> 4  | <br> |   | _                                                           |
| Magnesium     | ppm           | 0           | <br> |   |                                                             |
| Zinc          | ppm           | 4           | <br> |   |                                                             |
| Phosphorus    | ppm           | 1532        | <br> |   |                                                             |
| Barium        | ppm           | ■<1         | <br> |   |                                                             |
| Boron         | ppm           | 67          | <br> |   |                                                             |
|               |               |             |      |   |                                                             |