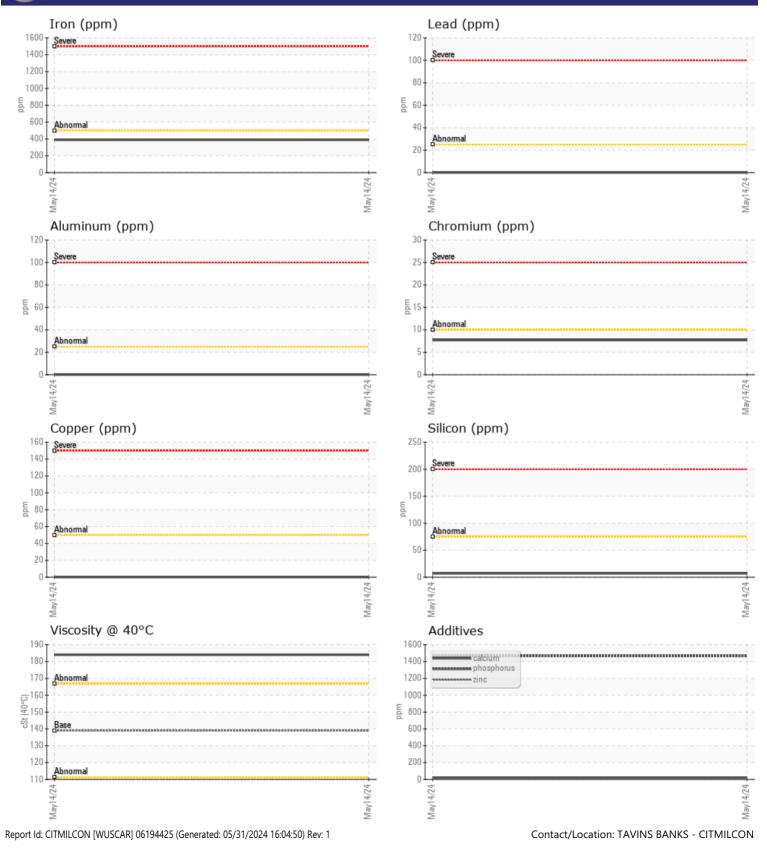

## Job No:

|               | E INFORMATION |             |      |                                                                 |
|---------------|---------------|-------------|------|-----------------------------------------------------------------|
| Sample Number |               | VCP437552   | <br> |                                                                 |
| Sample Date   |               | 14 May 2024 | <br> | <br>CITY CARTING                                                |
| Machine Hours |               | 7144        | <br> | <br>221 OLD GATE LN                                             |
| Oil Hours     |               | 0           | <br> | <br>MILFORD, CT                                                 |
| Oil Changed   |               | Not Changd  | <br> | <br>US 06460                                                    |
| Sample Status |               | NORMAL      | <br> | <br>Contact: TAVINS BANKS                                       |
| Sample Status |               | NORMAL      |      | tavins@citycart.net                                             |
| VOLVO         |               |             |      | T: (203)223-3885                                                |
| OIL CON       | NDITION       |             |      | F:                                                              |
| Visc @ 40°C   | cSt           | 184         | <br> |                                                                 |
|               |               |             |      | <b>D</b> : .                                                    |
|               | MINATION      |             | <br> | <br>Diagnosis                                                   |
|               |               |             |      | <br>Resample at the next service interval                       |
| Water         | %             | NEG         | <br> | <br>to monitor.All component wear rates                         |
| Silicon       | ppm           | 7           | <br> | <br>are normal. There is no indication of                       |
| Sodium        | ppm           | ∎1          | <br> | <br>any contamination in the oil. The                           |
| Potassium     | ppm           | 0           | <br> | <br>condition of the oil is acceptable for the time in service. |
| VOLVO         |               |             |      | the time in service.                                            |
| WEAR I        | METALS        |             |      |                                                                 |
| Iron          | ppm           | 389         | <br> | <br>-                                                           |
| Copper        | ppm           | 0           | <br> |                                                                 |
| Lead          | ppm           | 0           | <br> |                                                                 |
| Tin           | ppm           | 0           | <br> |                                                                 |
| Aluminum      | ppm           | 0           | <br> |                                                                 |
| Chromium      | ppm           | 8           | <br> |                                                                 |
| Molybdenum    | ppm           | 0           | <br> |                                                                 |
| Nickel        | ppm           | 0           | <br> |                                                                 |
| Titanium      | ppm           | 0           | <br> |                                                                 |
| Silver        | ppm           | 0           | <br> |                                                                 |
| Manganese     | ppm           | 4           | <br> |                                                                 |
| Vanadium      | ppm           | 0           | <br> |                                                                 |
|               |               |             |      |                                                                 |
|               | VES           |             | <br> |                                                                 |
| Calcium       | ppm           | 17          | <br> | <br>-                                                           |
| Magnesium     | ppm           | <b>1</b>    | <br> |                                                                 |
| Zinc          | ppm           | 5           | <br> |                                                                 |
| Phosphorus    | ppm           | 1465        | <br> |                                                                 |
| Barium        | ppm           | ■ <1        | <br> |                                                                 |
| Boron         | ppm           | 66          | <br> |                                                                 |
| 501011        | ppiii         |             |      |                                                                 |