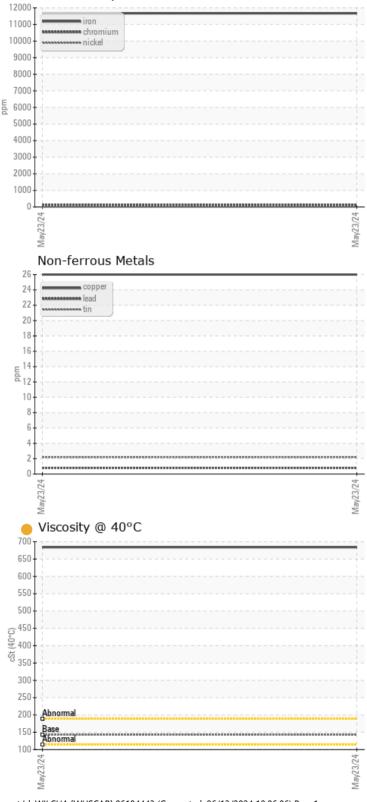

### Job No:

|               | E INFORMATION |               |      |                                                                                   |
|---------------|---------------|---------------|------|-----------------------------------------------------------------------------------|
| Sample Number |               | ML0001961     | <br> | <br>•                                                                             |
| Sample Date   |               | 23 May 2024   | <br> | <br>WILLIAM HAZEL                                                                 |
| Machine Hours |               | 9621          | <br> | <br>PO BOX 600                                                                    |
| Oil Hours     |               | 0             | <br> | <br>CHANTILLY, VA                                                                 |
| Oil Changed   |               | Not Changd    | <br> | <br>US 20153                                                                      |
| Sample Status |               | SEVERE        | <br> | <br>Contact: SERVICE MANAGER                                                      |
|               |               |               |      | jimmy_elswick@wahazel.com                                                         |
| VOLVO         |               |               |      | T: (703)378-8300                                                                  |
|               | NDITION       |               |      | F:                                                                                |
| Visc @ 40°C   | cSt           | 684           | <br> |                                                                                   |
|               |               |               |      | - Diagnosis                                                                       |
|               | MINATION      |               |      | Diagnosis                                                                         |
| Water         | %             | 0.533         |      | We advise that you check all areas                                                |
|               |               |               |      | <br>where dirt can enter the system. We                                           |
| Silicon       | ppm           | <b>4</b> 5480 | <br> | <br>advise that you check for the source of water entry. We recommend that        |
| Sodium        | ppm           | 178           | <br> | <br>you drain the oil from the component                                          |
| Potassium     | ppm           | 393           | <br> | <br>if this has not already been done. We                                         |
| VOLVO         |               |               |      | advise that you inspect for the                                                   |
| WEAR          | METALS        |               |      | source(s) of wear. We recommend an                                                |
| Iron          | ppm           | <b>11671</b>  | <br> | <br>early resample to monitor this                                                |
| Copper        | ppm           | 26            | <br> | <br>condition.Gear wear is indicated.                                             |
| Lead          | ppm           |               | <br> | <br>Elemental levels of silicon (Si) and                                          |
| Tin           | ppm           | 2             | <br> | <br>aluminum (Al) indicate alumina-<br>silicate (coarse dirt) ingress. There is a |
| Aluminum      | ppm           | 1342          | <br> | <br>moderate concentration of water                                               |
| Chromium      | ppm           | ▲ 101         | <br> | <br>present in the oil. The oil viscosity is                                      |
| Molybdenum    | ppm           | 15            | <br> | <br>higher than normal. The oil is no                                             |
| Nickel        | ppm           | ▲ 9           | <br> | <br>longer serviceable due to the                                                 |
| Titanium      | ppm           | 151           | <br> | <br>presence of contaminants.                                                     |
| Silver        | ppm           | 0             | <br> |                                                                                   |
| Manganese     | ppm           | ▲ 78          | <br> |                                                                                   |
| Vanadium      | ppm           | 4             | <br> |                                                                                   |
| Valladidili   | ppin          | -             | <br> |                                                                                   |
| VOLVO         |               |               | <br> |                                                                                   |
| ADDITI        | VES           |               |      |                                                                                   |
| Calcium       | ppm           | 253           | <br> | <br>_                                                                             |
| Magnesium     | ppm           | <b>183</b>    | <br> |                                                                                   |
| Zinc          | ppm           | 32            | <br> |                                                                                   |
| Phosphorus    | ppm           | 715           | <br> |                                                                                   |
| Barium        | ppm           | 9             | <br> |                                                                                   |
| Boron         | ppm           | <b>106</b>    | <br> |                                                                                   |
|               |               |               |      |                                                                                   |

## **CONSTRUCTION EQUIPMENT**

GRAPHS

#### ▲ Ferrous Alloys

VOLVO