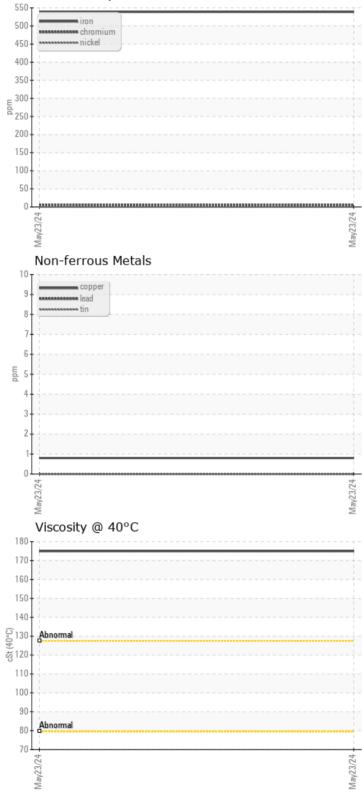

### Job No:

| SAMPL         | E INFORMATION |             |      |                                                                                  |
|---------------|---------------|-------------|------|----------------------------------------------------------------------------------|
| Sample Number |               | ML0001571   | <br> | <br>-                                                                            |
| Sample Date   |               | 23 May 2024 | <br> | <br>WILLIAM HAZEL                                                                |
| Machine Hours |               | 9621        | <br> | <br>PO BOX 600                                                                   |
| Oil Hours     |               | 0           | <br> | <br>CHANTILLY, VA                                                                |
| Oil Changed   |               | Not Changd  | <br> | <br>US 20153                                                                     |
| Sample Status |               | ABNORMAL    | <br> | <br>Contact: SERVICE MANAGER                                                     |
|               |               |             |      | jimmy_elswick@wahazel.com                                                        |
| VOLVO         |               |             |      | T: (703)378-8300                                                                 |
| V OIL CON     |               |             |      | F:                                                                               |
| Visc @ 40°C   | cSt           | 175         | <br> |                                                                                  |
|               |               |             |      | Diagnasia                                                                        |
|               | MINATION      |             | <br> | <br>Diagnosis                                                                    |
|               |               |             |      | We advise that you check all areas                                               |
| Water         | %             | NEG         | <br> | <br>where dirt can enter the system. We                                          |
| Silicon       | ppm           | <u> </u>    | <br> | <br>recommend an early resample to                                               |
| Sodium        | ppm           | <b>1</b> 0  | <br> | <br>monitor this condition. Please specify the brand, type, and viscosity of the |
| Potassium     | ppm           | <b>1</b> 3  | <br> | <br>oil on your next sample.All                                                  |
| VOLVO         |               |             |      | component wear rates are normal.                                                 |
| WFAR          | METALS        |             |      | Elemental levels of silicon (Si) and                                             |
|               |               | 539         | <br> | <br>aluminum (Al) indicate alumina-                                              |
| Iron          | ppm           | _           | <br> | silicate (coarse dirt) ingress. The                                              |
| Copper        | ppm           | ■<1         |      | <br>condition of the oil is acceptable for                                       |
| Lead          | ppm           | 0           |      | <br>the time in service.                                                         |
| Tin           | ppm           | <b>0</b>    | <br> |                                                                                  |
| Aluminum      | ppm           | 54          |      |                                                                                  |
| Chromium      | ppm           | ■4          | <br> |                                                                                  |
| Molybdenum    | ppm           | 0           | <br> |                                                                                  |
| Nickel        | ppm           | 0           | <br> |                                                                                  |
| Titanium      | ppm           | 6           | <br> |                                                                                  |
| Silver        | ppm           | 0           | <br> |                                                                                  |
| Manganese     | ppm           | 6           | <br> |                                                                                  |
| Vanadium      | ppm           | 0           | <br> |                                                                                  |
| VOLVO         |               |             |      |                                                                                  |
|               | VES           |             |      |                                                                                  |
| Calcium       |               | 17          | <br> |                                                                                  |
| Magnesium     | ppm           | 10          |      |                                                                                  |
| Zinc          | ppm           | 61          | <br> |                                                                                  |
| Phosphorus    | ppm           | 413         | <br> |                                                                                  |
|               | ppm           | 413         | <br> |                                                                                  |
| Barium        | ppm           | -           |      |                                                                                  |
| Boron         | ppm           | <1          | <br> |                                                                                  |

# GRAPHS

#### Ferrous Alloys

VOLVO