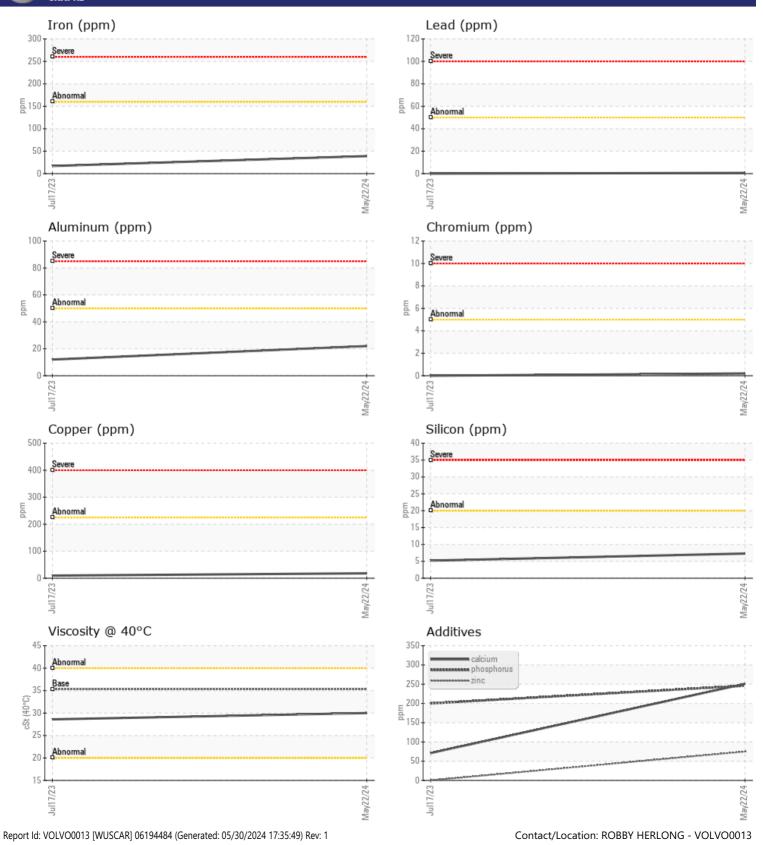

#### SAMPLE INFORMATION VCP453839 Sample Number VCP420561 Sample Date 22 May 2024 17 Jul 2023 Machine Hours 4094 2926 Oil Hours 0 0 Oil Changed Changed Not Changd NORMAL NORMAL Sample Status **OIL CONDITION** Visc @ 40°C 30.0 cSt 28.6 CONTAMINATION Water % NEG NEG 5 Silicon ppm 7 Sodium 6 🔲 3 ppm Potassium ppm 2 □ < 1 WEAR METALS 39 Iron ppm 17

| Copper     | ppm | <b>18</b>   | 10   | <br> |
|------------|-----|-------------|------|------|
| Lead       | ppm | <b>■</b> <1 | 0    | <br> |
| Tin        | ppm | <b>4</b>    | 2    | <br> |
| Aluminum   | ppm | 22          | 12   | <br> |
| Chromium   | ppm | <b>□</b> <1 | 0    | <br> |
| Molybdenum | ppm | 0           | 0    | <br> |
| Nickel     | ppm | 2           | 1    | <br> |
| Titanium   | ppm | <1          | 0    | <br> |
| Silver     | ppm | <b>□</b> <1 | 0    | <br> |
| Manganese  | ppm | <b>1</b>    | <1   | <br> |
| Vanadium   | ppm | <1          | <1   | <br> |
|            |     |             |      |      |
|            | 5   |             |      |      |
| Calairea   |     | - 254       | - 71 |      |

| Calcium    | ppm | 251       | 71  | <br> |
|------------|-----|-----------|-----|------|
| Magnesium  | ppm | ∎1        | 0   | <br> |
| Zinc       | ppm | 75        | 0   | <br> |
| Phosphorus | ppm | 246       | 200 | <br> |
| Barium     | ppm | 0         | 0   | <br> |
| Boron      | ppm | <b>79</b> | 97  | <br> |