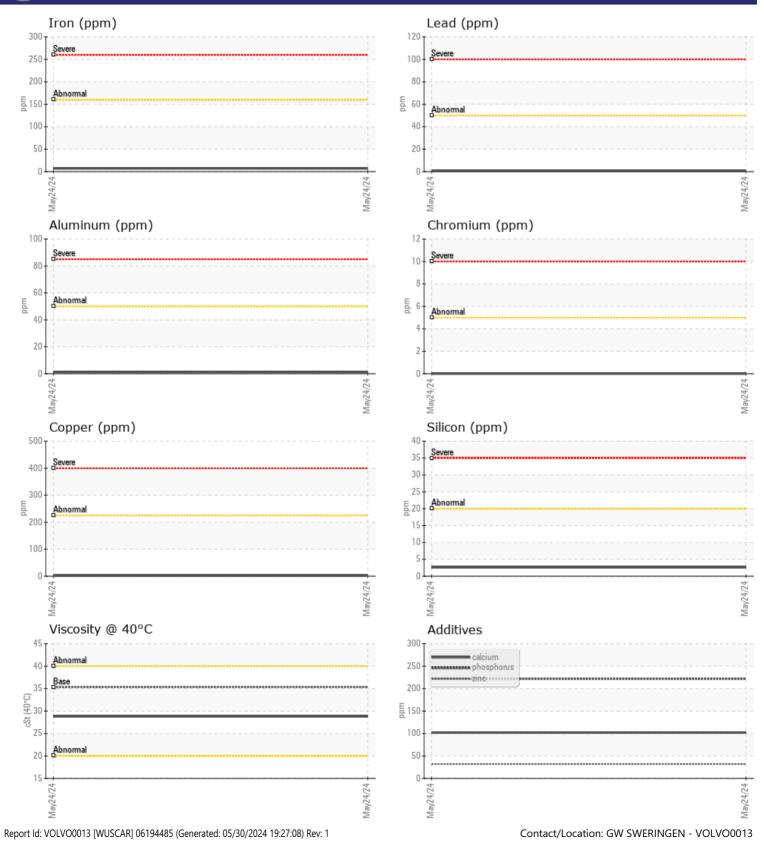

#### SAMPLE INFORMATION VCP447640 Sample Number Sample Date 24 May 2024 Machine Hours 4126 Oil Hours 0 Changed Oil Changed NORMAL Sample Status **OIL CONDITION** Visc @ 40°C cSt 28.8 CONTAMINATION Water % NEG Silicon 3 ppm Sodium 3 ppm Potassium ppm 2 h C T Т A

### Diagnosis

Resample at the next service interval to monitor.All component wear rates are normal. There is no indication of any contamination in the fluid. The condition of the fluid is acceptable for the time in service.

| WEAR N     | METALS |            |      |  |
|------------|--------|------------|------|--|
| Iron       | ppm    | 7          | <br> |  |
| Copper     | ppm    | 2          | <br> |  |
| Lead       | ppm    | □<1        | <br> |  |
| Tin        | ppm    |            | <br> |  |
| Aluminum   | ppm    | <b>1</b>   | <br> |  |
| Chromium   | ppm    | 0          | <br> |  |
| Molybdenum | ppm    | <b>1</b>   | <br> |  |
| Nickel     | ppm    | 0          | <br> |  |
| Titanium   | ppm    | <1         | <br> |  |
| Silver     | ppm    |            | <br> |  |
| Manganese  | ppm    | □<1        | <br> |  |
| Vanadium   | ppm    | <1         | <br> |  |
|            |        |            |      |  |
| ADDITIV    | VES    |            |      |  |
| Calcium    | ppm    | <b>102</b> | <br> |  |
| Magnesium  | ppm    | 7          | <br> |  |
| Zinc       | ppm    | 32         | <br> |  |
| Phosphorus | ppm    | 222        | <br> |  |
| Barium     | ppm    | 0          | <br> |  |
|            |        |            |      |  |

# **CONSTRUCTION EQUIPMENT**

GRAPHS

VOLVO