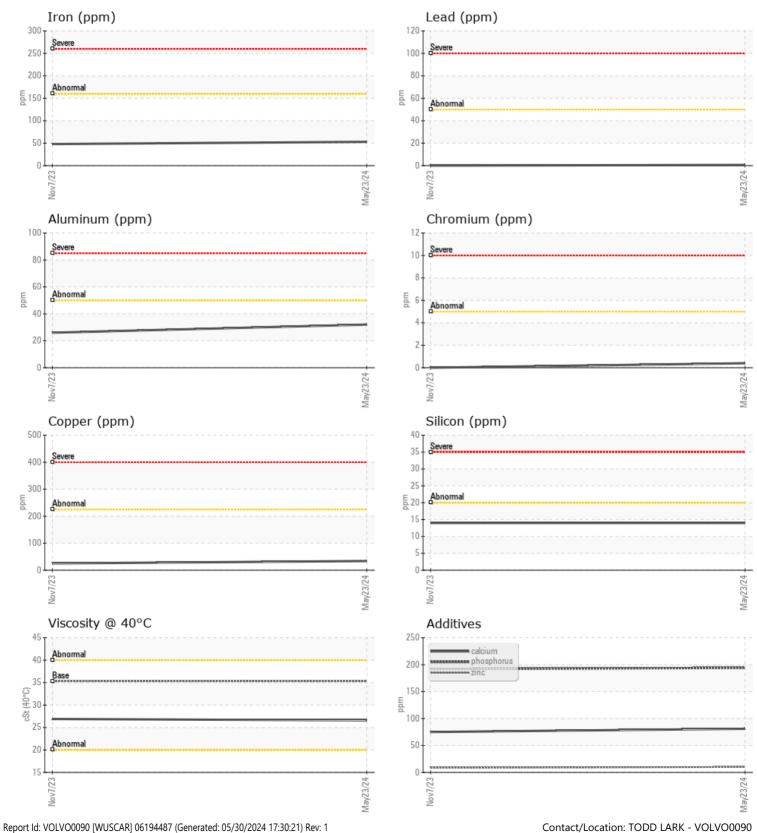

#### SAMPLE INFORMATION VCP437570 Sample Number VCP396468 Sample Date 23 May 2024 07 Nov 2023 Machine Hours 2986 2546 Oil Hours 0 0 Oil Changed Changed Changed NORMAL NORMAL Sample Status T: **OIL CONDITION** Visc @ 40°C cSt 26.6 26.9 CONTAMINATION Water % NEG NEG 14 Silicon ppm 14 Sodium 9 🔲 6 ppm Potassium ppm **4** 4 WEAR METALS Iron ppm 53 48 Copper ppm 34 25 Lead 0 ppm **||** <1 Tin ppm 6 4 Aluminum ppm 32 26 Chromium **||** <1 0 ppm Molybdenum 0 ppm **<**1 Nickel 2 □3 ppm Titanium <1 0 ppm Silver **||** <1 0 ppm Manganese ppm 4 4 Vanadium ppm <1 0

| ADDITIVES  |     |              |     |  |  |  |
|------------|-----|--------------|-----|--|--|--|
| Calcium    | ppm | 81           | 75  |  |  |  |
| Magnesium  | ppm | <b>1</b>     | 0   |  |  |  |
| Zinc       | ppm | 10           | 9   |  |  |  |
| Phosphorus | ppm | <b>194</b>   | 192 |  |  |  |
| Barium     | ppm | <b>  </b> <1 | 0   |  |  |  |
| Boron      | ppm | <b>72</b>    | 75  |  |  |  |