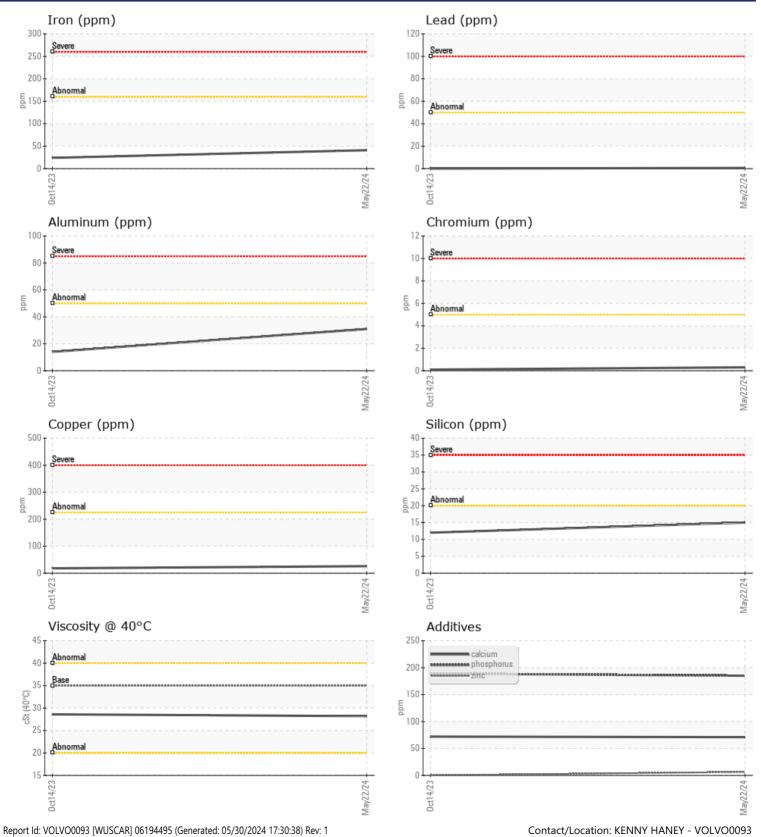

## SAMPLE INFORMATION

Calcium

Zinc

Barium

Boron

Magnesium

Phosphorus

|               | INFORMATION |              |             |      |
|---------------|-------------|--------------|-------------|------|
| Sample Number |             | VCP454999    | VCP436184   | <br> |
| Sample Date   |             | 22 May 2024  | 14 Oct 2023 | <br> |
| Machine Hours |             | 1885         | 702         | <br> |
| Oil Hours     |             | 0            | 0           | <br> |
| Oil Changed   |             | Not Changd   | Not Changd  | <br> |
| Sample Status |             | NORMAL       | NORMAL      | <br> |
|               |             |              |             |      |
| OIL COND      |             |              |             |      |
|               |             |              | • • • • •   |      |
| Visc @ 40°C   | cSt         | 28.2         | 28.6        | <br> |
| VOLVO         |             |              |             |      |
| CONTAM        | INATION     |              |             |      |
| Water         | %           | NEG          | 0.083       | <br> |
| Silicon       | ppm         | 115          | 12          | <br> |
| Sodium        | ppm         | 7            | 3           | <br> |
| Potassium     | ppm         | 4            | 3           | <br> |
|               | ppiii       |              |             |      |
| VOLVO         |             |              |             |      |
| VEAR M        | ETALS       |              |             |      |
| Iron          | ppm         | <b>41</b>    | 24          | <br> |
| Copper        | ppm         | 26           | 18          | <br> |
| Lead          | ppm         | <b>  </b> <1 | 0           | <br> |
| Tin           | ppm         | 6            | 3           | <br> |
| Aluminum      | ppm         | 31           | 14          | <br> |
| Chromium      | ppm         | <b></b> <1   | <b></b> <1  | <br> |
| Molybdenum    | ppm         | 0            | <b></b> < 1 | <br> |
| Nickel        | ppm         | 2            | 2           | <br> |
| Titanium      | ppm         | <1           | 0           | <br> |
| Silver        | ppm         | <b></b> <1   | 0           | <br> |
| Manganese     | ppm         | 4            | 2           | <br> |
| Vanadium      | ppm         | <1           | 0           | <br> |
|               |             |              |             |      |
|               | FC          |              |             | <br> |
|               | D           |              |             |      |

72

<1

0

**0** 

189

ALTA EQUIPMENT/FLAGLER CONSTRUCTION EQUIPMENT LLC

8418 PALM RIVER ROAD TAMPA, FL US 33619 Contact: KENNY HANEY khaney@flaglerce.com T: (813)630-0077 F: (813)630-2233

**71** 

■ <1

6 🔲

185

**||** <1

71

ppm

ppm

ppm

ppm

ppm

ppm

## **CONSTRUCTION EQUIPMENT**

GRAPHS

VOLVO

Page 2 of 2