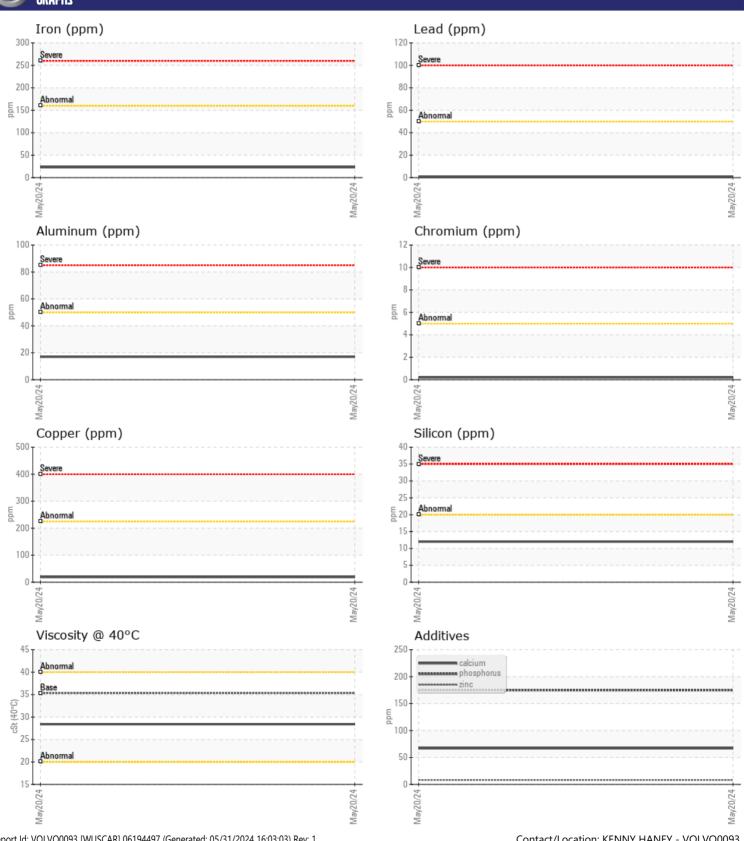

Sample No: VCP454992

Oil Type: VOLVO AUTOMATIC TRANSMISSION FLUID AT102

**Job No:** HERC RENTALS

| VOLVO          | INFORMATION |               |      |  |
|----------------|-------------|---------------|------|--|
|                | INFORMATION |               |      |  |
| Sample Number  |             | VCP454992     | <br> |  |
| Sample Date    |             | 20 May 2024   | <br> |  |
| Machine Hours  |             | 1120          | <br> |  |
| Oil Hours      |             | 0             | <br> |  |
| Oil Changed    |             | Not Changd    | <br> |  |
| Sample Status  |             | ABNORMAL      | <br> |  |
|                |             |               |      |  |
| OIL CON        | DITION      |               |      |  |
| Visc @ 40°C    | cSt         | <b>28.4</b>   | <br> |  |
|                |             | _             |      |  |
| VOLVO          | IINATION    |               | <br> |  |
|                | INATION     |               |      |  |
| Water          | %           | NEG           | <br> |  |
| Silicon        | ppm         | <b>12</b>     | <br> |  |
| Sodium         | ppm         | <b>6</b>      | <br> |  |
| Potassium      | ppm         | <b>4</b>      | <br> |  |
|                |             |               |      |  |
| WEAR M         | IFTAI S     |               |      |  |
| _              |             |               |      |  |
| Iron           | ppm         | <b>23</b>     | <br> |  |
| Copper         | ppm         | <b>19</b>     | <br> |  |
| Lead T:        | ppm         | <b>■</b> <1   | <br> |  |
| Tin            | ppm         | <b>3</b>      | <br> |  |
| Aluminum       | ppm         | <b>17</b>     | <br> |  |
| Chromium       | ppm         | <b>■&lt;1</b> | <br> |  |
| Molybdenum     | ppm         | <b>0</b>      | <br> |  |
| Nickel         | ppm         | <b>1</b>      | <br> |  |
| Titanium       | ppm         | <1            | <br> |  |
| Silver         | ppm         | <b></b>       | <br> |  |
| Manganese      | ppm         | <b>4</b>      | <br> |  |
| Vanadium       | ppm         | <1            | <br> |  |
| VOLVO          |             |               | <br> |  |
| <b>ADDITIV</b> | ES          |               |      |  |
| Calcium        | ppm         | <b>67</b>     | <br> |  |
| Magnesium      | ppm         | <b>-</b> <1   | <br> |  |
| Zinc           | ppm         | <b>8</b>      | <br> |  |
| Phosphorus     | ppm         | <b>175</b>    | <br> |  |
| Barium         | ppm         | <b></b>       | <br> |  |
| Boron          | ppm         |               | <br> |  |
|                |             |               |      |  |