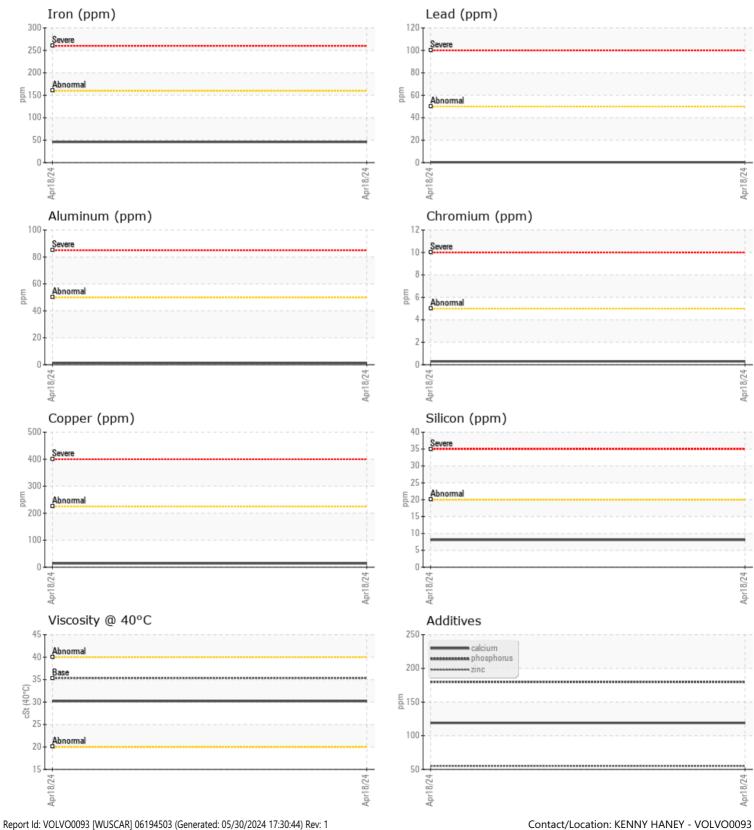

|               | E INFORMATION |              |      |  |                                                                          |
|---------------|---------------|--------------|------|--|--------------------------------------------------------------------------|
| Sample Number |               | VCP447037    | <br> |  |                                                                          |
| Sample Date   |               | 18 Apr 2024  | <br> |  | ALTA EQUIPMENT/FLAGLER CONSTRUCTION EQUIPMENT LLC                        |
| Machine Hours |               | 620          | <br> |  | 8418 PALM RIVER ROAD                                                     |
| Oil Hours     |               | 0            | <br> |  | TAMPA, FL                                                                |
| Oil Changed   |               | Not Changd   | <br> |  | US 33619                                                                 |
| Sample Status |               | NORMAL       | <br> |  | Contact: KENNY HANEY                                                     |
| Sample Status |               | NORMAL       |      |  | khaney@flaglerce.com                                                     |
| VOLVO         |               |              |      |  | T: (813)630-0077                                                         |
|               | DITION        |              |      |  | F: (813)630-2233                                                         |
| Visc @ 40°C   | cSt           | 30.2         | <br> |  |                                                                          |
|               |               |              |      |  | Diagragia                                                                |
|               | MINATION      |              | <br> |  | Diagnosis                                                                |
|               |               | NEC          |      |  | Resample at the next service interval                                    |
| Water         | %             | NEG          | <br> |  | to monitor.All component wear rates                                      |
| Silicon       | ppm           | 8            | <br> |  | are normal. There is no indication of                                    |
| Sodium        | ppm           | <b>1</b> 0   | <br> |  | any contamination in the fluid. The condition of the fluid is acceptable |
| Potassium     | ppm           | 3            | <br> |  | for the time in service.                                                 |
| VOLVO         |               |              |      |  |                                                                          |
|               | METALS        |              |      |  |                                                                          |
| Iron          | ppm           | <b>4</b> 6   | <br> |  |                                                                          |
| Copper        | ppm           | <br>14       | <br> |  |                                                                          |
| Lead          | ppm           | <b>■</b> <1  | <br> |  |                                                                          |
| Tin           | ppm           | <b></b> <1   | <br> |  |                                                                          |
| Aluminum      | ppm           | ∎1           | <br> |  |                                                                          |
| Chromium      | ppm           |              | <br> |  |                                                                          |
| Molybdenum    | ppm           | <b>  </b> <1 | <br> |  |                                                                          |
| Nickel        | ppm           | 0            | <br> |  |                                                                          |
| Titanium      | ppm           | <1           | <br> |  |                                                                          |
| Silver        | ppm           |              | <br> |  |                                                                          |
| Manganese     | ppm           | 3            | <br> |  |                                                                          |
| Vanadium      | ppm           | <1           | <br> |  |                                                                          |
|               |               |              |      |  |                                                                          |
| ADDITI        | VFS           |              | <br> |  |                                                                          |
|               | -             | = 110        |      |  | l                                                                        |
| Calcium       | ppm           | <b>119</b>   | <br> |  |                                                                          |
| Magnesium     | ppm           | <b>6</b>     | <br> |  |                                                                          |
| Zinc          | ppm           | 55           | <br> |  |                                                                          |
| Phosphorus    | ppm           | <b>180</b>   | <br> |  |                                                                          |

## **CONSTRUCTION EQUIPMENT**

GRAPHS

VOLVO