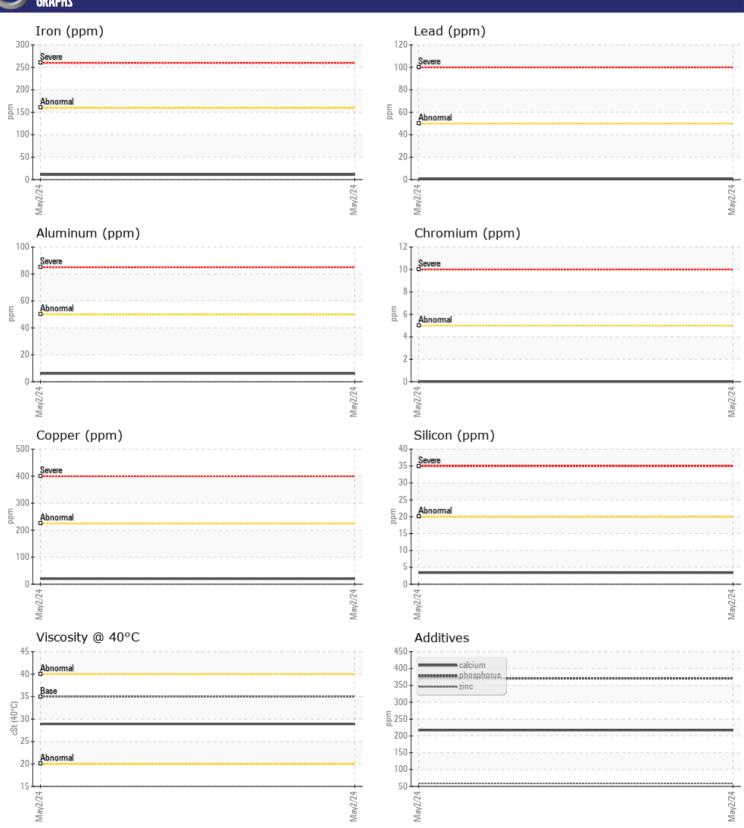

## CONSTRUCTION EQUIPMENT VOLVO A40G 352122 - TRANSMISSION (AUTO)

Sample No: VCP423888
Oil Type: DEXRON III

Job No:

| SAMPLE        | INFORMATION   |               |      |  |
|---------------|---------------|---------------|------|--|
| Sample Number | <del></del> - | VCP423888     | <br> |  |
| Sample Date   |               | 02 May 2024   | <br> |  |
| Machine Hours |               | 1249          | <br> |  |
| Oil Hours     |               | 0             | <br> |  |
| Oil Changed   |               | Not Changd    | <br> |  |
| Sample Status |               | NORMAL        | <br> |  |
|               |               | -             |      |  |
| OIL CON       | NITION        |               |      |  |
|               |               |               |      |  |
| Visc @ 40°C   | cSt           | <b>28.9</b>   | <br> |  |
| VOLVO         |               |               |      |  |
| CONTAN        | MINATION      |               |      |  |
| Water         | %             | NEG           | <br> |  |
| Silicon       | ppm           | <b>■3</b>     | <br> |  |
| Sodium        | ppm           | <b>■</b> 5    | <br> |  |
| Potassium     | ppm           | <b>2</b>      | <br> |  |
| Totassium     | ррпп          |               |      |  |
| VOLVO         |               |               |      |  |
| WEAR N        | METALS        |               |      |  |
| Iron          | ppm           | <b>11</b>     | <br> |  |
| Copper        | ppm           | ■20           | <br> |  |
| Lead          | ppm           | <b>■&lt;1</b> | <br> |  |
| Tin           | ppm           | <b>2</b>      | <br> |  |
| Aluminum      | ppm           | <b>6</b>      | <br> |  |
| Chromium      | ppm           | <b>■</b> 0    | <br> |  |
| Molybdenum    | ppm           | <b>4</b>      | <br> |  |
| Nickel        | ppm           | <b>2</b>      | <br> |  |
| Titanium      | ppm           | <1            | <br> |  |
| Silver        | ppm           | <b>-&lt;1</b> | <br> |  |
| Manganese     | ppm           | <b>-&lt;1</b> | <br> |  |
| Vanadium      | ppm           | <1            | <br> |  |
|               |               |               |      |  |
| ADDITIV       | /FS           |               |      |  |
| Calcium       | _             | 217           | <br> |  |
|               | ppm           | _             |      |  |
| Magnesium     | ppm           | 36            | <br> |  |
| Zinc          | ppm           | <b>■</b> 59   | <br> |  |
| Phosphorus    | ppm           | <b>□</b> 371  | <br> |  |
| Barium        | ppm           | <b>0</b>      | <br> |  |
| Boron         | ppm           | <b>■</b> 96   | <br> |  |

## Diagnosis

Resample at the next service interval to monitor. All component wear rates are normal. There is no indication of any contamination in the fluid. The condition of the fluid is acceptable for the time in service.

## GRAPHS