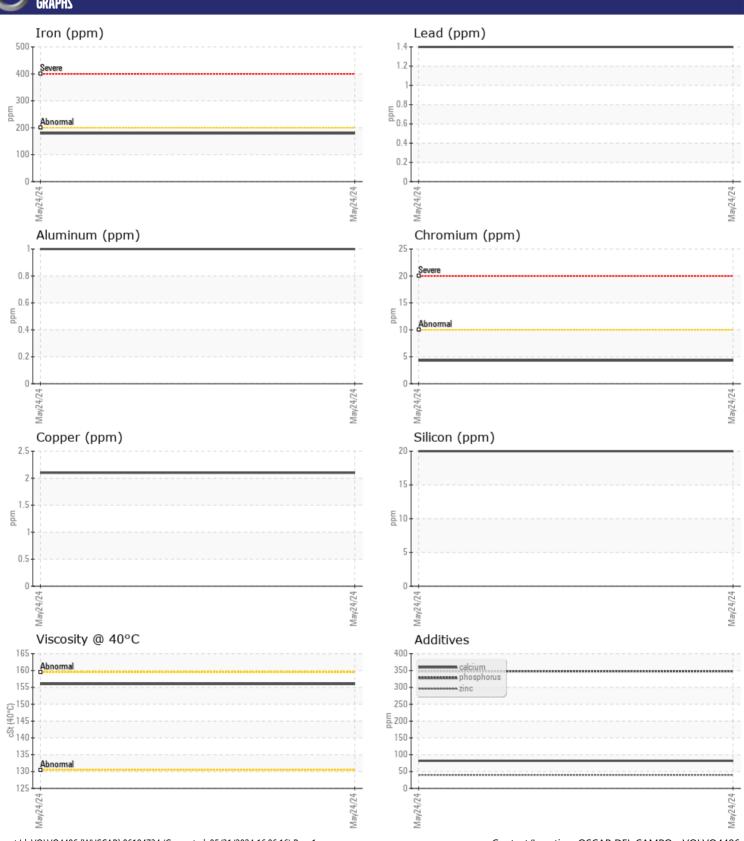

## CONSTRUCTION EQUIPMENT 3680 SHEARCO VOLVO EC350EL 314508 - RIGHT HUB

Sample No: VCP350296

Oil Type: VOLVO 85W90

Job No: 3680 SHEARCO

| CAMPI         | E INFORMATION | V             |      |  |
|---------------|---------------|---------------|------|--|
| Sample Number |               | VCP350296     | <br> |  |
| Sample Date   |               | 24 May 2024   | <br> |  |
| Machine Hours |               | 513           | <br> |  |
| Oil Hours     |               | 0             | <br> |  |
| Oil Changed   |               | N/A           | <br> |  |
| Sample Status |               | NORMAL        | <br> |  |
|               |               |               |      |  |
| OIL CON       | IDITION       |               |      |  |
| Visc @ 40°C   | cSt           | <b>156</b>    | <br> |  |
| CONTAI        | MINATION      |               |      |  |
| Water         | %             | NEG           | <br> |  |
| Silicon       | ppm           | 20            | <br> |  |
| Sodium        | ppm           | <b>■</b> 3    | <br> |  |
| Potassium     | ppm           | <b>2</b>      | <br> |  |
|               |               |               |      |  |
| WEAR I        | METALS        |               |      |  |
| Iron          | ppm           | <b>179</b>    | <br> |  |
| Copper        | ppm           | 2             | <br> |  |
| Lead          | ppm           | 1             | <br> |  |
| Tin           | ppm           | <1            | <br> |  |
| Aluminum      | ppm           | 1             | <br> |  |
| Chromium      | ppm           | <b>4</b>      | <br> |  |
| Molybdenum    | ppm           | 2             | <br> |  |
| Nickel        | ppm           | <b>■&lt;1</b> | <br> |  |
| Titanium      | ppm           | <1            | <br> |  |
| Silver        | ppm           | 0             | <br> |  |
| Manganese     | ppm           | 4             | <br> |  |
| Vanadium      | ppm           | 0             | <br> |  |
| VOLVO         |               |               |      |  |
| ADDITIV       | VES           |               |      |  |
| Calcium       | ppm           | 82            | <br> |  |
| Magnesium     | ppm           | 2             | <br> |  |
| Zinc          | ppm           | 40            | <br> |  |
| Phosphorus    | ppm           | 348           | <br> |  |
| Barium        | ppm           | 3             | <br> |  |
| Boron         | ppm           | 10            | <br> |  |

## Diagnosis

Resample at the next service interval to monitor. All component wear rates are normal. There is no indication of any contamination in the oil. The condition of the oil is acceptable for the time in service.