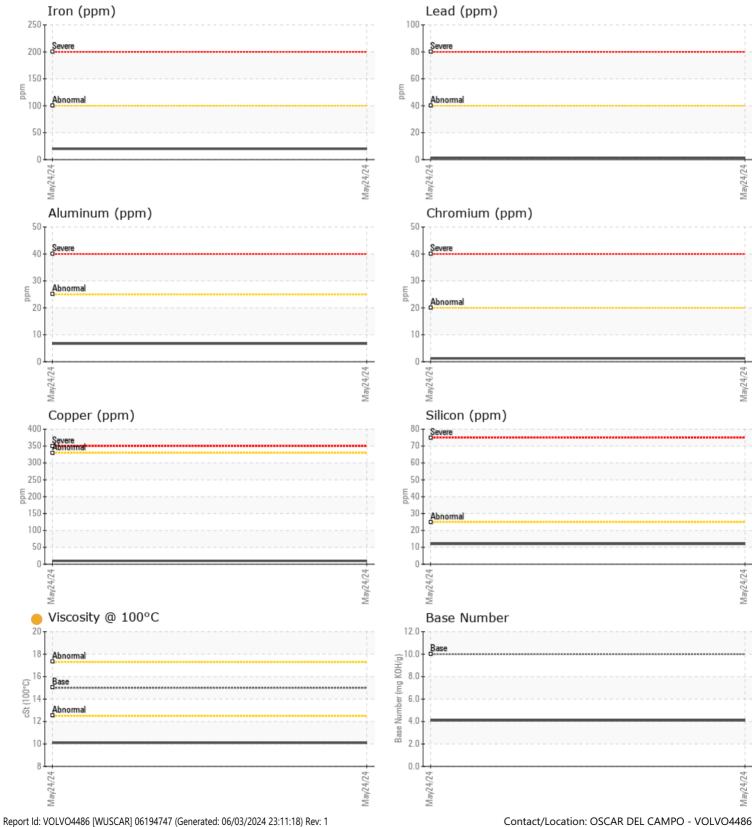

## SAMPLE INFORMATIO

Magnesium

Phosphorus

Zinc

Barium

Boron

VOLVO

| SAMPLE I            | NFORMATION |             |            |  |  |
|---------------------|------------|-------------|------------|--|--|
| Sample Number       | -          | VCP443342   |            |  |  |
| Sample Date         |            | 24 May 2024 |            |  |  |
| Machine Hours       |            | 513         |            |  |  |
| Oil Hours           |            | 0           |            |  |  |
| Oil Changed         |            | N/A         |            |  |  |
| Sample Status       |            | ATTENTION   |            |  |  |
|                     |            |             |            |  |  |
| VOLVO OIL CONDITION |            |             |            |  |  |
| Visc @ 100°C        | cSt        | 10.1        |            |  |  |
| Base Number (BN)    | mg KOH/g   | <b>4.1</b>  |            |  |  |
| Oxidation (PA)      | %          | 63          |            |  |  |
|                     |            |             |            |  |  |
| CONTAMINATION       |            |             |            |  |  |
|                     |            |             | - <u>-</u> |  |  |
| Water               | %          | NEG         |            |  |  |
| Soot %              | %          | ■0.1<br>41  |            |  |  |
| Nitration (PA)      | %          | 60          |            |  |  |
| Sulfation (PA)      |            | NEG         |            |  |  |
| Glycol              | %          | ■ 1.1       |            |  |  |
| Fuel<br>Silicon     |            | 12          |            |  |  |
| Sodium              | ppm        | 3           |            |  |  |
| Potassium           | ppm        | 2           |            |  |  |
| Potassium           | ppm        | Z           |            |  |  |
| VOLVO               |            |             |            |  |  |
| WEAR ME             | TALS       |             |            |  |  |
| Iron                | ppm        | 20          |            |  |  |
| Copper              | ppm        | <b>10</b>   |            |  |  |
| Lead                | ppm        | ∎1          |            |  |  |
| Tin                 | ppm        | 2           |            |  |  |
| Aluminum            | ppm        | 7           |            |  |  |
| Chromium            | ppm        | <b>1</b>    |            |  |  |
| Molybdenum          | ppm        | 23          |            |  |  |
| Nickel              | ppm        | <b>4</b>    |            |  |  |
| Titanium            | ppm        | <1          |            |  |  |
| Silver              | ppm        | <b>■</b> <1 |            |  |  |
| Manganese           | ppm        | 2           |            |  |  |
| Vanadium            | ppm        | <1          |            |  |  |
| VOLVO               |            |             |            |  |  |
|                     | 5          |             |            |  |  |
| Calcium             | ppm        | 1403        |            |  |  |
|                     | 1. P       | = 102       |            |  |  |

## Diagnosis

Resample at the next service interval to monitor.All component wear rates are normal. Fuel content negligible. There is no indication of any contamination in the oil. The oil viscosity is lower than normal. The BN result indicates that there is suitable alkalinity remaining in the oil. Confirm oil type.

## **CONSTRUCTION EQUIPMENT**

GRAPHS

VOLVO