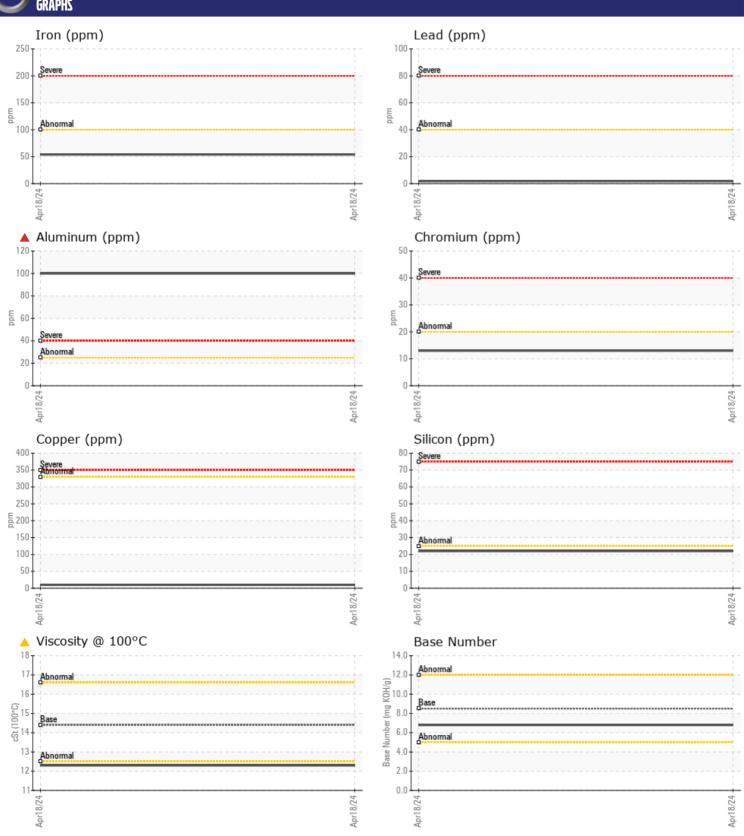

## Diagnosis

Oil and filter change at the time of sampling has been noted. We recommend an early resample to monitor this condition. The aluminum level is severe. Piston wear is indicated. Fuel content negligible. There is no indication of any contamination in the oil. The oil viscosity is lower than normal. The BN result indicates that there is suitable alkalinity remaining in the oil.