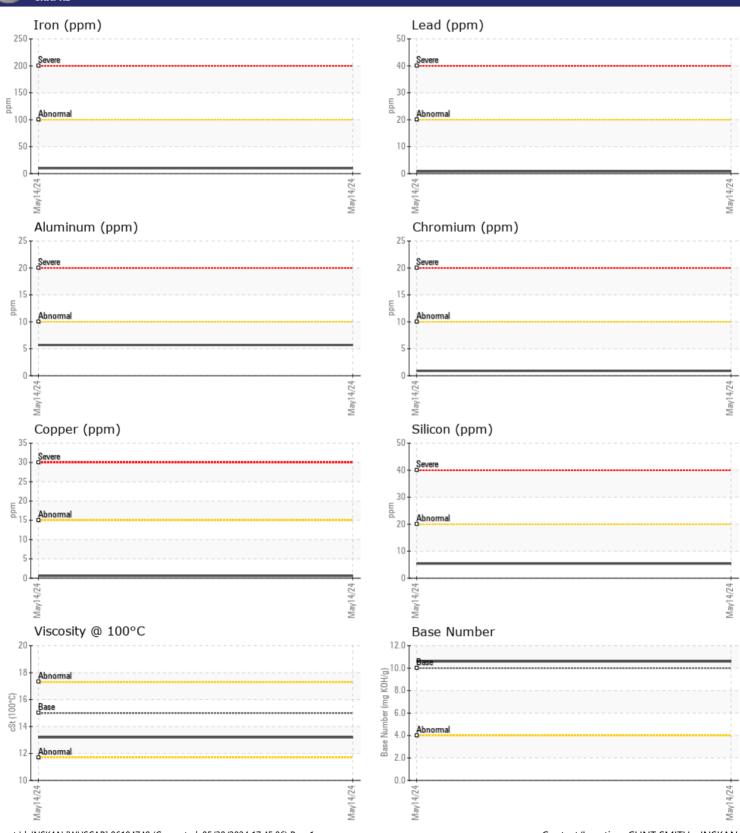

## CONSTRUCTION EQUIPMENT 138254 VOLVO L90H 625749 - DIESEL ENGINE

Sample No: VCP369040

Oil Type: VOLVO ULTRA DIESEL ENGINE OIL 15W40 VDS-3

82

**Job No:** 138254

Oxidation (PA)

| SAMPLE II        | NFORMATION |             |      |  |
|------------------|------------|-------------|------|--|
| Sample Number    | -          | VCP369040   | <br> |  |
| Sample Date      |            | 14 May 2024 | <br> |  |
| Machine Hours    |            | 0           | <br> |  |
| Oil Hours        |            | 500         | <br> |  |
| Oil Changed      |            | Changed     | <br> |  |
| Sample Status    |            | NORMAL      | <br> |  |
|                  |            |             |      |  |
| OIL CONDI        | TION       |             |      |  |
| Visc @ 100°C     | cSt        | <b>13.2</b> | <br> |  |
| Base Number (BN) | mg KOH/g   | <b>10.6</b> | <br> |  |

| CONTAMINATION  |     |            |  |  |  |  |
|----------------|-----|------------|--|--|--|--|
| Water          | %   | NEG        |  |  |  |  |
| Soot %         | %   | ■ 0.4      |  |  |  |  |
| Nitration (PA) | %   | 60         |  |  |  |  |
| Sulfation (PA) | %   | 62         |  |  |  |  |
| Glycol         | %   | NEG        |  |  |  |  |
| Fuel           | %   | <1.0       |  |  |  |  |
| Silicon        | ppm | <b>5</b>   |  |  |  |  |
| Sodium         | ppm | <b>■</b> 3 |  |  |  |  |
| Potassium      | ppm | <b>□1</b>  |  |  |  |  |

| WEAD       | METALS   |               |      |  |
|------------|----------|---------------|------|--|
| _          | ME I HE? | ·             |      |  |
| Iron       | ppm      | ■10           | <br> |  |
| Copper     | ppm      | <b>■&lt;1</b> | <br> |  |
| Lead       | ppm      | <b>■&lt;1</b> | <br> |  |
| Tin        | ppm      | <b>■&lt;1</b> | <br> |  |
| Aluminum   | ppm      | <b>6</b>      | <br> |  |
| Chromium   | ppm      | <b>■&lt;1</b> | <br> |  |
| Molybdenum | ppm      | <b>41</b>     | <br> |  |
| Nickel     | ppm      | <b>■</b> 0    | <br> |  |
| Titanium   | ppm      | <1            | <br> |  |
| Silver     | ppm      | <b>■&lt;1</b> | <br> |  |
| Manganese  | ppm      | <b>■&lt;1</b> | <br> |  |
| Vanadium   | ppm      | <1            | <br> |  |
|            |          |               |      |  |

| ADDITIVES |                                 |     |     |                                                                                                                                 |  |
|-----------|---------------------------------|-----|-----|---------------------------------------------------------------------------------------------------------------------------------|--|
| ppm       | <b>1804</b>                     |     |     |                                                                                                                                 |  |
| ppm       | <b>485</b>                      |     |     |                                                                                                                                 |  |
| ppm       | <b>1092</b>                     |     |     |                                                                                                                                 |  |
| ppm       | ■974                            |     |     |                                                                                                                                 |  |
| ppm       | <b>■</b> 0                      |     |     |                                                                                                                                 |  |
| ppm       | ■36                             |     |     |                                                                                                                                 |  |
|           | ppm<br>ppm<br>ppm<br>ppm<br>ppm | ppm | ppm | ppm         1804             ppm         485             ppm         1092             ppm         974             ppm         0 |  |

## Diagnosis

Resample at the next service interval to monitor. All component wear rates are normal. There is no indication of any contamination in the oil. The BN result indicates that there is suitable alkalinity remaining in the oil. The condition of the oil is suitable for further service.