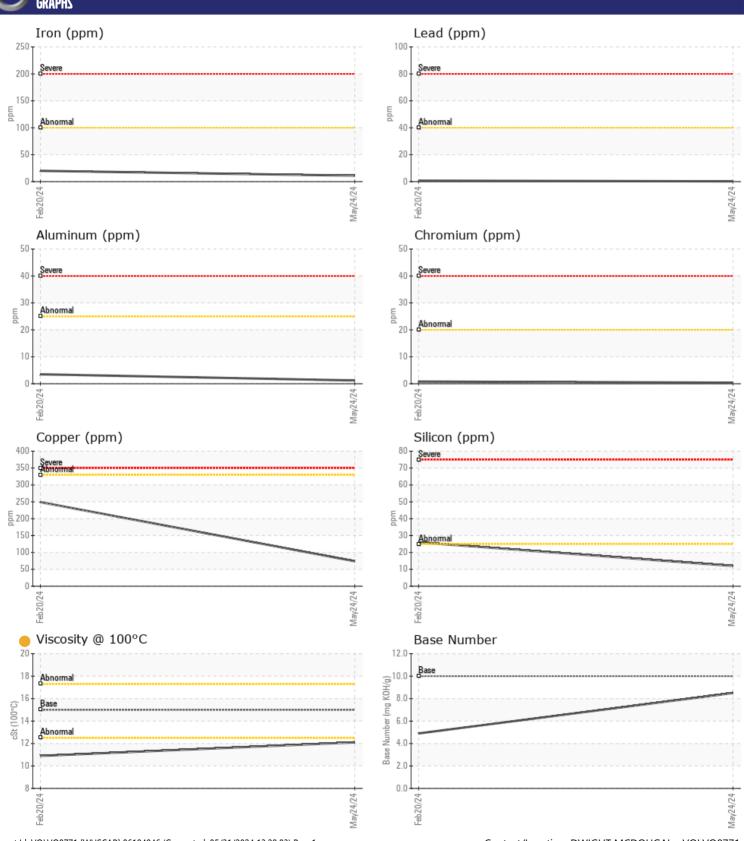

## **CONSTRUCTION EQUIPMENT**

X18600 BIRDSONG VOLVO A40G 752061 - DIESEL ENGINE

Oil Type: VOLVO ULTRA DIESEL ENGINE OIL 15W40 VDS-3

**Job No:** X18600 BIRDSONG

| VOLVO                |             |                |             |      |
|----------------------|-------------|----------------|-------------|------|
| SAMPLE IN            | NFORMATION  |                |             |      |
|                      | W ON MITTON | VCD445353      | VCD420007   | _    |
| Sample Number        |             | VCP445353      | VCP430997   | <br> |
| Sample Date          |             | 24 May 2024    | 20 Feb 2024 | <br> |
| Machine Hours        |             | 1194           | 964         | <br> |
| Oil Hours            |             | 0              | 0           | <br> |
| Oil Changed          |             | Changed        | Changed     | <br> |
| Sample Status        |             | ATTENTION      | ABNORMAL    | <br> |
| VOLVO                |             |                |             |      |
| OIL CONDI            | TION        |                |             |      |
| Visc @ 100°C         | cSt         | <u> </u>       | 10.9        | <br> |
| Base Number (BN)     | mg KOH/g    | ■8.5           | 4.9         | <br> |
| Oxidation (PA)       | %           | 80             | 57          |      |
| Oxidation (FA)       | 70          | 00             | 31          |      |
| VOLVO                |             |                |             |      |
| CONTAMIN             | NATION      |                |             |      |
| Water                | %           | NEG            | NEG         | <br> |
| Soot %               | %           | ■ 0.2          | ■ 0.2       | <br> |
| Nitration (PA)       | %           | 70             | 82          | <br> |
| Sulfation (PA)       | %           | 63             | 57          | <br> |
| Glycol               | %           | NEG            | NEG         | <br> |
| Fuel                 | %           | <1.0           | □ 0.4       | <br> |
| Silicon              | ppm         | <b>12</b>      | <b>2</b> 6  | <br> |
| Sodium               | ppm         | <b>■</b> <1    | <b>3</b>    | <br> |
| Potassium            | ppm         | <b>2</b>       | <b>4</b>    | <br> |
|                      |             |                |             |      |
| WEAR ME              | TALC        |                |             |      |
| _                    | IMT7        |                |             |      |
| Iron                 | ppm         | <b>11</b>      | ■20         | <br> |
| Copper               | ppm         | <b>■74</b>     | <b>2</b> 49 | <br> |
| Lead                 | ppm         | <b>■</b> <1    | <b>-</b> <1 | <br> |
| Tin                  | ppm         | <b>2</b>       | <b>3</b>    | <br> |
| Aluminum             | ppm         | <b>1</b>       | <b>4</b>    | <br> |
| Chromium             | ppm         | <b>■</b> <1    | <b></b> <1  | <br> |
| Molybdenum           | ppm         | ■ 49           | ■85         | <br> |
| Nickel               | ppm         | ■3             | <b>A</b> 8  | <br> |
| Titanium             | ppm         | <1             | <1          | <br> |
| Silver               | ppm         | ■0             | <b>0</b>    | <br> |
| Manganese            | ppm         | <b>■</b> <1    | ■3          | <br> |
| Vanadium             | ppm         | 0              | <1          | <br> |
|                      |             |                |             | <br> |
| ADDITIVES            | 7           |                |             |      |
| _                    |             | □ 160 <i>t</i> | m 1900      | <br> |
| Calcium<br>Magnesium | ppm         | <b>1694</b>    | ■ 1899      |      |
|                      | ppm         | <b>409</b>     | 20          | <br> |
| Zinc                 | ppm         | ■ 1088         | ■1054       | <br> |

### Diagnosis

Oil and filter change at the time of sampling has been noted. Resample at the next service interval to monitor. All component wear rates are normal. There is no indication of any contamination in the oil. The oil viscosity is lower than normal. The BN result indicates that there is suitable alkalinity remaining in the oil. Confirm oil type.