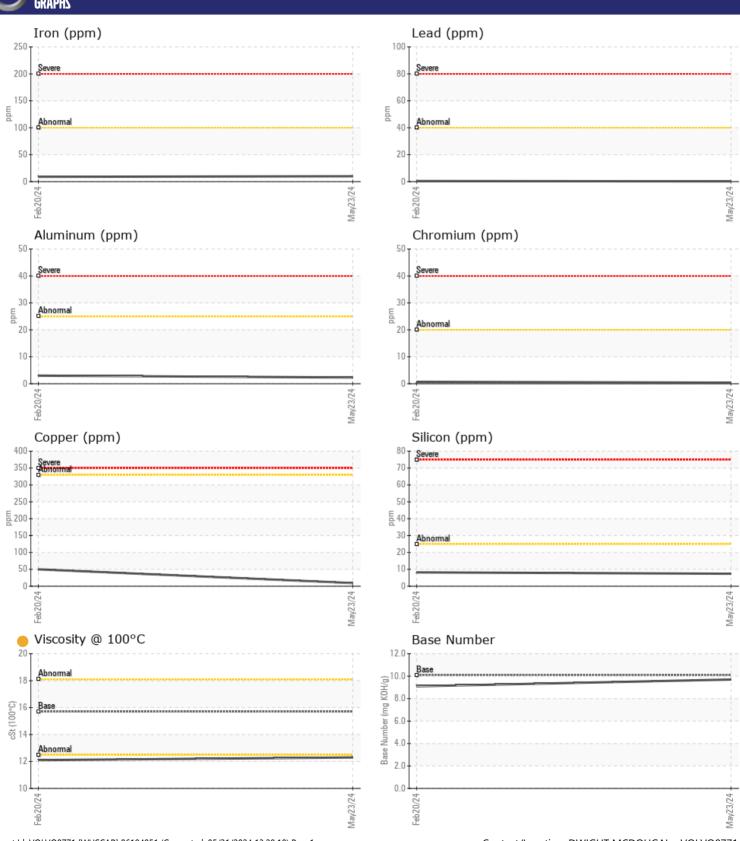

## **CONSTRUCTION EQUIPMENT**

X18601 BIRDSONG VOLVO A40G 752063 - DIESEL ENGINE

Oil Type: SHELL ROTELLA T 15W40

**Job No:** X18601 BIRDSONG

| VOLVO            |            |               |             |      |
|------------------|------------|---------------|-------------|------|
| SAMPLE IN        | NFORMATION |               |             |      |
| Sample Number    |            | VCP445339     | VCP443235   | <br> |
| Sample Date      |            | 23 May 2024   | 20 Feb 2024 | <br> |
| Machine Hours    |            | 1541          | 645         | <br> |
| Oil Hours        |            | 0             | 0           | <br> |
| Oil Changed      |            | Changed       | Changed     | <br> |
| Sample Status    |            | ATTENTION     | NORMAL      | <br> |
| Sample Status    |            | ATTENTION     | NORWAL      |      |
| VOLVO            |            |               |             |      |
| OIL CONDI        | TION       |               |             |      |
| Visc @ 100°C     | cSt        | <b>12.3</b>   | <b>12.1</b> | <br> |
| Base Number (BN) | mg KOH/g   | ■9.7          | 9.1         | <br> |
| Oxidation (PA)   | %          | 82            | 76          | <br> |
|                  |            |               |             |      |
| CONTAMIN         | IATION     |               |             |      |
| _                |            |               |             |      |
| Water            | %          | NEG           | NEG         | <br> |
| Soot %           | %          | ■0.2          | 0.1         | <br> |
| Nitration (PA)   | %          | 61            | 58          | <br> |
| Sulfation (PA)   | %          | 62            | 61          | <br> |
| Glycol           | %          | NEG           | NEG         | <br> |
| Fuel             | %          | <1.0          | 0.4         | <br> |
| Silicon          | ppm        | 7             | 8           | <br> |
| Sodium           | ppm        | <b>■&lt;1</b> | 3           | <br> |
| Potassium        | ppm        | <b>2</b>      | <b>2</b>    | <br> |
| VOLVO            |            |               |             |      |
| WEAR MET         | TALS       |               |             |      |
| Iron             | ppm        | <b>10</b>     | <u> </u>    | <br> |
| Copper           | ppm        | ■9            | <b>5</b> 0  | <br> |
| Lead             | ppm        | <b>■</b> <1   | <1          | <br> |
| Tin              | ppm        | 1             | 1           | <br> |
| Aluminum         | ppm        | <u> </u>      | <b>3</b>    | <br> |
| Chromium         | ppm        | <b>■</b> <1   | <b>-</b> <1 | <br> |
| Molybdenum       | ppm        | <b>41</b>     | <b>4</b> 4  | <br> |
| Nickel           | ppm        | <b>4</b>      | 2           | <br> |
| Titanium         | ppm        | <1            | <1          | <br> |
| Silver           | ppm        | <b>■</b> 0    | <b>0</b>    | <br> |
| Manganese        | ppm        | <b>■</b> <1   | <b>1</b>    | <br> |
| Vanadium         | ppm        | 0             | <1          | <br> |
|                  |            |               |             |      |
| ADDITIVES        | 7          |               |             |      |
|                  |            | = 4.6.15      | -110-       |      |
| Calcium          | ppm        | <b>1642</b>   | ■ 1486      | <br> |
| Magnesium        | ppm        | <b>470</b>    | 381         | <br> |
| Zinc             | ppm        | <b>1080</b>   | ■976        | <br> |

## Diagnosis

Oil and filter change at the time of sampling has been noted. Resample at the next service interval to monitor. All component wear rates are normal. There is no indication of any contamination in the oil. The oil viscosity is lower than normal. The BN result indicates that there is suitable alkalinity remaining in the oil. Confirm oil type.

#### GRAPHS