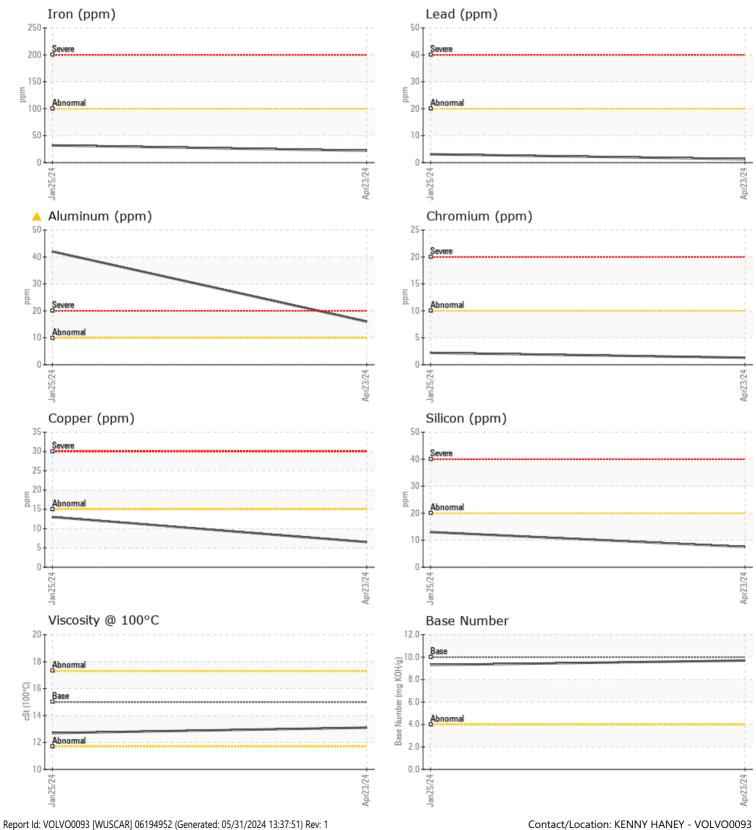

#### Diagnosis

Oil and filter change at the time of sampling has been noted. No corrective action is recommended at this time. Resample at the next service interval to monitor.The aluminum level has decreased, but is still abnormal. All other component wear rates are normal. There is no indication of any contamination in the oil. The BN result indicates that there is suitable alkalinity remaining in the oil. The condition of the oil is suitable for further service.

### WEAR METALS

| Iron       | ppm | 22         | 32         | <br> |
|------------|-----|------------|------------|------|
| Copper     | ppm | 6          | 13         | <br> |
| Lead       | ppm | <b>1</b>   | 3          | <br> |
| Tin        | ppm | 3          | 3          | <br> |
| Aluminum   | ppm | 🔺 16       | <b>4</b> 2 | <br> |
| Chromium   | ppm | <b>1</b>   | 2          | <br> |
| Molybdenum | ppm | 42         | 44         | <br> |
| Nickel     | ppm |            | 0          | <br> |
| Titanium   | ppm | <1         | 0          | <br> |
| Silver     | ppm | ■ <1       | <1         | <br> |
| Manganese  | ppm | <b></b> <1 | 2          | <br> |
| Vanadium   | maa | 0          | 0          | <br> |

| ADDITIVES  |     |             |      |  |  |  |  |
|------------|-----|-------------|------|--|--|--|--|
| Calcium    | ppm | <b>1534</b> | 1620 |  |  |  |  |
| Magnesium  | ppm | 506         | 744  |  |  |  |  |
| Zinc       | ppm | 1088        | 1288 |  |  |  |  |
| Phosphorus | ppm | 987         | 1057 |  |  |  |  |
| Barium     | ppm | 4           | 18   |  |  |  |  |
| Boron      | ppm | 32          | 29   |  |  |  |  |