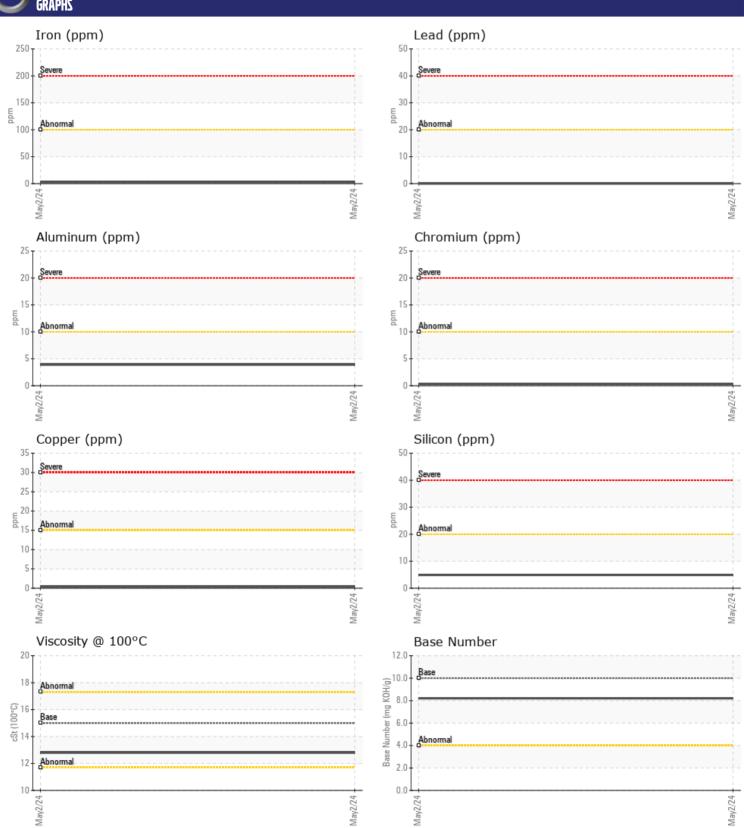

## CONSTRUCTION EQUIPMENT HERC VOLVO L70H 623590 - DIESEL ENGINE

Sample No: VCP454978

Oil Type: VOLVO ULTRA DIESEL ENGINE OIL 15W40 VDS-3

Job No: HERC

| VOLVO            |            |               |  |  |  |
|------------------|------------|---------------|--|--|--|
| SAMPLE IN        | IFORMATION |               |  |  |  |
| Sample Number    | -          | VCP454978     |  |  |  |
| Sample Date      |            | 02 May 2024   |  |  |  |
| Machine Hours    |            | 2359          |  |  |  |
| Oil Hours        |            | 0             |  |  |  |
| Oil Changed      |            | Changed       |  |  |  |
| Sample Status    |            | NORMAL        |  |  |  |
|                  |            |               |  |  |  |
| OIL CONDITION    |            |               |  |  |  |
| Visc @ 100°C     | cSt        | <b>12.8</b>   |  |  |  |
| Base Number (BN) | mg KOH/g   | ■8.2          |  |  |  |
| Oxidation (PA)   | %          | 56            |  |  |  |
|                  |            |               |  |  |  |
| CONTAMIN         | IATION     |               |  |  |  |
| _                |            |               |  |  |  |
| Water            | %          | NEG           |  |  |  |
| Soot %           | %          | ■ 0.1         |  |  |  |
| Nitration (PA)   | %          | 42            |  |  |  |
| Sulfation (PA)   | %          | 53            |  |  |  |
| Glycol           | %          | NEG           |  |  |  |
| Fuel             | %          | <1.0          |  |  |  |
| Silicon          | ppm        | ■ 5           |  |  |  |
| Sodium           | ppm        | <b>1</b>      |  |  |  |
| Potassium        | ppm        | <b>2</b>      |  |  |  |
| VOLVO            |            |               |  |  |  |
| WEAR ME          | TALS       |               |  |  |  |
| Iron             | ppm        | <b>2</b>      |  |  |  |
| Copper           | ppm        | <b>■&lt;1</b> |  |  |  |
| Lead             | ppm        | <b>0</b>      |  |  |  |
| Tin              | ppm        | <b>■&lt;1</b> |  |  |  |
| Aluminum         | ppm        | <b>4</b>      |  |  |  |
| Chromium         | ppm        | <b>■&lt;1</b> |  |  |  |
| Molybdenum       | ppm        | <b>70</b>     |  |  |  |
| Nickel           | ppm        | <b>■&lt;1</b> |  |  |  |
| Titanium         | ppm        | <1            |  |  |  |
| Silver           | ppm        | <b>■</b> 0    |  |  |  |
| Manganese        | ppm        | <b>0</b>      |  |  |  |
| Vanadium         | ppm        | <1            |  |  |  |
| ADDITIVES        |            |               |  |  |  |
| Calcium          | ppm        | <b>1210</b>   |  |  |  |
| Magnesium        | ppm        | ■378          |  |  |  |
| Zinc             | ppm        | <b>991</b>    |  |  |  |
| Phosphorus       | ppm        | 920           |  |  |  |
|                  | Phili      |               |  |  |  |

## Diagnosis

Resample at the next service interval to monitor. All component wear rates are normal. There is no indication of any contamination in the oil. The BN result indicates that there is suitable alkalinity remaining in the oil. The condition of the oil is suitable for further service.