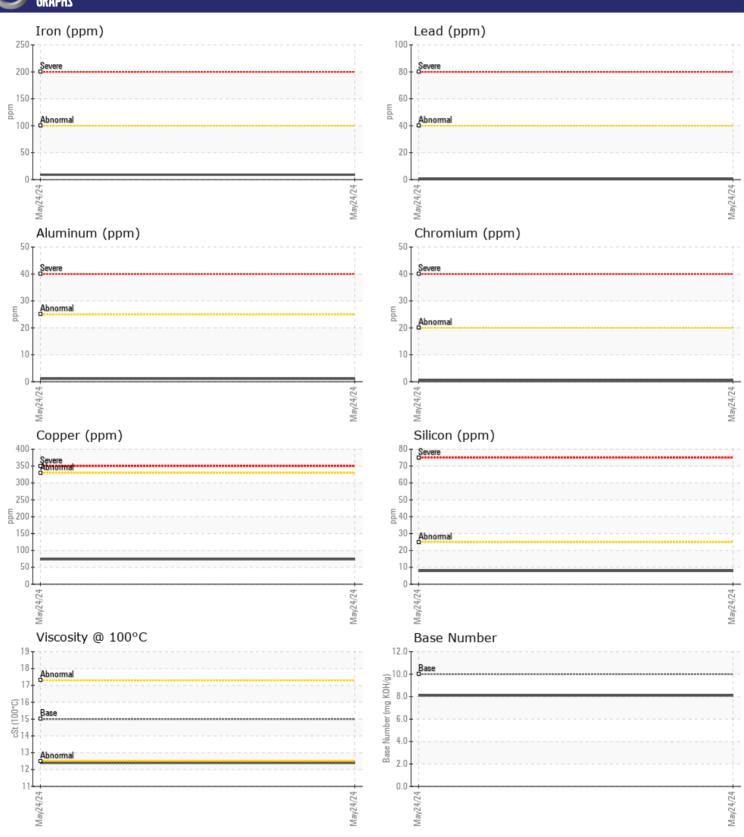

# **CONSTRUCTION EQUIPMENT**

716009 HERC RENTALS VOLVO A30G 753424 - DIESEL ENGINE

Oil Type: VOLVO ULTRA DIESEL ENGINE OIL 15W40 VDS-3

**Job No:** 716009 HERC RENTALS

| VOLVO            |            |                |      |  |
|------------------|------------|----------------|------|--|
| SAMPLE II        | NFORMATION |                |      |  |
| Sample Number    |            | VCP451018      | <br> |  |
| Sample Date      |            | 24 May 2024    | <br> |  |
| Machine Hours    |            | 981            | <br> |  |
| Oil Hours        |            | 0              | <br> |  |
| Oil Changed      |            | Changed        | <br> |  |
|                  |            | NORMAL         | <br> |  |
| Sample Status    |            | NORWAL         | <br> |  |
| VOLVO            |            |                |      |  |
| OIL CONDI        | TION       |                |      |  |
| Visc @ 100°C     | cSt        | 12.4           | <br> |  |
| Base Number (BN) | mg KOH/g   | ■8.1           | <br> |  |
| Oxidation (PA)   | %          | 61             | <br> |  |
|                  |            |                |      |  |
| VOLVO            | MATION     |                |      |  |
| CONTAMI          |            |                |      |  |
| Water            | %          | NEG            | <br> |  |
| Soot %           | %          | ■ 0.3          | <br> |  |
| Nitration (PA)   | %          | 61             | <br> |  |
| Sulfation (PA)   | %          | 55             | <br> |  |
| Glycol           | %          | NEG            | <br> |  |
| Fuel             | %          | <1.0           | <br> |  |
| Silicon          | ppm        | ■8             | <br> |  |
| Sodium           | ppm        | <b>1</b>       | <br> |  |
| Potassium        | ppm        | <b>2</b>       | <br> |  |
|                  |            |                |      |  |
| WEAR ME          | 7147       |                |      |  |
| _                |            |                |      |  |
| Iron             | ppm        | <b>9</b>       | <br> |  |
| Copper           | ppm        | <b>■74</b>     | <br> |  |
| Lead<br>         | ppm        | <b>■ &lt;1</b> | <br> |  |
| Tin              | ppm        | <b>1</b>       | <br> |  |
| Aluminum         | ppm        | <b>1</b>       | <br> |  |
| Chromium         | ppm        | <b>■&lt;1</b>  | <br> |  |
| Molybdenum       | ppm        | ■ 48           | <br> |  |
| Nickel           | ppm        | <b>■&lt;1</b>  | <br> |  |
| Titanium         | ppm        | <1             | <br> |  |
| Silver           | ppm        | <b>■</b> <1    | <br> |  |
| Manganese        | ppm        | <b>■</b> <1    | <br> |  |
| Vanadium         | ppm        | 0              | <br> |  |
|                  |            |                | <br> |  |
| ADDITIVE         | 7          |                |      |  |
| Calcium          |            | <b>1541</b>    | <br> |  |
| Calcium          | ppm        | <b>II</b> 1341 | <br> |  |

## Diagnosis

Oil and filter change at the time of sampling has been noted. Resample at the next service interval to monitor. Metal levels are typical for a new component breaking in. There is no indication of any contamination in the oil. The BN result indicates that there is suitable alkalinity remaining in the oil. The condition of the oil is acceptable for the time in service.