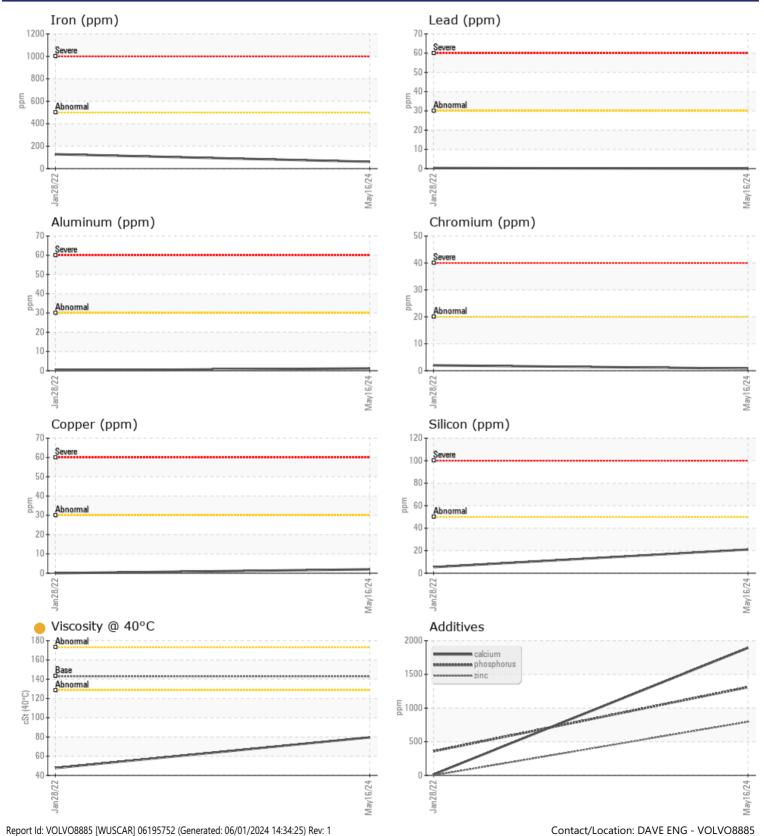

| VOLVO         |             |               |             |                |
|---------------|-------------|---------------|-------------|----------------|
| SAMPLE        | INFORMATION |               |             |                |
| Sample Number |             | VCP452713     | VCP342873   | <br>           |
| Sample Date   |             | 16 May 2024   | 28 Jan 2022 | <br>           |
| Machine Hours |             | 7880          | 1998        | <br>           |
| Oil Hours     |             | 0             | 0           | <br>           |
| Oil Changed   |             | Changed       | Changed     | <br>           |
| Sample Status |             | ATTENTION     | ATTENTION   | <br>           |
|               |             |               |             |                |
| OIL CON       |             |               |             |                |
|               |             |               |             | <br><u>.</u> . |
| Visc @ 40°C   | cSt         | <b>9</b> 79.5 | 47.66       | <br>           |
| VOLVO         |             |               |             |                |
| CONTAN        | AINATION    |               |             |                |
| Water         | %           | NEG           | NEG         | <br>           |
| Silicon       | ppm         | 21            | 5           | <br>           |
| Sodium        | ppm         | 2             |             | <br>           |
| Potassium     | ppm         | 3             | <1          | <br>           |
|               | ppin        |               |             |                |
| VOLVO         |             |               |             |                |
| WEAR N        | IETALS      |               |             |                |
| Iron          | ppm         | 61            | 128         | <br>           |
| Copper        | ppm         | 2             | 0           | <br>           |
| Lead          | ppm         | 0             | <b></b> <1  | <br>           |
| Tin           | ppm         |               | <1          | <br>           |
| Aluminum      | ppm         | <b>1</b>      | <1          | <br>           |
| Chromium      | ppm         |               | 2           | <br>           |
| Molybdenum    | ppm         | 4             | 0           | <br>           |
| Nickel        | ppm         | 0             | <1          | <br>           |
| Titanium      | ppm         | <1            | 0           | <br>           |
| Silver        | ppm         | 0             | 0           | <br>           |
| Manganese     | ppm         | <b>  </b> <1  | 3           | <br>           |
| Vanadium      | ppm         | <1            | 0           | <br>           |
|               |             |               |             |                |
|               | /FS         |               |             | <br>           |
|               |             | - 1002        | - 15        |                |
| Calcium       | ppm         | 1893          | 15          | <br>           |
| Magnesium     | ppm         | 56            | 0           | <br>           |

## Diagnosis

The oil change at the time of sampling has been noted. Resample at the next service interval to monitor.All component wear rates are normal. There is no indication of any contamination in the oil. The oil viscosity is lower than normal. Confirm oil type.

## **CONSTRUCTION EQUIPMENT**

GRAPHS

VOLVO

Page 2 of 2