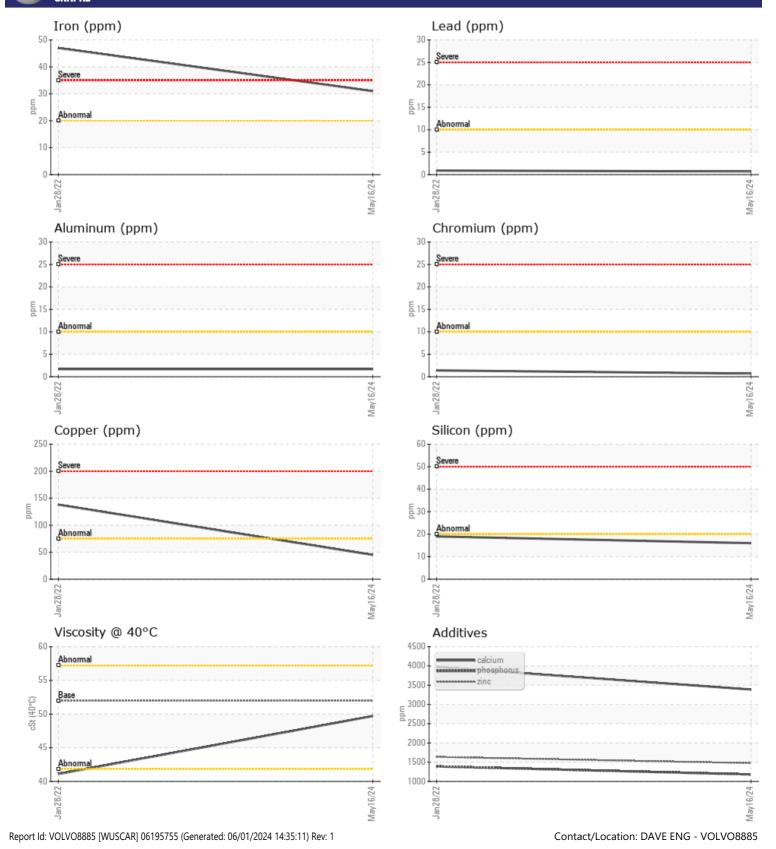

#### SAMPLE INFORMATION Sample Number VCP452718 VCP342871 Sample Date 16 May 2024 28 Jan 2022 Machine Hours 7880 1998 Oil Hours 0 0 Oil Changed Changed Changed NORMAL ABNORMAL Sample Status **OIL CONDITION** Visc @ 40°C cSt 49.7 41.1 CONTAMINATION Water % NEG NEG 19 Silicon ppm 16 Sodium **4** 11 ppm Potassium ppm 2 1 WEAR METALS 31 Iron ppm 47

|            | P. P. |             |             |      |
|------------|-------|-------------|-------------|------|
| Copper     | ppm   | <b>45</b>   | <b>1</b> 38 | <br> |
| Lead       | ppm   | □<1         | <b></b> <1  | <br> |
| Tin        | ppm   | <b>□</b> <1 | □ <1        | <br> |
| Aluminum   | ppm   | 2           | 2           | <br> |
| Chromium   | ppm   | <b>□</b> <1 | 1           | <br> |
| Molybdenum | ppm   | <b>□</b> <1 | <b></b> <1  | <br> |
| Nickel     | ppm   | 2           | 6           | <br> |
| Titanium   | ppm   | <1          | 0           | <br> |
| Silver     | ppm   | 0           | 0           | <br> |
| Manganese  | ppm   | <b>□</b> <1 | 2           | <br> |
| Vanadium   | maa   | <1          | 0           | <br> |

| Calcium    | ppm | 3388       | 3972 |  |  |  |  |  |
|------------|-----|------------|------|--|--|--|--|--|
| Magnesium  | ppm | 20         | 14   |  |  |  |  |  |
| Zinc       | ppm | 1473       | 1636 |  |  |  |  |  |
| Phosphorus | ppm | 🔳 1180     | 1389 |  |  |  |  |  |
| Barium     | ppm | <b></b> <1 | 0    |  |  |  |  |  |
| Boron      | ppm | <b>100</b> | 115  |  |  |  |  |  |

# **CONSTRUCTION EQUIPMENT**

GRAPHS

VOLVO