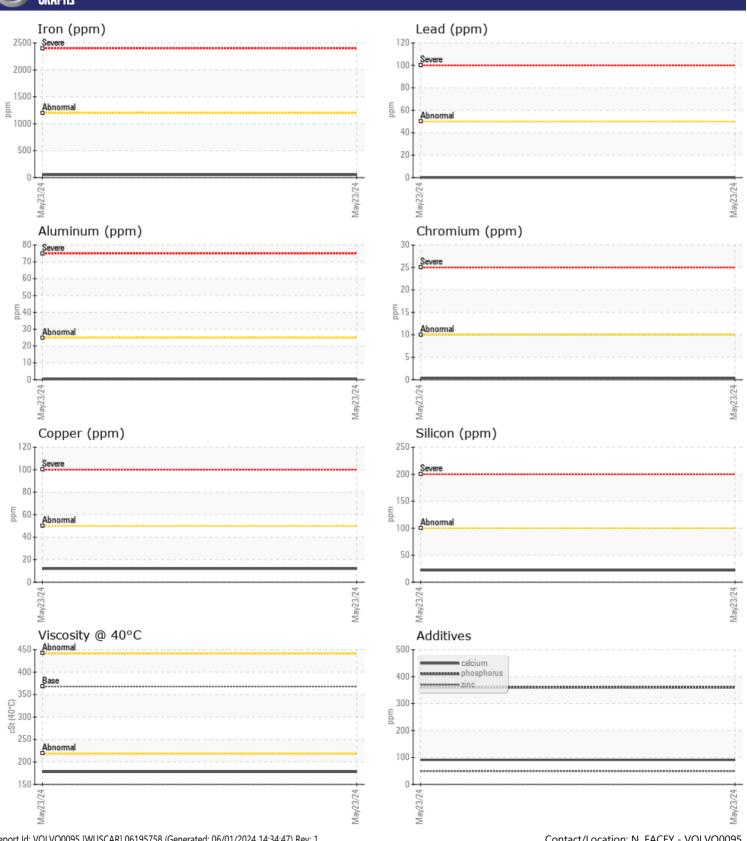

# CONSTRUCTION EQUIPMENT 716013 HERC RENTAL VOLVO ECR145 316464 - SWING DRIVE

Sample No: VCP454767

Oil Type: GEAR OIL SAE 85W140 Job No: 716013 HERC RENTAL

| VOLVO CAMPIF  | INFORMATION     | N             |      |   |
|---------------|-----------------|---------------|------|---|
|               | INI UNITA I IUI |               |      | _ |
| Sample Number |                 | VCP454767     | <br> |   |
| Sample Date   |                 | 23 May 2024   | <br> |   |
| Machine Hours |                 | 958           | <br> |   |
| Oil Hours     |                 | 0             | <br> |   |
| Oil Changed   |                 | Changed       | <br> |   |
| Sample Status |                 | NORMAL        | <br> |   |
| VOLVO         |                 |               |      |   |
| OIL CON       | DITION          |               |      |   |
| Visc @ 40°C   | cSt             | <b>178</b>    | <br> |   |
|               | 651             |               |      |   |
| VOLVO         |                 |               |      |   |
| CONTAM        | IINATION        |               |      |   |
| Water         | %               | NEG           | <br> |   |
| Silicon       | ppm             | <b>22</b>     | <br> |   |
| Sodium        | ppm             | <b>2</b>      | <br> |   |
| Potassium     | ppm             | <b>1</b>      | <br> |   |
|               |                 |               |      |   |
| WEAR M        | ETAL C          |               |      |   |
|               | IE I ML7        |               |      |   |
| Iron          | ppm             | ■51           | <br> |   |
| Copper        | ppm             | <b>12</b>     | <br> |   |
| Lead          | ppm             | ■0            | <br> |   |
| Tin           | ppm             | <b>■</b> <1   | <br> |   |
| Aluminum      | ppm             | <b>■&lt;1</b> | <br> |   |
| Chromium      | ppm             | <b>■</b> <1   | <br> |   |
| Molybdenum    | ppm             | <b>■</b> <1   | <br> |   |
| Nickel        | ppm             | ■0            | <br> |   |
| Titanium      | ppm             | 0             | <br> |   |
| Silver        | ppm             | 0             | <br> |   |
| Manganese     | ppm             | <b>1</b>      | <br> |   |
| Vanadium      | ppm             | <1            | <br> |   |
|               |                 |               | <br> |   |
| ADDITIV       | ES              |               |      |   |
| Calcium       | ppm             | <b>□</b> 91   | <br> |   |
| Magnesium     | ppm             | ■0            | <br> |   |
| Zinc          | ppm             | <b>49</b>     | <br> |   |
| Phosphorus    |                 | 360           | <br> |   |
| Barium        | ppm             | <b>■</b> 3    | <br> |   |
| Boron         | ppm             | 2             | <br> |   |
| DUIUII        | ppm             | <u> </u>      | <br> |   |

### Diagnosis

Resample at the next service interval to monitor.All component wear rates are normal. There is no indication of any contamination in the oil. The condition of the oil is acceptable for the time in service.