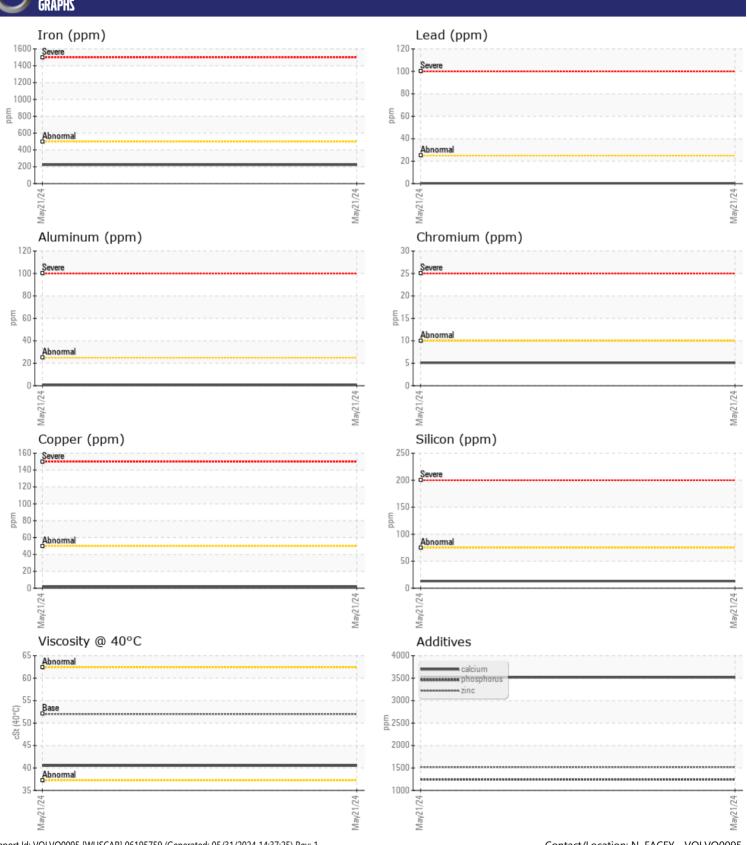

### Diagnosis

Resample at the next service interval to monitor. All component wear rates are normal. There is no indication of any contamination in the oil. The condition of the oil is acceptable for the time in service.