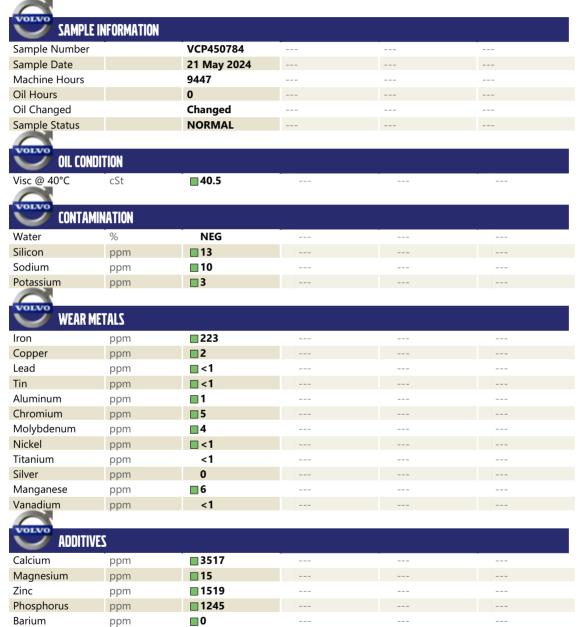

### Diagnosis

Resample at the next service interval to monitor. All component wear rates are normal. There is no indication of any contamination in the oil. The condition of the oil is acceptable for the time in service.