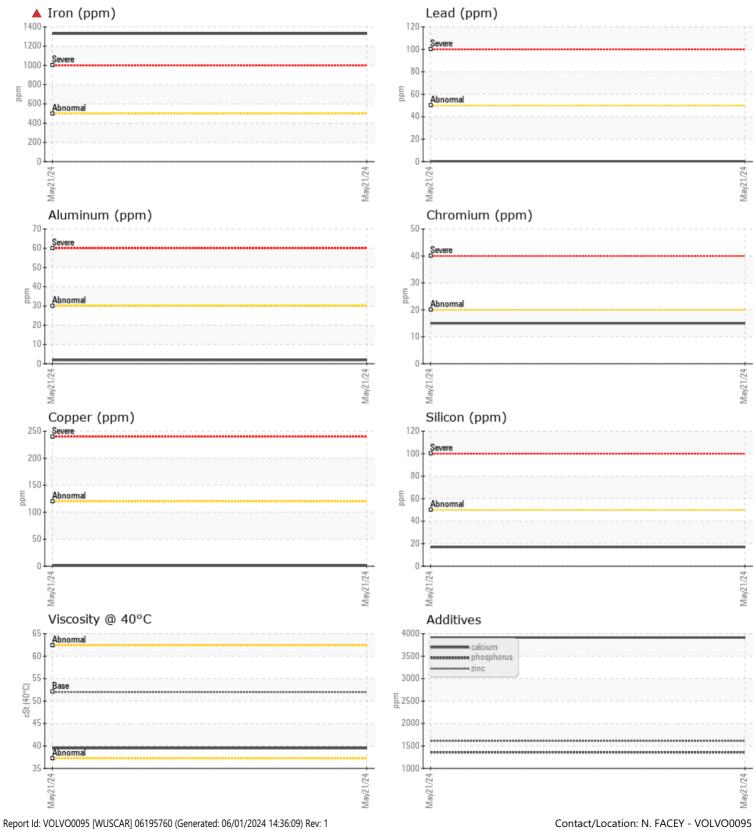

## Diagnosis

The oil change at the time of sampling has been noted. We advise that you inspect for the source(s) of wear. We recommend an early resample to monitor this condition. The iron level is severe. Gear wear is indicated. There is no indication of any contamination in the oil. The oil is no longer serviceable as a result of the abnormal and/or severe wear.

## **CONSTRUCTION EQUIPMENT**

GRAPHS

VOLVO