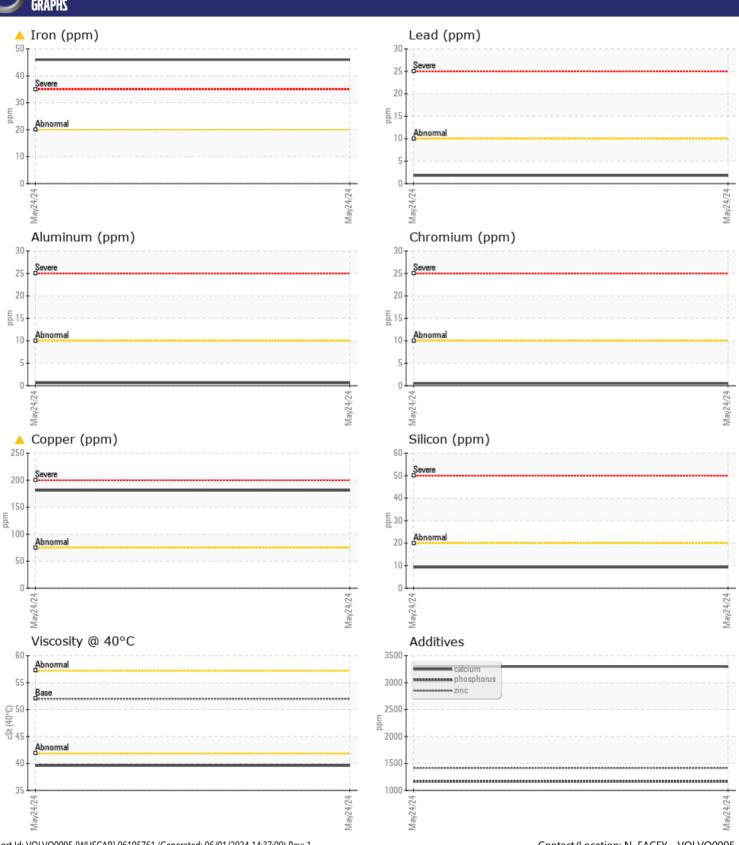

Sample No: VCP451016

Oil Type: VOLVO WET BRAKE TRANSAXLE OIL

**Job No:** 716009 HERC RENTALS

| VOLVO         | INFORMATIO | 7             |      |  |
|---------------|------------|---------------|------|--|
|               | INFURMATIU |               |      |  |
| Sample Number |            | VCP451016     | <br> |  |
| Sample Date   |            | 24 May 2024   | <br> |  |
| Machine Hours |            | 981           | <br> |  |
| Oil Hours     |            | 0             | <br> |  |
| Oil Changed   |            | Changed       | <br> |  |
| Sample Status |            | ABNORMAL      | <br> |  |
| VOLVO         |            |               |      |  |
| OIL CONE      | DITION     |               |      |  |
| Visc @ 40°C   | cSt        | □39.6         | <br> |  |
|               |            |               |      |  |
| VOLVO         | IIN A TION |               |      |  |
| CONTAM        | INATION    |               |      |  |
| Water         | %          | NEG           | <br> |  |
| Silicon       | ppm        | <b>■</b> 9    | <br> |  |
| Sodium        | ppm        | <b>4</b>      | <br> |  |
| Potassium     | ppm        | <b>■</b> 3    | <br> |  |
|               |            |               |      |  |
| WEAR M        | ETALC      |               |      |  |
| _             | IC I NF7   |               |      |  |
| Iron          | ppm        | <u> 46</u>    | <br> |  |
| Copper        | ppm        | <u> 181</u>   | <br> |  |
| Lead          | ppm        | ■2            | <br> |  |
| Tin           | ppm        | <b>■</b> <1   | <br> |  |
| Aluminum      | ppm        | <b>■</b> <1   | <br> |  |
| Chromium      | ppm        | <b>■&lt;1</b> | <br> |  |
| Molybdenum    | ppm        | <b>2</b>      | <br> |  |
| Nickel        | ppm        | <b>■</b> <1   | <br> |  |
| Titanium      | ppm        | 0             | <br> |  |
| Silver        | ppm        | 0             | <br> |  |
| Manganese     | ppm        | <b>1</b>      | <br> |  |
| Vanadium      | ppm        | <1            | <br> |  |
|               |            |               | <br> |  |
| ADDITIV       | ES         |               |      |  |
| Calcium       | ppm        | 3298          | <br> |  |
| Magnesium     | ppm        | <b>8</b>      | <br> |  |
| Zinc          | ppm        | ■1415         | <br> |  |
| Phosphorus    | ppm        | <b>1163</b>   | <br> |  |
| Barium        | ppm        | <b>1</b>      | <br> |  |
| Boron         | ppm        | <b>108</b>    | <br> |  |
| טוטוו         | ppill      | <u> </u>      |      |  |

## Diagnosis

The oil change at the time of sampling has been noted. No corrective action is recommended at this time. Resample at the next service interval to monitor. The iron level is abnormal. The copper level is abnormal. There is no indication of any contamination in the oil. The condition of the oil is acceptable for the time in service.