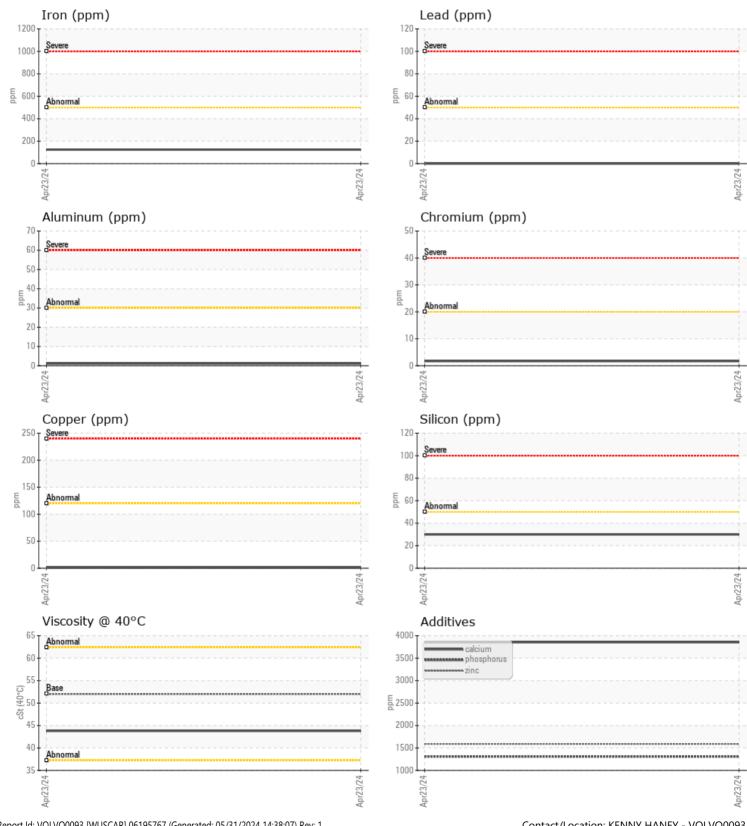

## LKQ TAMPA

| VOLVO         |             |             |      |  |
|---------------|-------------|-------------|------|--|
|               | INFORMATION |             |      |  |
| Sample Number |             | VCP437853   | <br> |  |
| Sample Date   |             | 23 Apr 2024 | <br> |  |
| Machine Hours |             | 1028        | <br> |  |
| Oil Hours     |             | 0           | <br> |  |
| Oil Changed   |             | Changed     | <br> |  |
| Sample Status |             | NORMAL      | <br> |  |
|               |             |             |      |  |
| OIL CON       | DITION      |             |      |  |
| Visc @ 40°C   | cSt         | 43.8        | <br> |  |
|               |             |             |      |  |
| VOLVO         |             |             |      |  |
|               | INATION     |             | <br> |  |
| Water         | %           | NEG         | <br> |  |
| Silicon       | ppm         | <b>30</b>   | <br> |  |
| Sodium        | ppm         | 4           | <br> |  |
| Potassium     | ppm         | 3           | <br> |  |
|               |             |             |      |  |
| WEAR M        | IETALS      |             |      |  |
| Iron          | ppm         | 125         | <br> |  |
| Copper        | ppm         | 1           | <br> |  |
| Lead          | ppm         | 0           | <br> |  |
| Tin           | ppm         | □<1         | <br> |  |
| Aluminum      | ppm         | 1           | <br> |  |
| Chromium      | ppm         | 2           | <br> |  |
| Molybdenum    | ppm         | 4           | <br> |  |
| Nickel        | ppm         | <b>□</b> <1 | <br> |  |
| Titanium      | ppm         | <1          | <br> |  |
| Silver        | ppm         | 0           | <br> |  |
| Manganese     | ppm         | 5           | <br> |  |
| Vanadium      | ppm         | <1          | <br> |  |
| vanaulum      | ppin        |             |      |  |
| VOLVO         |             |             | <br> |  |
| ADDITIV       | ES          |             |      |  |
| Calcium       | ppm         | 3855        | <br> |  |
| Magnesium     | ppm         | 13          | <br> |  |
|               | 1. 1        |             |      |  |

## Diagnosis

Resample at the next service interval to monitor.All component wear rates are normal. There is no indication of any contamination in the oil. The condition of the oil is acceptable for the time in service.