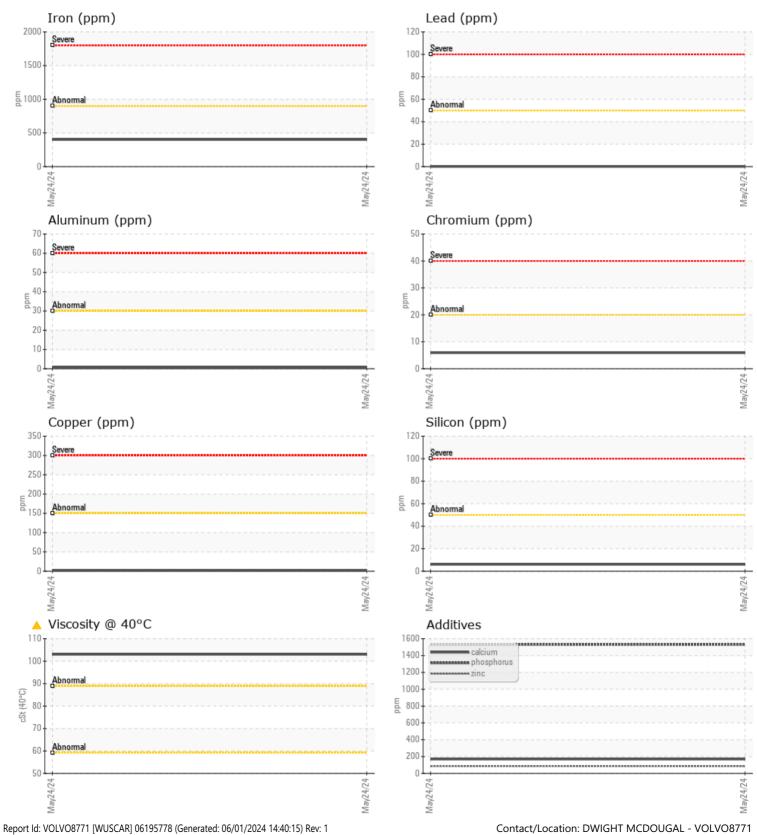

## CONSTRUCTION EQUIPMENT X18600 BIRD SONG VOLVO A40G 752061 - REAR AXLE

**Sample No:** VCP445357

VOLVO

Oil Type: VOLVO SUPER GEAR OIL 75W-80-GO102

Job No: X18600 BIRD SONG

|               | E INFORMATION |              |      |       |
|---------------|---------------|--------------|------|-------|
| Sample Number | -             | VCP445357    | <br> |       |
| Sample Date   |               | 24 May 2024  | <br> |       |
| Machine Hours |               | 1194         | <br> |       |
| Oil Hours     |               | 0            | <br> |       |
| Oil Changed   |               | Changed      | <br> |       |
| Sample Status |               | ABNORMAL     | <br> |       |
| OIL CON       | DITION        |              |      |       |
| Visc @ 40°C   | cSt           | <b>A</b> 103 | <br> |       |
| VOLVO         |               |              | <br> | <br>  |
| CONTAI        | MINATION      |              |      |       |
| Water         | %             | NEG          | <br> |       |
| Silicon       | ppm           | 6            | <br> |       |
| Sodium        | ppm           | 2            | <br> |       |
| Potassium     | ppm           | <b>4</b>     | <br> |       |
|               |               |              |      |       |
| WEAR N        | METALS        |              | <br> | <br>_ |
| Iron          | ppm           | <b>401</b>   | <br> |       |
| Copper        | ppm           | 2            | <br> |       |
| Lead          | ppm           | 0            | <br> |       |
| Tin           | ppm           |              | <br> |       |
| Aluminum      | ppm           | ■ <1         | <br> |       |
| Chromium      | ppm           | 6            | <br> |       |
| Molybdenum    | ppm           | 12           | <br> |       |
| Nickel        | ppm           | 1            | <br> |       |
| Titanium      | ppm           | 0            | <br> |       |
| Silver        | ppm           | 0            | <br> |       |
| Manganese     | ppm           | <b>16</b>    | <br> |       |
| Vanadium      | ppm           | <1           | <br> |       |
|               |               |              |      |       |
|               | VES           |              | <br> |       |
| Calcium       | nnm           | 169          | <br> |       |

|            |     |             |      | l, |
|------------|-----|-------------|------|----|
| Calcium    | ppm | <b>169</b>  | <br> |    |
| Magnesium  | ppm | 3           | <br> |    |
| Zinc       | ppm | 86          | <br> |    |
| Phosphorus | ppm | <b>1531</b> | <br> |    |
| Barium     | ppm | <b>4</b>    | <br> |    |
| Boron      | ppm | 298         | <br> |    |

## **CONSTRUCTION EQUIPMENT**

GRAPHS

VOLV

<sup>.</sup>