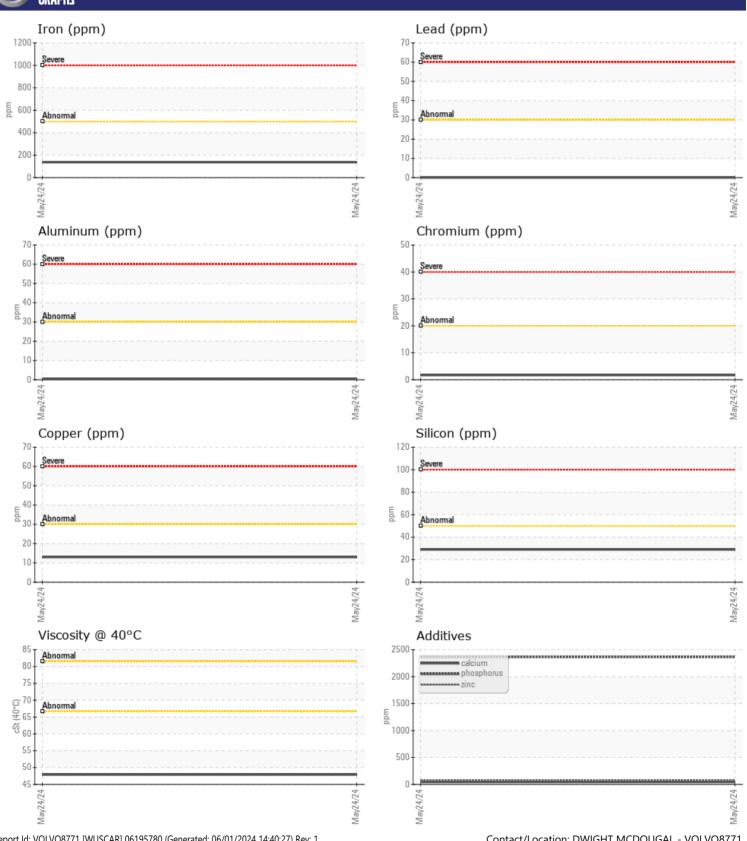

# CONSTRUCTION EQUIPMENT X18600 BIRD SONG VOLVO A40G 752061 - DROP BOX

Sample No: VCP445355

Oil Type: VOLVO SUPER GEAR OIL 75W-80-GO102

Job No: X18600 BIRD SONG

| ZAMPI F       | INFORMATION |               |      |   |
|---------------|-------------|---------------|------|---|
|               |             |               |      | _ |
| Sample Number |             | VCP445355     | <br> |   |
| Sample Date   |             | 24 May 2024   | <br> |   |
| Machine Hours |             | 1194          | <br> |   |
| Oil Hours     |             | 0             | <br> |   |
| Oil Changed   |             | Changed       | <br> |   |
| Sample Status |             | NORMAL        | <br> |   |
| VOLVO         |             |               |      |   |
| OIL CON       | DITION      |               |      |   |
| Visc @ 40°C   | cSt         | <b>47.9</b>   | <br> |   |
| VI3C @ 40 C   | CSt         | <b>47.5</b>   |      |   |
| VOLVO         |             |               | <br> |   |
| CONTAN        | IINATION    |               |      |   |
| Water         | %           | NEG           | <br> |   |
| Silicon       | ppm         | <b>29</b>     | <br> |   |
| Sodium        | ppm         | <b>■</b> 8    | <br> |   |
| Potassium     | ppm         | 4             | <br> |   |
|               |             | _             |      |   |
| VOLVO         | IETAL C     |               |      |   |
| WEAR M        | IF I ALS    |               |      |   |
| Iron          | ppm         | <b>137</b>    | <br> |   |
| Copper        | ppm         | <b>13</b>     | <br> |   |
| Lead          | ppm         | <b>0</b>      | <br> |   |
| Tin           | ppm         | <b></b>       | <br> |   |
| Aluminum      | ppm         | <b>■&lt;1</b> | <br> |   |
| Chromium      | ppm         | <b>2</b>      | <br> |   |
| Molybdenum    | ppm         | <b>10</b>     | <br> |   |
| Nickel        | ppm         | <b>-&lt;1</b> | <br> |   |
| Titanium      | ppm         | 0             | <br> |   |
| Silver        | ppm         | 0             | <br> |   |
| Manganese     | ppm         | <b>■</b> 3    | <br> |   |
| Vanadium      | ppm         | <1            | <br> |   |
|               |             |               |      |   |
| VOLVO         | ire         |               |      |   |
| ADDITIV       | F7          |               |      |   |
| Calcium       | ppm         | <b>44</b>     | <br> |   |
| Magnesium     | ppm         | <b>1</b>      | <br> |   |
| Zinc          | ppm         | <b>76</b>     | <br> |   |
| Phosphorus    | ppm         | <b>2367</b>   | <br> |   |
| Barium        | ppm         | <b>-&lt;1</b> | <br> |   |
| Boron         | ppm         | <b>144</b>    | <br> |   |

### Diagnosis

Resample at the next service interval to monitor.All component wear rates are normal. There is no indication of any contamination in the oil. The condition of the oil is acceptable for the time in service.