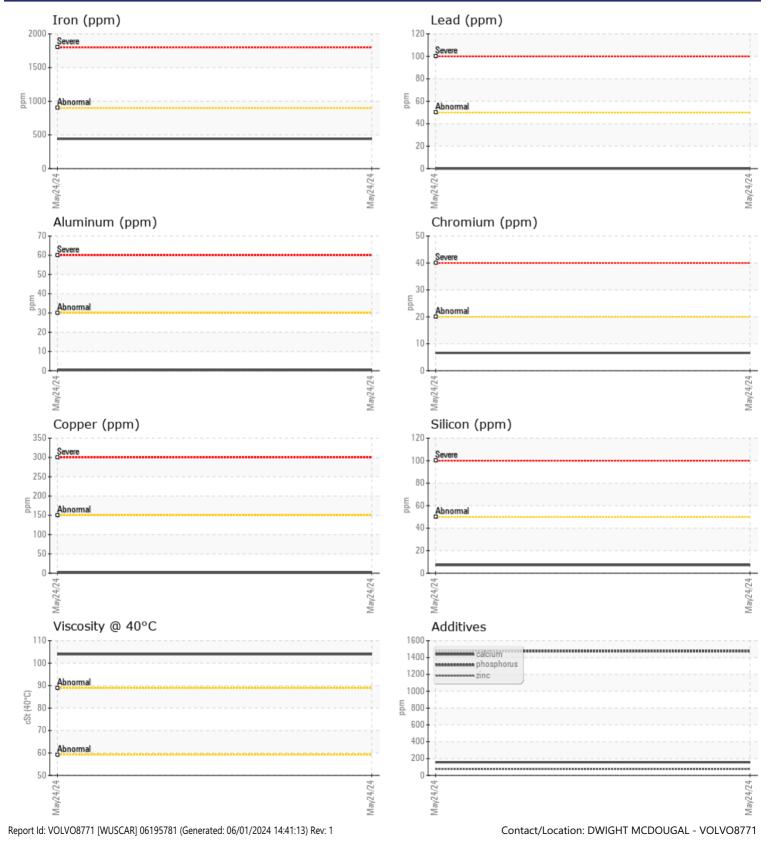

ppm

ppm

ppm

|               | E INFORMATION |                  | <br> |  |
|---------------|---------------|------------------|------|--|
| Sample Number |               | VCP445358        | <br> |  |
| Sample Date   |               | 24 May 2024      | <br> |  |
| Machine Hours |               | 1194             | <br> |  |
| Oil Hours     |               | 0                | <br> |  |
| Oil Changed   |               | Changed          | <br> |  |
| Sample Status |               | NORMAL           | <br> |  |
|               |               |                  |      |  |
| OIL CON       | DITION        |                  |      |  |
| Visc @ 40°C   | cSt           | <b>104</b>       | <br> |  |
|               |               |                  |      |  |
| VOLVO         |               |                  | <br> |  |
|               | MINATION      |                  |      |  |
| Water         | %             | NEG              | <br> |  |
| Silicon       | ppm           | 7                | <br> |  |
| Sodium        | ppm           | 3                | <br> |  |
| Potassium     | ppm           | 3                | <br> |  |
| VOLVO         |               |                  |      |  |
| WEAR N        | METALS        |                  |      |  |
| Iron          | ppm           | 442              | <br> |  |
| Copper        | ppm           | 2                | <br> |  |
| Lead          | ppm           | 0                | <br> |  |
| Tin           | ppm           | <b></b> <1       | <br> |  |
| Aluminum      | ppm           | <b>  </b> <1     | <br> |  |
| Chromium      | ppm           | 7                | <br> |  |
| Molybdenum    | ppm           | 5                | <br> |  |
| Nickel        | ppm           | <b>1</b>         | <br> |  |
| Titanium      | ppm           | 0                | <br> |  |
| Silver        | ppm           | 0                | <br> |  |
| Manganese     | ppm           | <b>1</b> 4       | <br> |  |
| Vanadium      | ppm           | <1               | <br> |  |
|               |               |                  |      |  |
|               | VES           |                  | <br> |  |
| Calcium       | ppm           | <b>156</b>       | <br> |  |
| Magnesium     | ppm           | _<br><b></b> _<1 | <br> |  |
| Zinc          | ppm           | 74               | <br> |  |
|               | I= I=         |                  |      |  |

## **CONSTRUCTION EQUIPMENT**

GRAPHS

VOLV