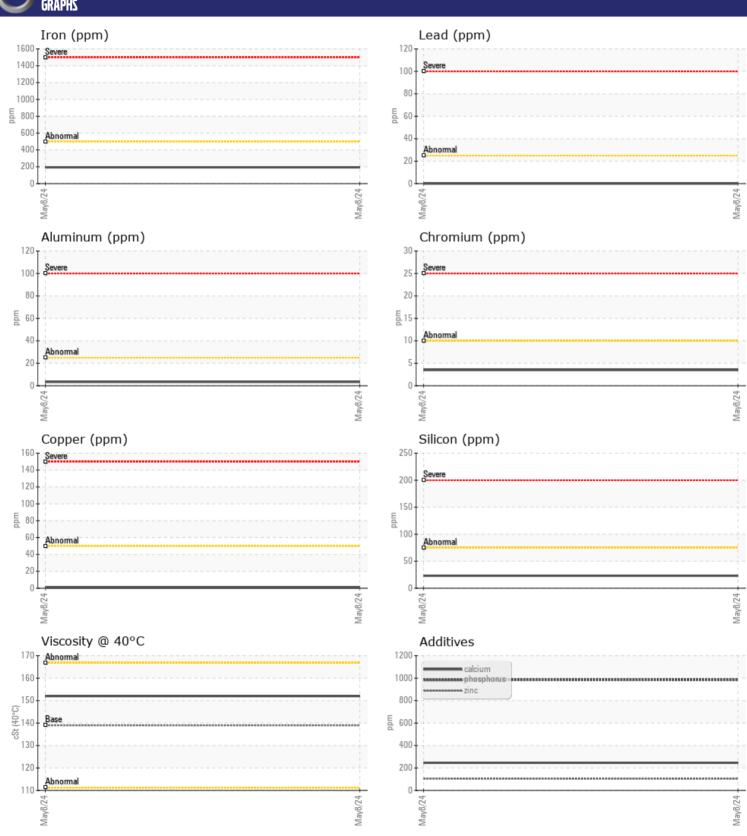

Sample No: VCP434348

Oil Type: VOLVO PREMIUM GEAR OIL 80W-90 GL-5

**Job No:** 3034

| VOLVO          | INFORMATION |               |      |  |
|----------------|-------------|---------------|------|--|
|                | INFURMATION |               |      |  |
| Sample Number  |             | VCP434348     | <br> |  |
| Sample Date    |             | 08 May 2024   | <br> |  |
| Machine Hours  |             | 2915          | <br> |  |
| Oil Hours      |             | 0             | <br> |  |
| Oil Changed    |             | Not Changd    | <br> |  |
| Sample Status  |             | NORMAL        | <br> |  |
|                |             |               |      |  |
| OIL CON        | DITION      |               |      |  |
| Visc @ 40°C    | cSt         | <b>152</b>    | <br> |  |
| VISC @ 40 C    | CSL         | <b>132</b>    | <br> |  |
| VOLVO          |             |               |      |  |
| CONTAM         | INATION     |               |      |  |
| Water          | %           | NEG           | <br> |  |
| Silicon        | ppm         | <b>23</b>     | <br> |  |
| Sodium         | ppm         | <b>2</b>      | <br> |  |
| Potassium      | ppm         | 2             | <br> |  |
| Otassiam       | РРП         |               |      |  |
| VOLVO          |             |               |      |  |
| WEAR M         | 1ETALS      |               |      |  |
| Iron           | ppm         | <b>193</b>    | <br> |  |
| Copper         | ppm         | <b>■&lt;1</b> | <br> |  |
| Lead           | ppm         | <b>0</b>      | <br> |  |
| Tin            | ppm         | ■8            | <br> |  |
| Aluminum       | ppm         | <b>■</b> 3    | <br> |  |
| Chromium       | ppm         | <b>4</b>      | <br> |  |
| Molybdenum     | ppm         | <u> </u>      | <br> |  |
| Nickel         | ppm         | <b>1</b>      | <br> |  |
| Titanium       | ppm         | <1            | <br> |  |
| Silver         | ppm         | 0             | <br> |  |
| Manganese      | ppm         | <b>2</b>      | <br> |  |
| Vanadium       |             | <1            | <br> |  |
| variaululli    | ppm         | <1            | <br> |  |
| VOLVO          |             |               |      |  |
| <b>ADDITIV</b> | ES          |               |      |  |
| Calcium        | ppm         | <b>246</b>    | <br> |  |
| Magnesium      | ppm         | <b>2</b>      | <br> |  |
| Zinc           | ppm         | <u> </u>      | <br> |  |
| Phosphorus     | ppm         | ■985          | <br> |  |
| Barium         | ppm         | <b>■</b> <1   | <br> |  |
| Boron          | ppm         | 28            | <br> |  |
| 501011         | phili       |               |      |  |

## Diagnosis

Resample at the next service interval to monitor. All component wear rates are normal. There is no indication of any contamination in the oil. The condition of the oil is acceptable for the time in service.