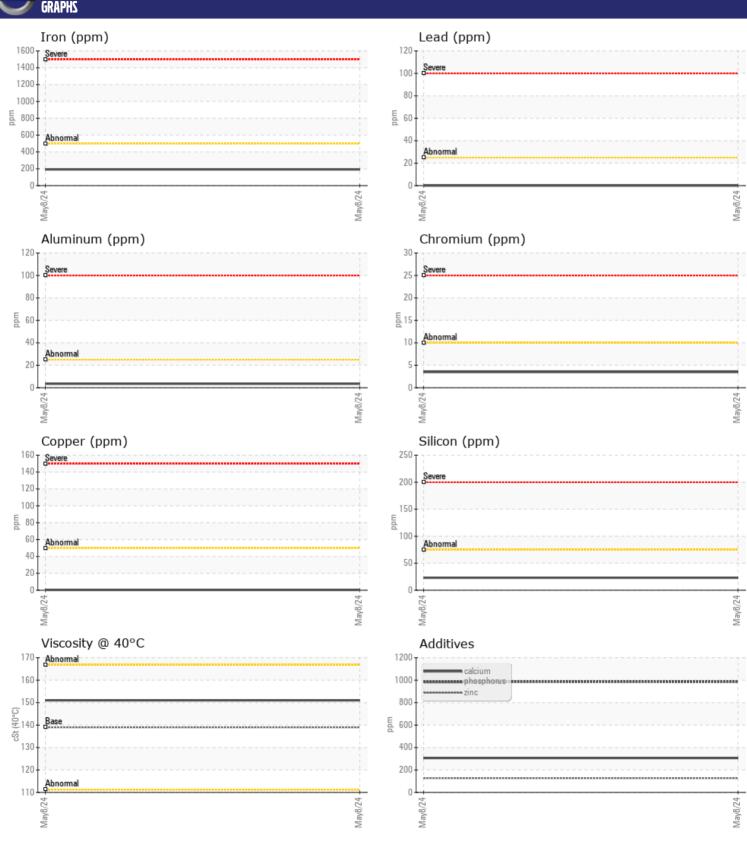

Sample No: VCP434344

Oil Type: VOLVO PREMIUM GEAR OIL 80W-90 GL-5

**Job No:** 3034

| SAMPLE        | INFORMATION |               |      |  |
|---------------|-------------|---------------|------|--|
| Sample Number |             | VCP434344     | <br> |  |
| Sample Date   |             | 08 May 2024   | <br> |  |
| Machine Hours |             | 2915          | <br> |  |
| Oil Hours     |             | 0             | <br> |  |
| Oil Changed   |             | Not Changd    | <br> |  |
| Sample Status |             | NORMAL        | <br> |  |
|               |             | NORWAL        |      |  |
| VOLVO         |             |               |      |  |
| OIL CON       | DITION      |               |      |  |
| Visc @ 40°C   | cSt         | <b>151</b>    | <br> |  |
|               |             |               |      |  |
| CONTAI        | MINATION    |               |      |  |
| _             |             |               |      |  |
| Water         | %           | NEG           | <br> |  |
| Silicon       | ppm         | <b>23</b>     | <br> |  |
| Sodium        | ppm         | <b>2</b>      | <br> |  |
| Potassium     | ppm         | <b>■</b> 2    | <br> |  |
|               |             |               |      |  |
| WEAR N        | METALS      |               |      |  |
| Iron          | ppm         | <b>192</b>    | <br> |  |
| Copper        | ppm         | <b>-&lt;1</b> | <br> |  |
| Lead          | ppm         | <b>0</b>      | <br> |  |
| Tin           | ppm         | ■8            | <br> |  |
| Aluminum      | ppm         | <b>4</b>      | <br> |  |
| Chromium      | ppm         | <b>4</b>      | <br> |  |
| Molybdenum    | ppm         | <b>-&lt;1</b> | <br> |  |
| Nickel        | ppm         | <b>1</b>      | <br> |  |
| Titanium      | ppm         | <1            | <br> |  |
| Silver        | ppm         | 0             | <br> |  |
| Manganese     | ppm         | <b>2</b>      | <br> |  |
| Vanadium      | ppm         | <1            | <br> |  |
|               |             |               |      |  |
| ADDITIV       | /ES         |               |      |  |
| Calcium       | ppm         | ■306          | <br> |  |
| Magnesium     | ppm         | <b>2</b>      | <br> |  |
| Zinc          | ppm         | <b>127</b>    | <br> |  |
| Phosphorus    | ppm         | ■986          | <br> |  |
| Barium        | ppm         | <b>■</b> <1   | <br> |  |
| Boron         | ppm         | 26            | <br> |  |
| 20.011        | PPIII       |               |      |  |

## Diagnosis

Resample at the next service interval to monitor. All component wear rates are normal. There is no indication of any contamination in the oil. The condition of the oil is acceptable for the time in service.