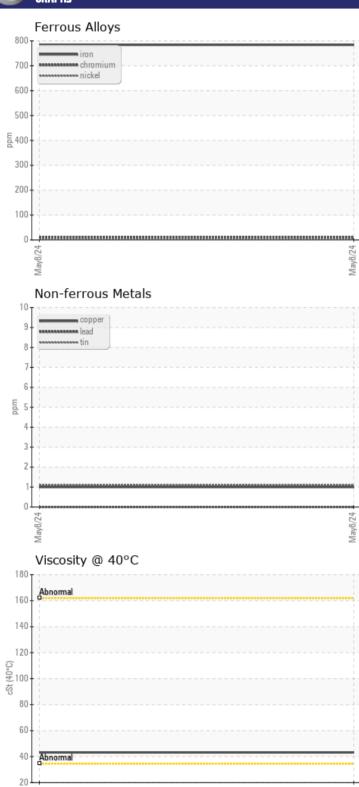

# CONSTRUCTION EQUIPMENT 2011 VOLVO L120G 31453 - REAR AXLE

Sample No: VCP434343

Oil Type: VOLVO PREMIUM GEAR OIL 80W-90 GL-5

**Job No:** 2011

| CVMDIE        | INFORMATIO | VI          |      |  |
|---------------|------------|-------------|------|--|
|               | INFURMATIU |             |      |  |
| Sample Number |            | VCP434343   | <br> |  |
| Sample Date   |            | 08 May 2024 | <br> |  |
| Machine Hours |            | 13525       | <br> |  |
| Oil Hours     |            | 0           | <br> |  |
| Oil Changed   |            | Not Changd  | <br> |  |
| Sample Status |            | NORMAL      | <br> |  |
|               |            |             |      |  |
| OIL CON       | NITION     |             |      |  |
|               |            |             |      |  |
| Visc @ 40°C   | cSt        | <b>43.2</b> | <br> |  |
| VOLVO         |            |             |      |  |
| CONTAM        | IINATION   |             |      |  |
| Water         | %          | NEG         | <br> |  |
| Silicon       | ppm        | 49          | <br> |  |
| Sodium        | ppm        | <b>7</b>    | <br> |  |
| Potassium     | ppm        | ■3          | <br> |  |
| Otassiaiii    | PPIII      |             |      |  |
| VOLVO         |            |             |      |  |
| WEAR M        | IETALS     |             |      |  |
| Iron          | ppm        | 784         | <br> |  |
| Copper        | ppm        | 1           | <br> |  |
| Lead          | ppm        | 0           | <br> |  |
| Tin           | ppm        | 1           | <br> |  |
| Aluminum      | ppm        | 7           | <br> |  |
| Chromium      | ppm        | 10          | <br> |  |
| Molybdenum    | ppm        | 23          | <br> |  |
| Nickel        | ppm        | 3           | <br> |  |
| Titanium      | ppm        | <1          | <br> |  |
| Silver        | ppm        | 0           | <br> |  |
| Manganese     | ppm        | 13          | <br> |  |
| Vanadium      | ppm        | <1          | <br> |  |
|               |            |             |      |  |
| ADDITIV       | IEC        |             |      |  |
| ADDITIV       | [7]        |             |      |  |
| Calcium       | ppm        | 3710        | <br> |  |
| Magnesium     | ppm        | 40          | <br> |  |
| Zinc          | ppm        | 1548        | <br> |  |
| Phosphorus    | ppm        | 1275        | <br> |  |
| Barium        | ppm        | <1          | <br> |  |
| Boron         | ppm        | 125         | <br> |  |
|               |            |             |      |  |

## Diagnosis

Resample at the next service interval to monitor. All component wear rates are normal. There is no indication of any contamination in the oil. The condition of the oil is acceptable for the time in service.