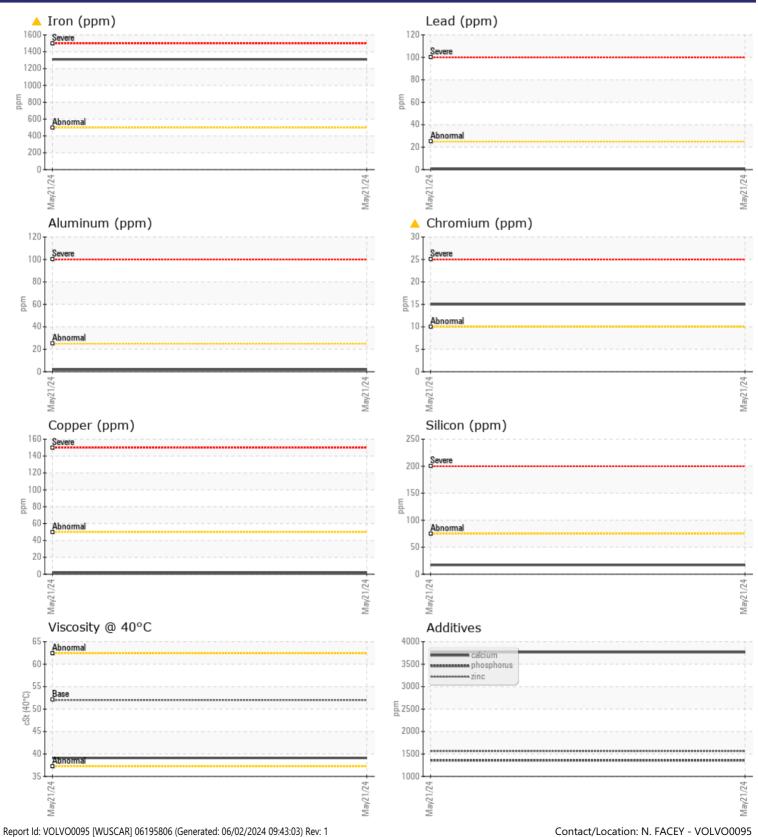

CONSTRUCTION EQUIPMENT 562094 COVANTA VOLVO L220H 3339 - REAR LEFT FINAL DRIVE

Sample No: VCP450791

VOLVO

**Oil Type:** VOLVO WET BRAKE TRANSAXLE OIL Job No: 562094 COVANTA

| VOLVO         |                    |               |          |      |                                                                                                                 |
|---------------|--------------------|---------------|----------|------|-----------------------------------------------------------------------------------------------------------------|
| SAMPLE        | <b>INFORMATION</b> |               |          |      | allen a                                                                                                         |
| Sample Number |                    | VCP450791     |          | <br> | 2 2 2 2 2 2 2 4 2 5 4 2 5 4 2 5 4 2 5 4 2 5 4 2 5 4 2 5 4 2 5 4 2 5 4 2 5 4 2 5 4 2 5 4 2 5 4 2 5 4 2 5 4 2 5 4 |
| Sample Date   |                    | 21 May 2024   |          | <br> | ALTA EQUIPMEN                                                                                                   |
| Machine Hours |                    | 9447          |          | <br> | 5210 REESE ROAD                                                                                                 |
| Oil Hours     |                    | 0             |          | <br> | DAVIE, FL                                                                                                       |
| Oil Changed   |                    | Changed       |          | <br> | US 33314                                                                                                        |
| Sample Status |                    | ABNORMAL      |          | <br> | Contact: N. FACEY                                                                                               |
|               |                    |               |          |      | nfacey@altaequip                                                                                                |
| OIL CON       |                    |               |          |      | T: (954)581-4744                                                                                                |
|               |                    | · · · ·       | <u> </u> |      | F: (954)583-0318                                                                                                |
| Visc @ 40°C   | cSt                | 39.1          |          | <br> |                                                                                                                 |
| VOLVO         |                    |               |          |      | Diagnosis                                                                                                       |
| CONTAN        | AINATION           |               |          |      |                                                                                                                 |
| Water         | %                  | NEG           |          | <br> | The oil change at sampling has bee                                                                              |
| Silicon       | ppm                | <b>17</b>     |          | <br> | corrective action<br>this time. We re                                                                           |
| Sodium        | ppm                | <b>11</b>     |          | <br> |                                                                                                                 |
| Potassium     | ppm                | 2             |          | <br> | resample to mon                                                                                                 |
|               |                    |               |          |      | condition.Gear w                                                                                                |
| VOLVO         | 457ALC             |               |          |      | other component                                                                                                 |
| VEAR N        | AFTAL2             |               |          |      | normal. There is r<br>contamination in                                                                          |
| Iron          | ppm                | <b>A</b> 1309 |          | <br> | condition of the                                                                                                |
| Copper        | ppm                | 2             |          | <br> | the time in servic                                                                                              |
| Lead          | ppm                | ■ <1          |          | <br> |                                                                                                                 |
| Tin           | ppm                | ■<1           |          | <br> |                                                                                                                 |
| Aluminum      | ppm                | 2             |          | <br> |                                                                                                                 |
| Chromium      | ppm                | 🔺 15          |          | <br> |                                                                                                                 |
| Molybdenum    | ppm                | 87            |          | <br> |                                                                                                                 |
| Nickel        | ppm                | 6             |          | <br> |                                                                                                                 |
| Titanium      | ppm                | <1            |          | <br> |                                                                                                                 |
| Silver        | ppm                | 0             |          | <br> |                                                                                                                 |
| Manganese     | ppm                | 20            |          | <br> |                                                                                                                 |
| Vanadium      | ppm                | 1             |          | <br> |                                                                                                                 |
| VOLVO         |                    |               |          | <br> |                                                                                                                 |
| ADDITI\       | /ES                |               |          |      |                                                                                                                 |
| Calcium       | ppm                | 3767          |          | <br> |                                                                                                                 |
| Magnesium     | ppm                | 13            |          | <br> |                                                                                                                 |
| Zinc          | ppm                | 1562          |          | <br> |                                                                                                                 |
| Phosphorus    |                    | 1358          |          | <br> |                                                                                                                 |
| hosphorus     | ppm                | 1358          |          | <br> |                                                                                                                 |